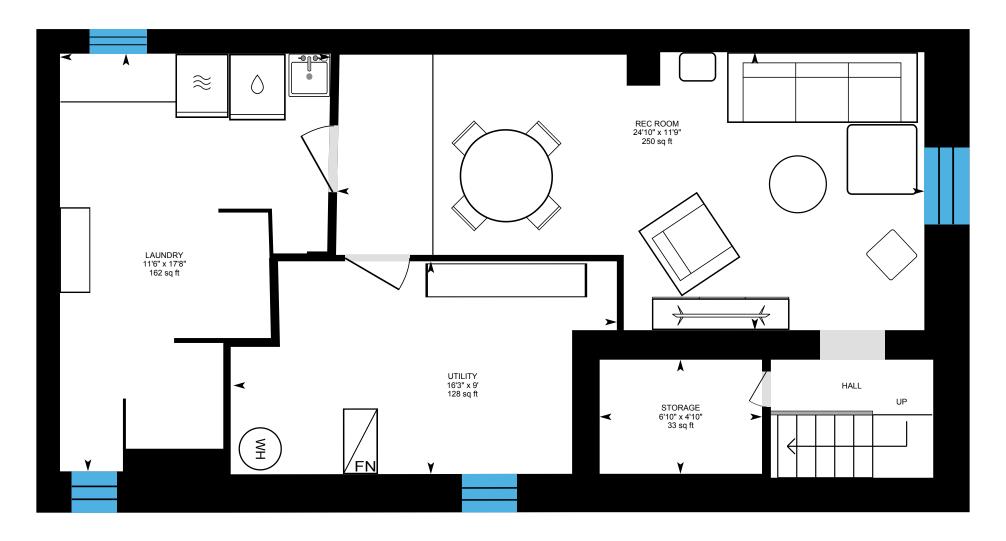

0

2

ft

on.

 Basement (Below Grade)
 Exterior Area 114.89 sq ft

 Interior Area 2.05 sq ft
 Excluded Area 648.06 sq ft

PREPARED: 2025/06/26

White regions are excluded from total floor area in iGUIDE floor plans. All room dimensions and floor areas must be considered approximate and are subject to independent verification.