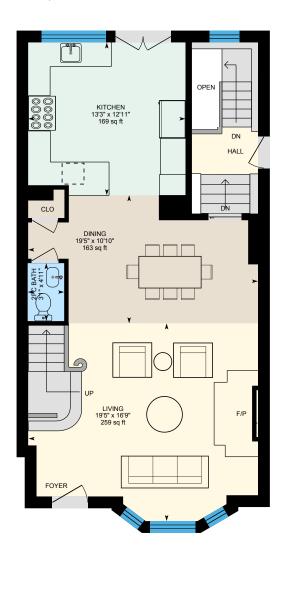

0

3

6

ft

Main FloorExterior Area 860.47 sq ftInterior Area 731.83 sq ftExcluded Area 16.44 sq ft

PREPARED: 2025/06/26

0

3