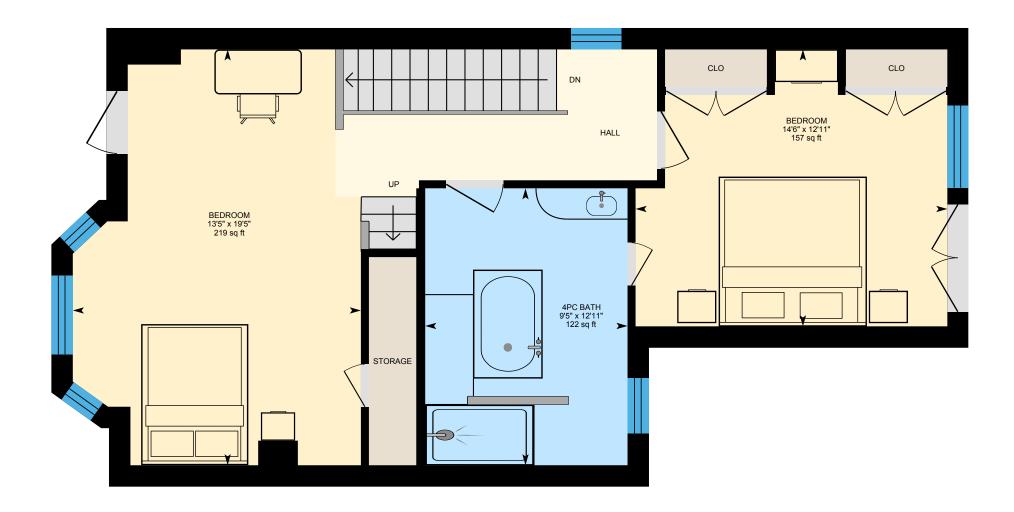

Г

Main Floor Exterior Area 860.47 sq ft

PREPARED: 2025/06/26

2nd Floor Exterior Area 783.58 sq ft Interior Area 662.83 sq ft

PREPARED: 2025/06/26

0

3

6