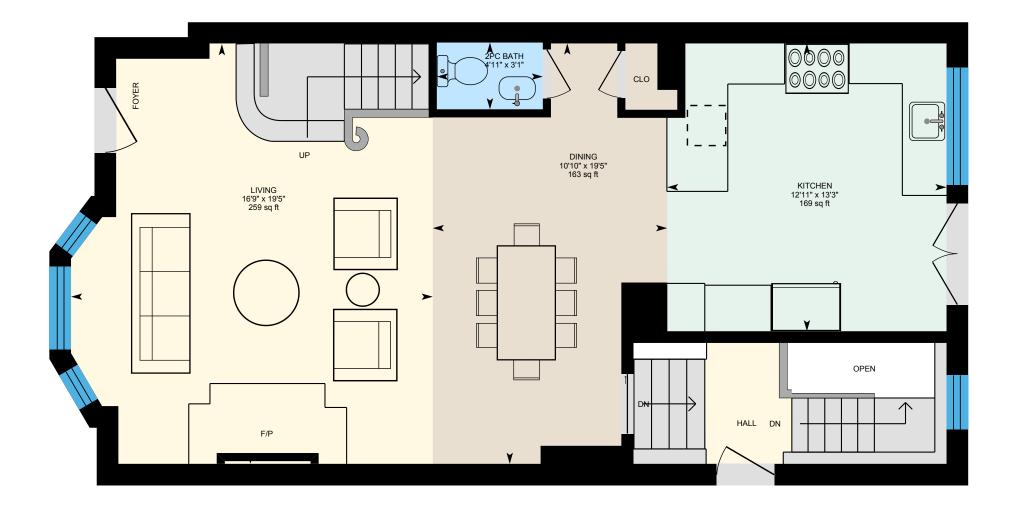

0

3

6

ft

Main FloorExterior Area 860.47 sq ftInterior Area 731.83 sq ftExcluded Area 16.44 sq ft

PREPARED: 2025/06/26

0

3