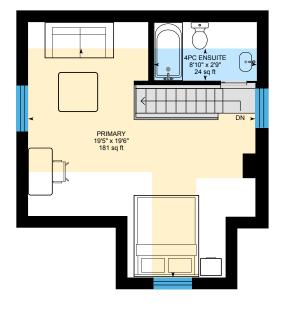

Main Building: Total Exterior Area Above Grade 1968.59 sq ft

0

Г

4

**3rd Floor** Exterior Area 324.55 sq ft

PREPARED: 2025/06/26

Main Building: Total Exterior Area Above Grade 1968.59 sq ft

0