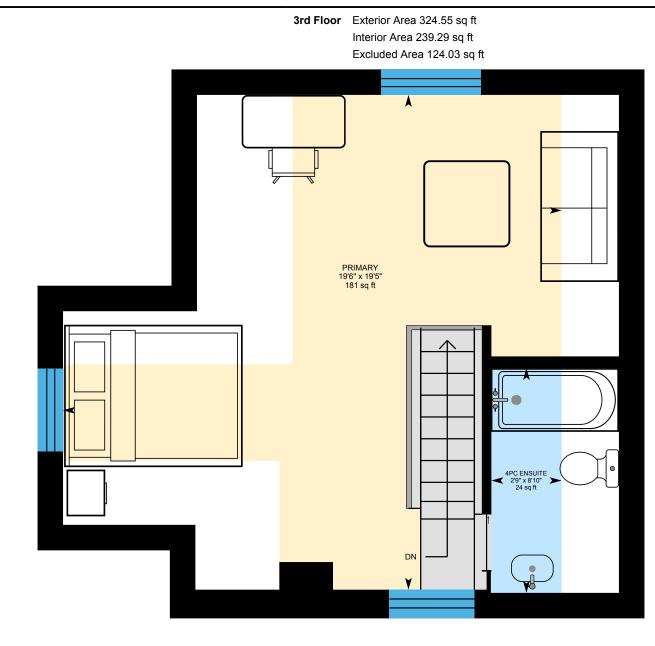

Main Building: Total Exterior Area Above Grade 1968.59 sq ft

0

Г

4

**3rd Floor** Exterior Area 324.55 sq ft

PREPARED: 2025/06/26

Main Building: Total Exterior Area Above Grade 1968.59 sq ft

0