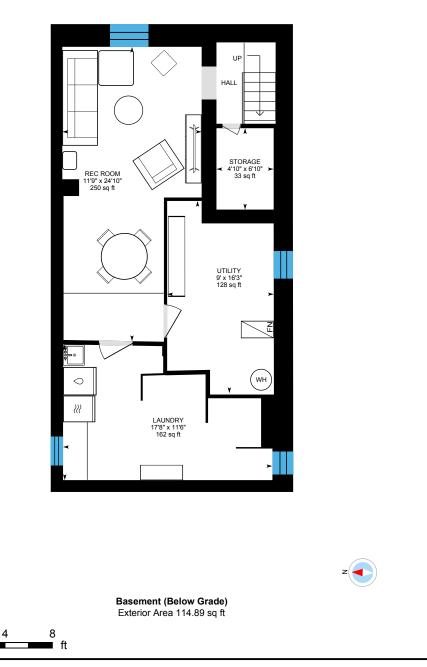

0

2

ft

on.

 Basement (Below Grade)
 Exterior Area 114.89 sq ft

 Interior Area 2.05 sq ft
 Excluded Area 648.06 sq ft

PREPARED: 2025/06/26

White regions are excluded from total floor area in iGUIDE floor plans. All room dimensions and floor areas must be considered approximate and are subject to independent verification.