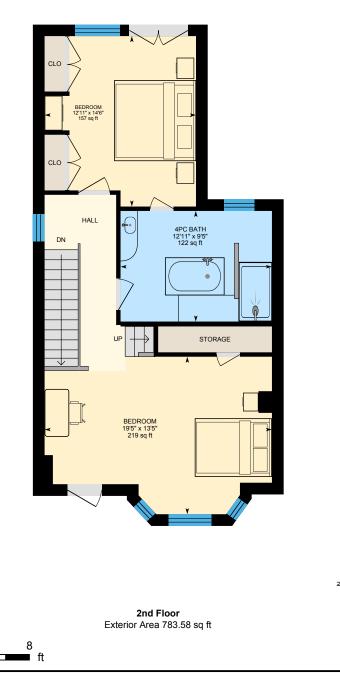

Г

Main Floor Exterior Area 860.47 sq ft

PREPARED: 2025/06/26

2nd Floor Exterior Area 783.58 sq ft Interior Area 662.83 sq ft

PREPARED: 2025/06/26

0

3

6