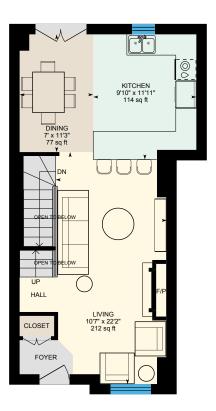

Main Building: Total Exterior Area Above Grade 1759.03 sq ft

0

Г

3

**3rd Floor** Exterior Area 587.96 sq ft

Main Building: Total Exterior Area Above Grade 1759.03 sq ft

Main Floor Exterior Area 582.15 sq ft

Basement (Below Grade) Exterior Area 396.33 sq ft Interior Area 319.61 sq ft Excluded Area 380.44 sq ft

PREPARED: 2025/06/07

0

Δ

8

ft

Main FloorExterior Area 582.15 sq ftInterior Area 478.72 sq ftExcluded Area 1.06 sq ft