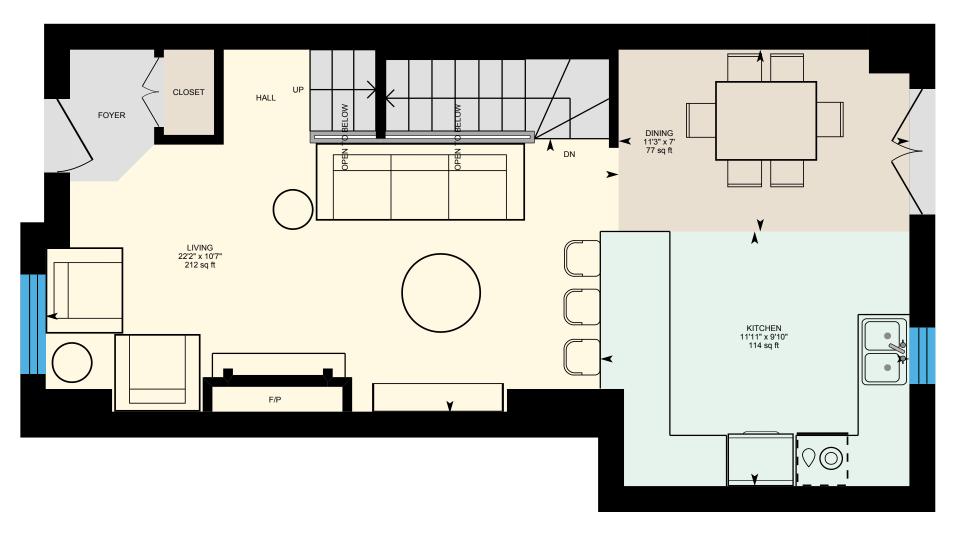

Main Building: Total Exterior Area Above Grade 1759.03 sq ft

0

Г

3

**3rd Floor** Exterior Area 587.96 sq ft

Main Building: Total Exterior Area Above Grade 1759.03 sq ft

Main Floor Exterior Area 582.15 sq ft

Basement (Below Grade) Exterior Area 396.33 sq ft Interior Area 319.61 sq ft Excluded Area 380.44 sq ft

PREPARED: 2025/06/07

0

Δ

8

ft

Main FloorExterior Area 582.15 sq ftInterior Area 478.72 sq ftExcluded Area 1.06 sq ft