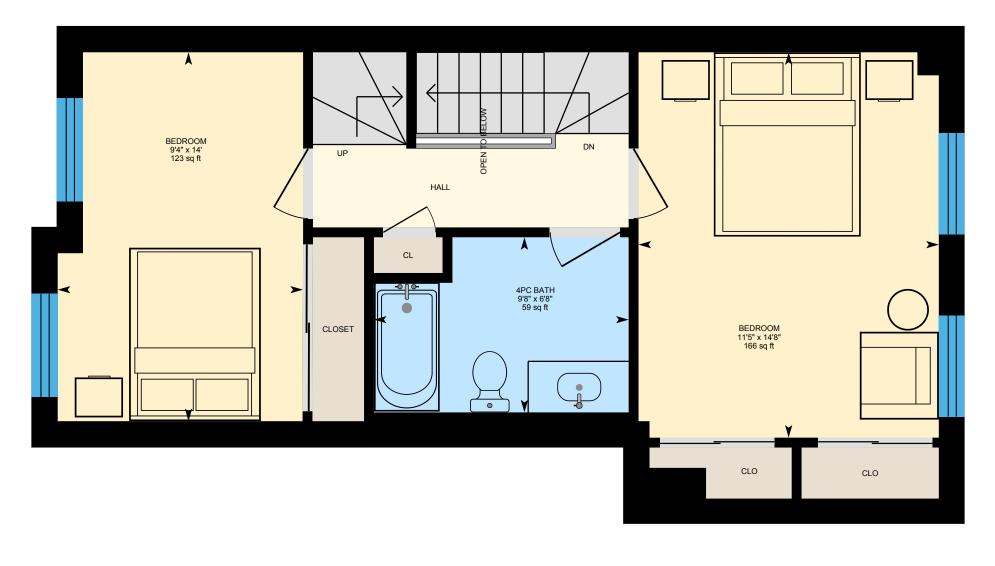

Basement (Below Grade) Exterior Area 396.33 sq ft

8

ft

0

Г

4

2nd Floor Exterior Area 588.93 sq ft Interior Area 485.33 sq ft Excluded Area 1.17 sq ft

**3rd Floor** Exterior Area 587.96 sq ft Interior Area 484.32 sq ft Excluded Area 1.96 sq ft