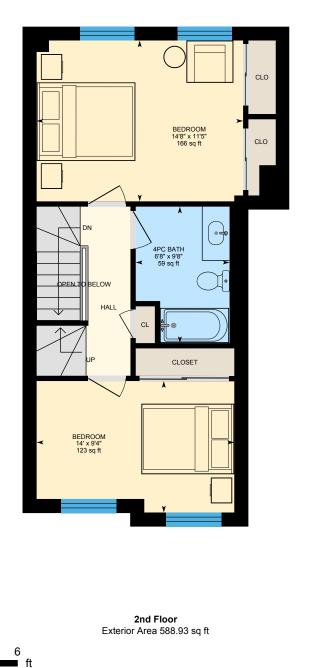

Basement (Below Grade) Exterior Area 396.33 sq ft

8

ft

0

Г

4

2nd Floor Exterior Area 588.93 sq ft Interior Area 485.33 sq ft Excluded Area 1.17 sq ft

**3rd Floor** Exterior Area 587.96 sq ft Interior Area 484.32 sq ft Excluded Area 1.96 sq ft