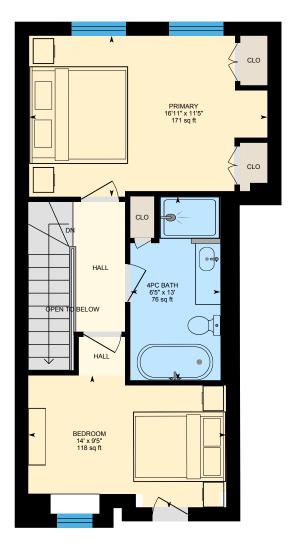

Main Building: Total Exterior Area Above Grade 1759.03 sq ft

0

Г

3

**3rd Floor** Exterior Area 587.96 sq ft

Main Building: Total Exterior Area Above Grade 1759.03 sq ft

Main Floor Exterior Area 582.15 sq ft

Basement (Below Grade) Exterior Area 396.33 sq ft

8

ft

0

Г

4

2nd Floor Exterior Area 588.93 sq ft Interior Area 485.33 sq ft Excluded Area 1.17 sq ft

**3rd Floor** Exterior Area 587.96 sq ft Interior Area 484.32 sq ft Excluded Area 1.96 sq ft