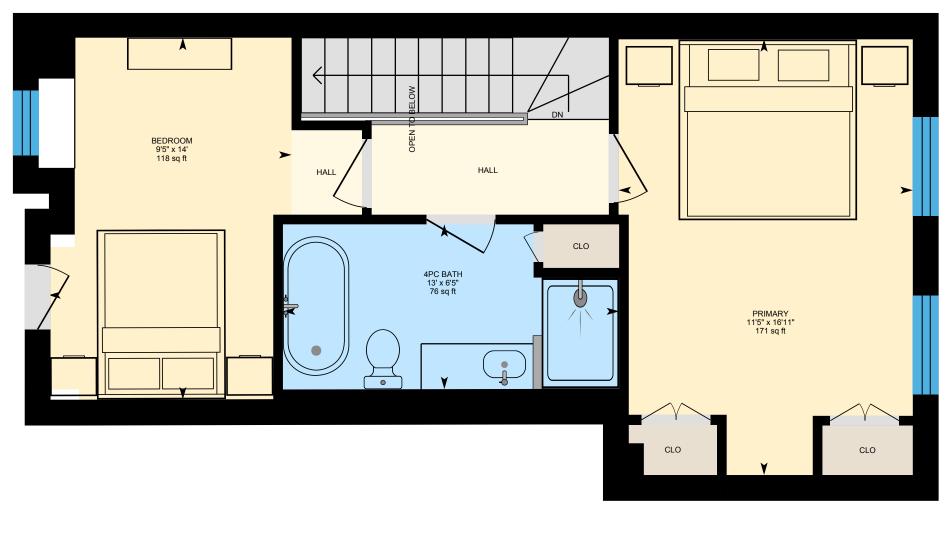

Basement (Below Grade) Exterior Area 396.33 sq ft

8

ft

0

Г

4

2nd Floor Exterior Area 588.93 sq ft Interior Area 485.33 sq ft Excluded Area 1.17 sq ft

**3rd Floor** Exterior Area 587.96 sq ft Interior Area 484.32 sq ft Excluded Area 1.96 sq ft