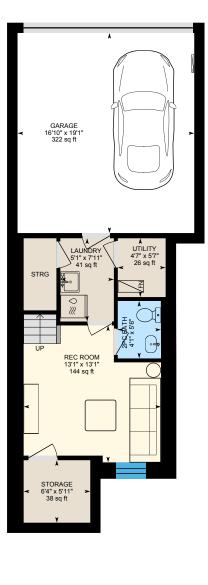

Basement (Below Grade) Exterior Area 396.33 sq ft Interior Area 319.61 sq ft Excluded Area 380.44 sq ft

PREPARED: 2025/06/07

0

Δ

8

ft

Main FloorExterior Area 582.15 sq ftInterior Area 478.72 sq ftExcluded Area 1.06 sq ft