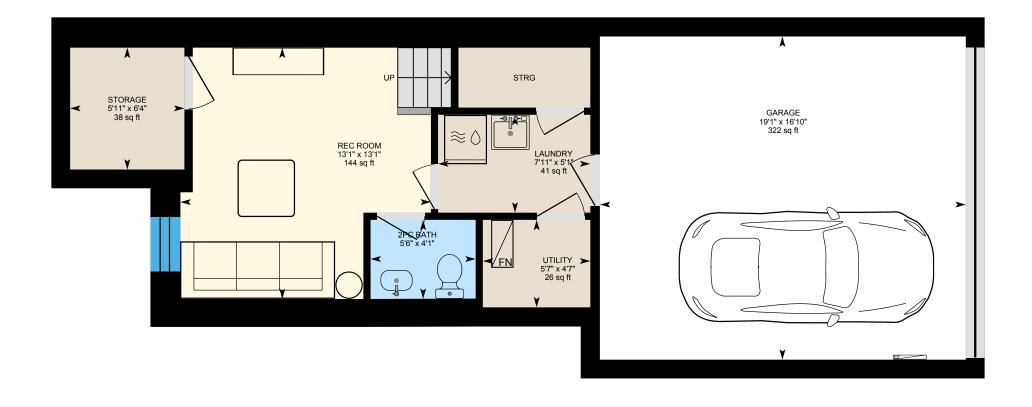

Basement (Below Grade) Exterior Area 396.33 sq ft

8

ft

0

Г

4

2nd Floor Exterior Area 588.93 sq ft Interior Area 485.33 sq ft Excluded Area 1.17 sq ft

**3rd Floor** Exterior Area 587.96 sq ft Interior Area 484.32 sq ft Excluded Area 1.96 sq ft

Basement (Below Grade) Exterior Area 396.33 sq ft Interior Area 319.61 sq ft Excluded Area 380.44 sq ft

PREPARED: 2025/06/07

0

Δ

8

ft

Main FloorExterior Area 582.15 sq ftInterior Area 478.72 sq ftExcluded Area 1.06 sq ft