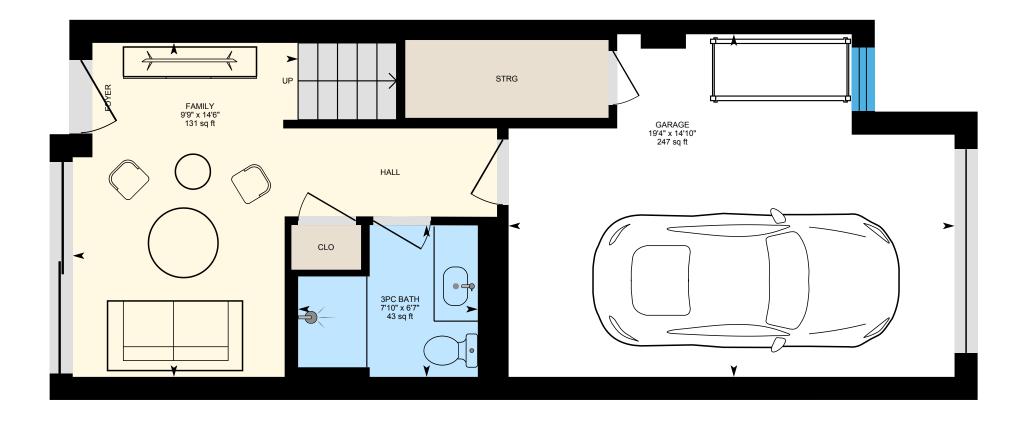

Main Floor Exterior Area 344.96 sq ft

2nd Floor Exterior Area 638.54 sq ft Interior Area 530.11 sq ft

**3rd Floor** Exterior Area 636.94 sq ft Interior Area 528.76 sq ft

PREPARED: 2025/06/03

White regions are excluded from total floor area in iGUIDE floor plans. All room dimensions and floor areas must be considered approximate and are subject to independent verification.

0

3

6

ft

⊡iGUIDE

**4th Floor** Exterior Area 510.82 sq ft Interior Area 412.47 sq ft

0 3 6 ft

Main Floor Exterior Area 344.96 sq ft Interior Area 271.96 sq ft Excluded Area 297.47 sq ft