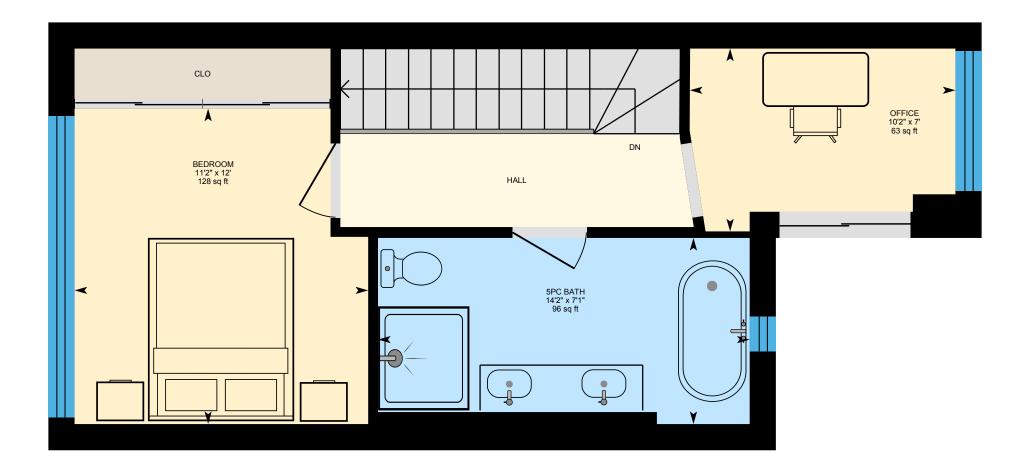

0

3

6

ft

⊡iGUIDE

**4th Floor** Exterior Area 510.82 sq ft Interior Area 412.47 sq ft

0 3 6 ft

Main Floor Exterior Area 344.96 sq ft Interior Area 271.96 sq ft Excluded Area 297.47 sq ft