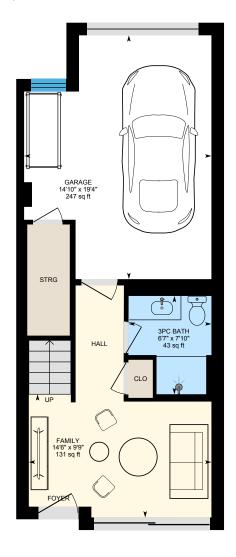

0

3

6

ft

⊡iGUIDE

**4th Floor** Exterior Area 510.82 sq ft Interior Area 412.47 sq ft

0 3 6 ft

Main Floor Exterior Area 344.96 sq ft Interior Area 271.96 sq ft Excluded Area 297.47 sq ft