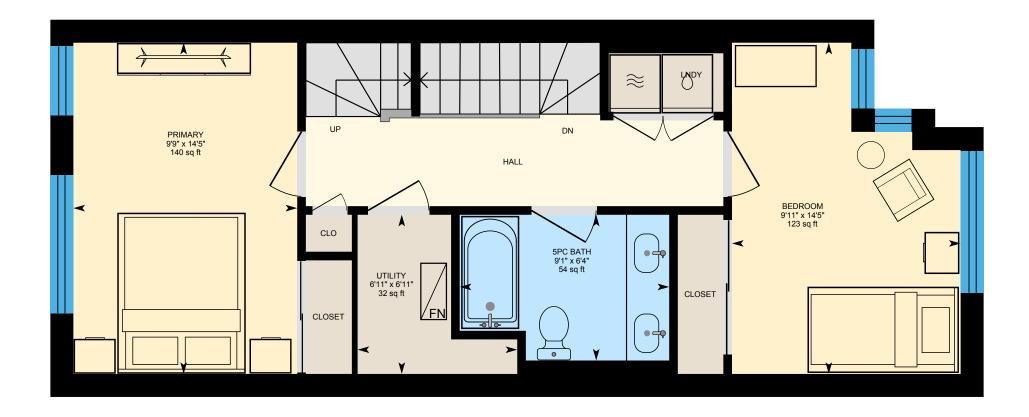

Main Building: Total Exterior Area Above Grade 2131.26 sq ft

0

Г

Δ

**3rd Floor** Exterior Area 636.94 sq ft

Main Building: Total Exterior Area Above Grade 2131.26 sq ft

0

3

Main Floor Exterior Area 344.96 sq ft

2nd Floor Exterior Area 638.54 sq ft Interior Area 530.11 sq ft

**3rd Floor** Exterior Area 636.94 sq ft Interior Area 528.76 sq ft

PREPARED: 2025/06/03

White regions are excluded from total floor area in iGUIDE floor plans. All room dimensions and floor areas must be considered approximate and are subject to independent verification.