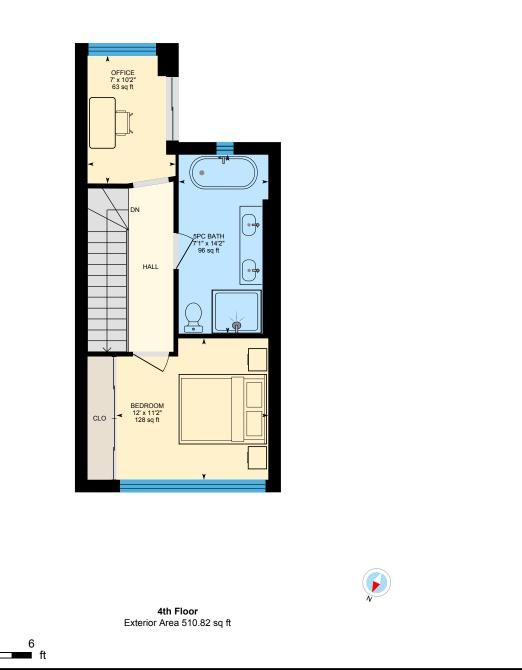

0

3

6

ft

⊡iGUIDE

**4th Floor** Exterior Area 510.82 sq ft Interior Area 412.47 sq ft

0 3 6 ft

Main Floor Exterior Area 344.96 sq ft Interior Area 271.96 sq ft Excluded Area 297.47 sq ft