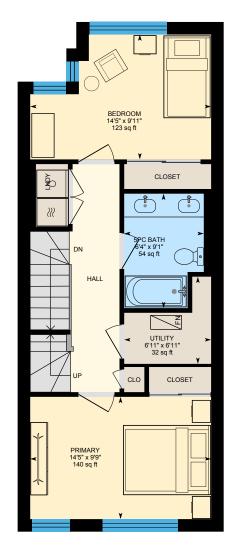

Main Building: Total Exterior Area Above Grade 2131.26 sq ft

0

Г

Δ

**3rd Floor** Exterior Area 636.94 sq ft

Main Building: Total Exterior Area Above Grade 2131.26 sq ft

0

3

Main Floor Exterior Area 344.96 sq ft

2nd Floor Exterior Area 638.54 sq ft Interior Area 530.11 sq ft

**3rd Floor** Exterior Area 636.94 sq ft Interior Area 528.76 sq ft

PREPARED: 2025/06/03

White regions are excluded from total floor area in iGUIDE floor plans. All room dimensions and floor areas must be considered approximate and are subject to independent verification.