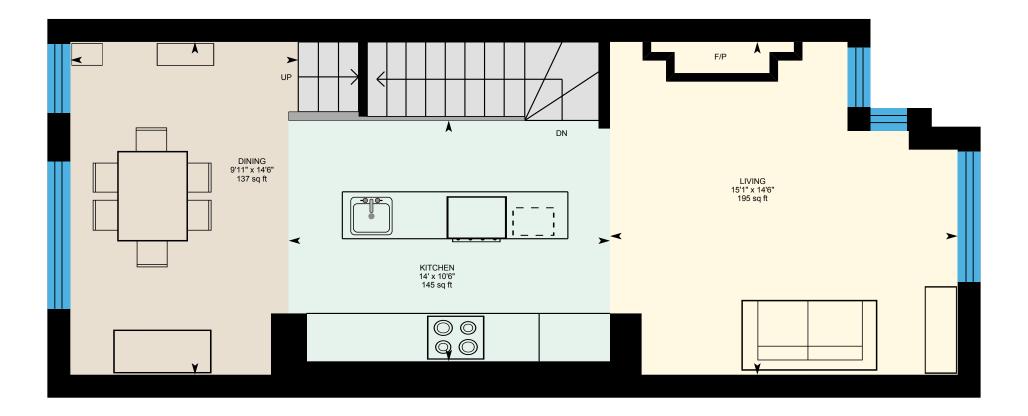

Main Floor Exterior Area 344.96 sq ft

2nd Floor Exterior Area 638.54 sq ft Interior Area 530.11 sq ft

**3rd Floor** Exterior Area 636.94 sq ft Interior Area 528.76 sq ft

PREPARED: 2025/06/03

White regions are excluded from total floor area in iGUIDE floor plans. All room dimensions and floor areas must be considered approximate and are subject to independent verification.

0

3

6

ft

⊡iGUIDE

**4th Floor** Exterior Area 510.82 sq ft Interior Area 412.47 sq ft

0 3 6 ft

Main Floor Exterior Area 344.96 sq ft Interior Area 271.96 sq ft Excluded Area 297.47 sq ft