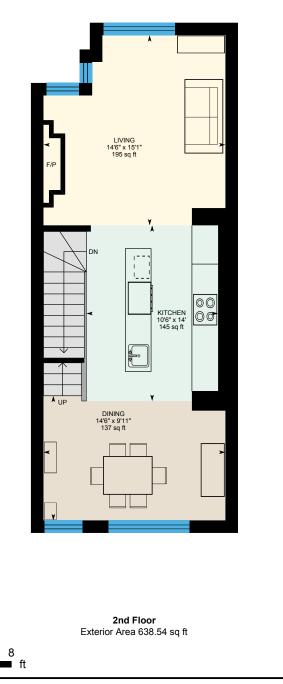

Main Floor Exterior Area 344.96 sq ft

2nd Floor Exterior Area 638.54 sq ft Interior Area 530.11 sq ft

**3rd Floor** Exterior Area 636.94 sq ft Interior Area 528.76 sq ft

PREPARED: 2025/06/03

White regions are excluded from total floor area in iGUIDE floor plans. All room dimensions and floor areas must be considered approximate and are subject to independent verification.