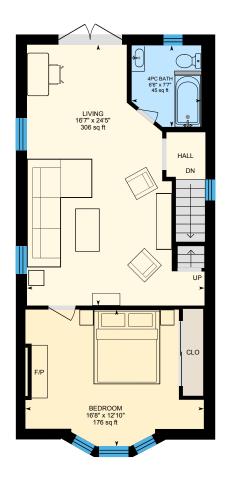

Main Building: Total Exterior Area Above Grade 2169.36 sq ft

8

0

Г

4

2nd Floor Exterior Area 713.87 sq ft

PREPARED: 2025/05/26

Main Building: Total Exterior Area Above Grade 2169.36 sq ft