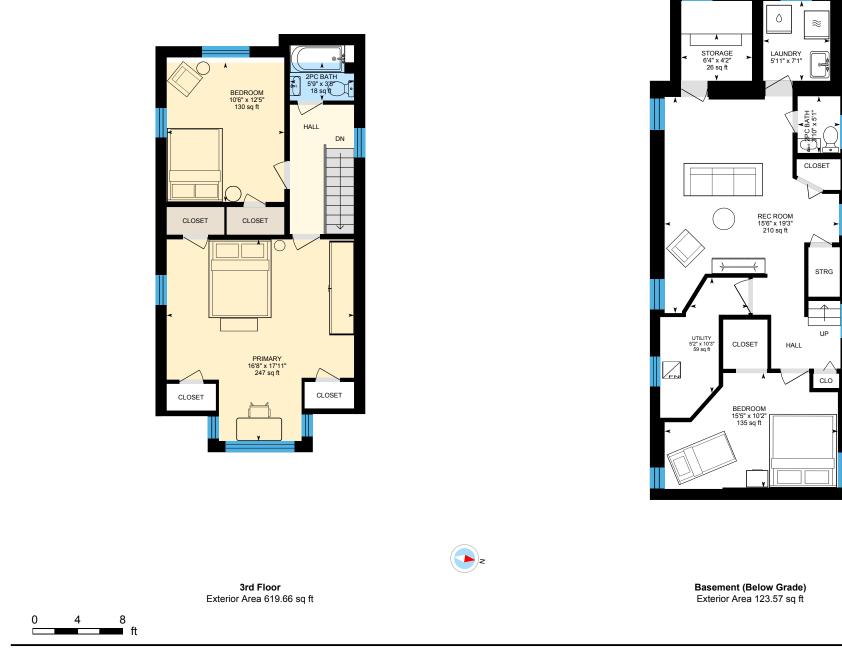

3

6

ft

**3rd Floor** Exterior Area 619.66 sq ft Interior Area 513.57 sq ft Excluded Area 33.41 sq ft

0 3 6 ..... ft

PREPARED: 2025/05/26

Basement (Below Grade) Exterior Area 123.57 sq ft Excluded Area 629.61 sq ft