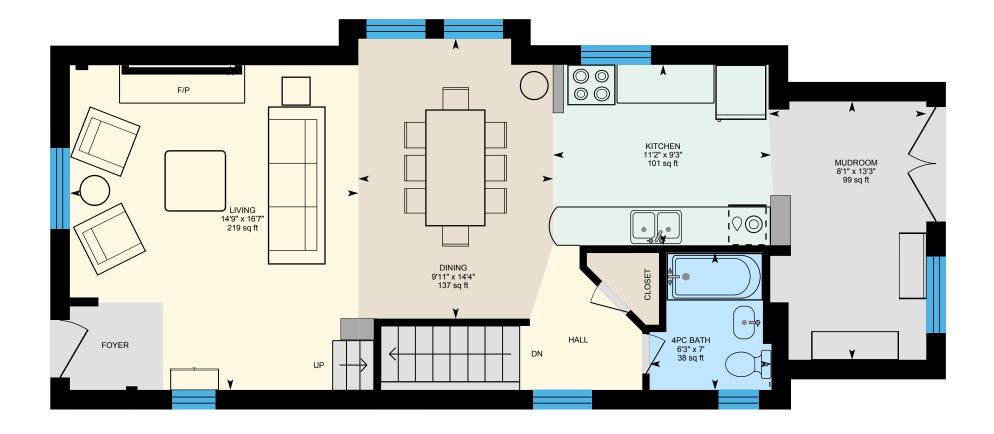

Main Floor Exterior Area 835.83 sq ft Interior Area 710.33 sq ft

PREPARED: 2025/05/26

0

8

ft

2nd Floor Exterior Area 713.87 sq ft Interior Area 604.73 sq ft

PREPARED: 2025/05/26

0