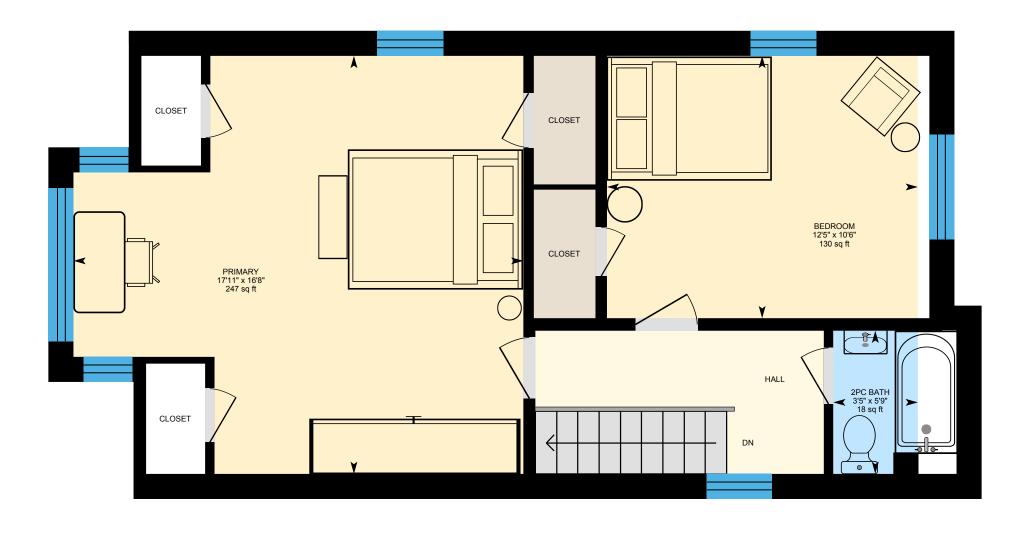

3

6

ft

**3rd Floor** Exterior Area 619.66 sq ft Interior Area 513.57 sq ft Excluded Area 33.41 sq ft

0 3 6 ..... ft

PREPARED: 2025/05/26

Basement (Below Grade) Exterior Area 123.57 sq ft Excluded Area 629.61 sq ft