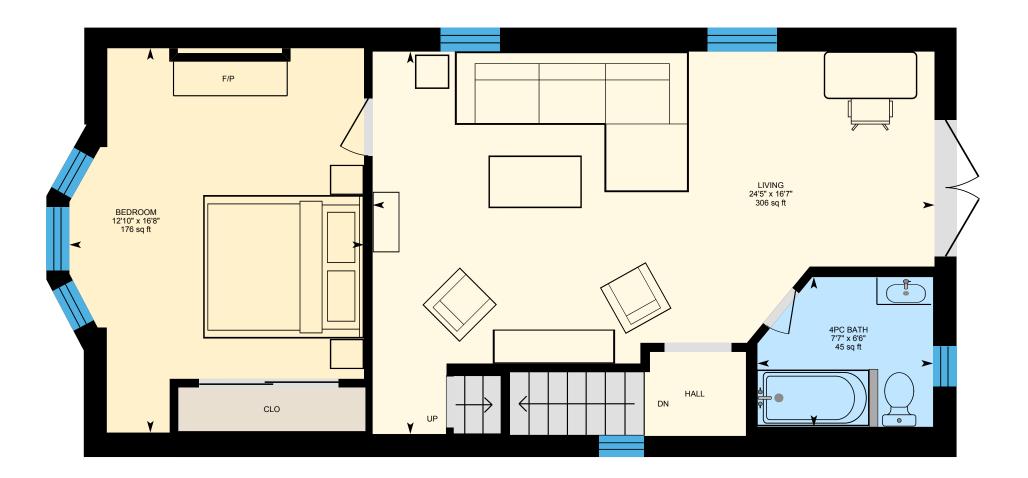

Main Floor Exterior Area 835.83 sq ft Interior Area 710.33 sq ft

PREPARED: 2025/05/26

0

8

ft

2nd Floor Exterior Area 713.87 sq ft Interior Area 604.73 sq ft

PREPARED: 2025/05/26

0