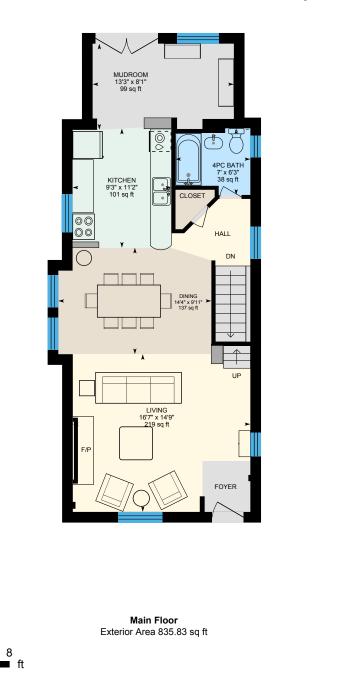

Main Floor Exterior Area 835.83 sq ft Interior Area 710.33 sq ft

PREPARED: 2025/05/26

0

8

ft

2nd Floor Exterior Area 713.87 sq ft Interior Area 604.73 sq ft

PREPARED: 2025/05/26

0