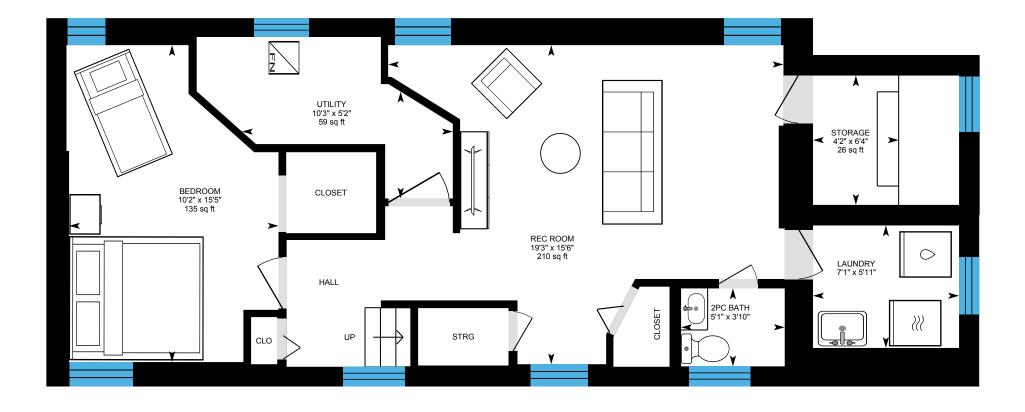

3

6

ft

**3rd Floor** Exterior Area 619.66 sq ft Interior Area 513.57 sq ft Excluded Area 33.41 sq ft

0 3 6 ..... ft

PREPARED: 2025/05/26

Basement (Below Grade) Exterior Area 123.57 sq ft Excluded Area 629.61 sq ft