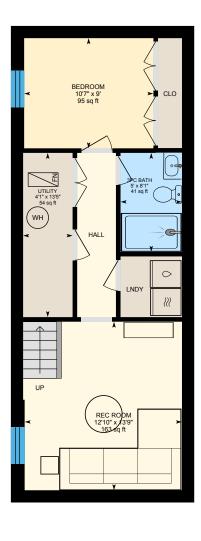

Main Building: Total Exterior Area Above Grade 1723.60 sq ft

Basement (Below Grade)

Exterior Area 579.72 sq ft

0

4

8 ∎ft

Main Floor Exterior Area 630.25 sq ft

PREPARED: 2025/05/02

0

3

6

Basement (Below Grade) Exterior Area 579.72 sq ft Interior Area 477.73 sq ft

PREPARED: 2025/05/02

0

3

6