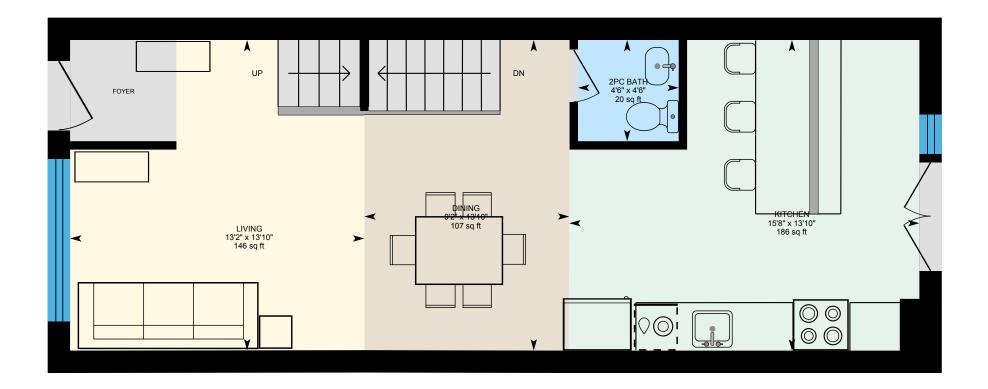

Main Floor Exterior Area 630.25 sq ft Interior Area 524.12 sq ft

White regions are excluded from total floor area in iGUIDE floor plans. All room dimensions and floor areas must be considered approximate and are subject to independent verification.