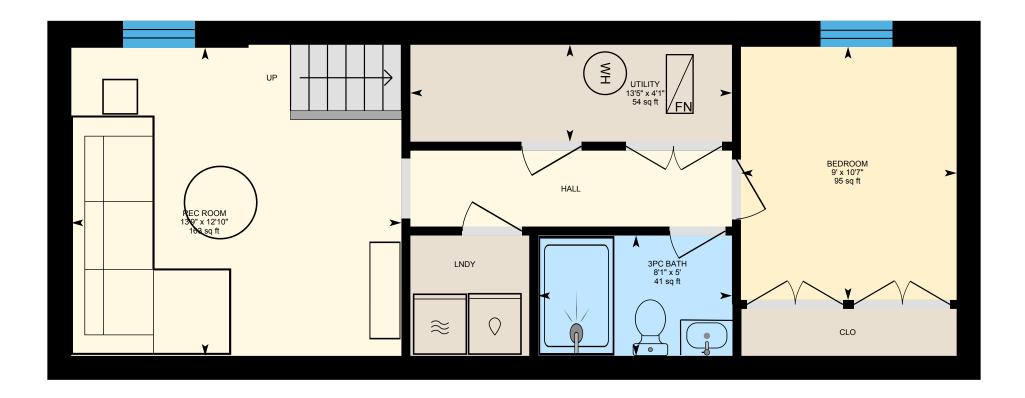

0

3

6

Basement (Below Grade) Exterior Area 579.72 sq ft Interior Area 477.73 sq ft

PREPARED: 2025/05/02

0

3

6