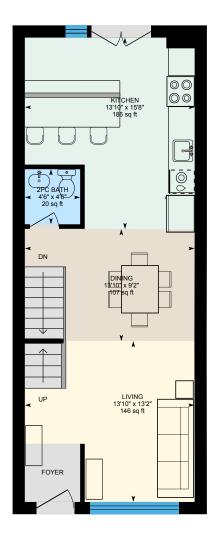

Main Building: Total Exterior Area Above Grade 1723.60 sq ft

Basement (Below Grade)

Exterior Area 579.72 sq ft

0

4

8 ∎ft

Main Floor Exterior Area 630.25 sq ft

PREPARED: 2025/05/02

Main Floor Exterior Area 630.25 sq ft Interior Area 524.12 sq ft

White regions are excluded from total floor area in iGUIDE floor plans. All room dimensions and floor areas must be considered approximate and are subject to independent verification.