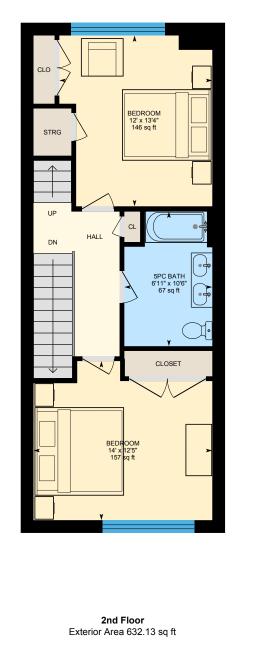

⊡iGUIDE

2nd Floor Exterior Area 632.13 sq ft Interior Area 525.55 sq ft

PREPARED: 2025/05/02

0

3

6

**3rd Floor** Exterior Area 461.22 sq ft Interior Area 361.23 sq ft

PREPARED: 2025/05/02