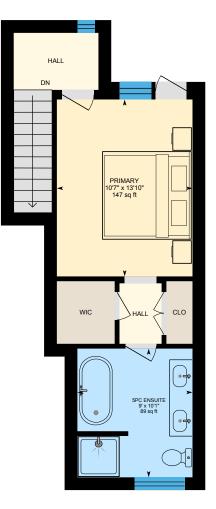

Main Building: Total Exterior Area Above Grade 1723.60 sq ft

6

ft

0

Г

3

**3rd Floor** Exterior Area 461.22 sq ft

\_\_\_\_\_

⊡iGUIDE

2nd Floor Exterior Area 632.13 sq ft Interior Area 525.55 sq ft

PREPARED: 2025/05/02

0

3

6

**3rd Floor** Exterior Area 461.22 sq ft Interior Area 361.23 sq ft

PREPARED: 2025/05/02