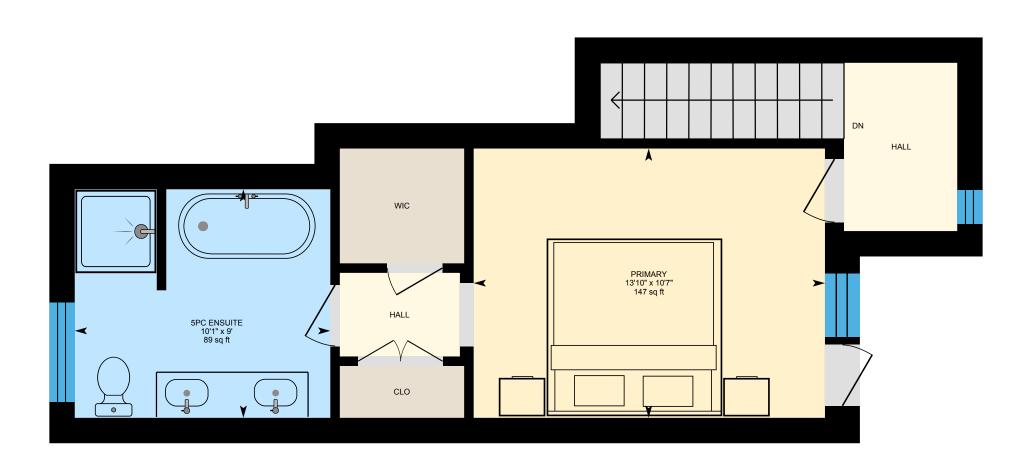

⊡iGUIDE

2nd Floor Exterior Area 632.13 sq ft Interior Area 525.55 sq ft

PREPARED: 2025/05/02

0

3

6

**3rd Floor** Exterior Area 461.22 sq ft Interior Area 361.23 sq ft

PREPARED: 2025/05/02