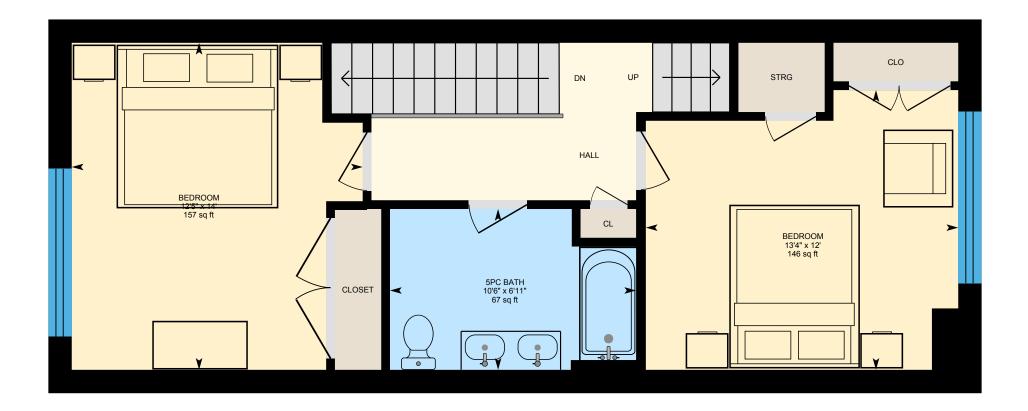

⊡iGUIDE

2nd Floor Exterior Area 632.13 sq ft Interior Area 525.55 sq ft

PREPARED: 2025/05/02

0

3

6

**3rd Floor** Exterior Area 461.22 sq ft Interior Area 361.23 sq ft

PREPARED: 2025/05/02