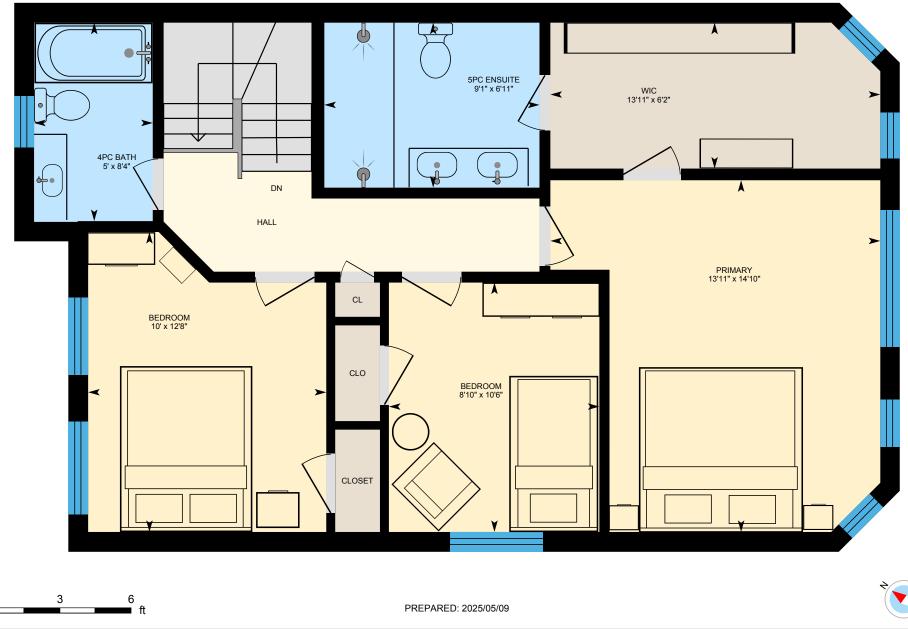

## 3980 Beechnut Row, Mississauga, ON

2nd Floor Exterior Area 828.29 sq ft Interior Area 732.15 sq ft

0