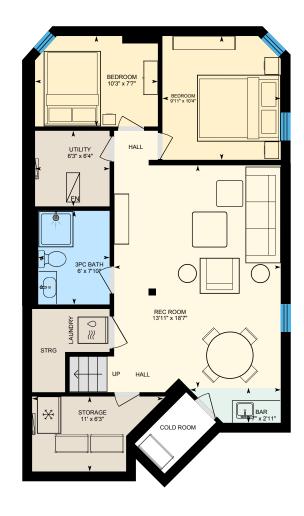

## 3980 Beechnut Row, Mississauga, ON

Basement (Below Grade) Exterior Area 785.21 sq ft Interior Area 686.64 sq ft Excluded Area 21.50 sq ft

White regions are excluded from total floor area in iGUIDE floor plans. All room dimensions and floor areas must be considered approximate and are subject to independent verification.