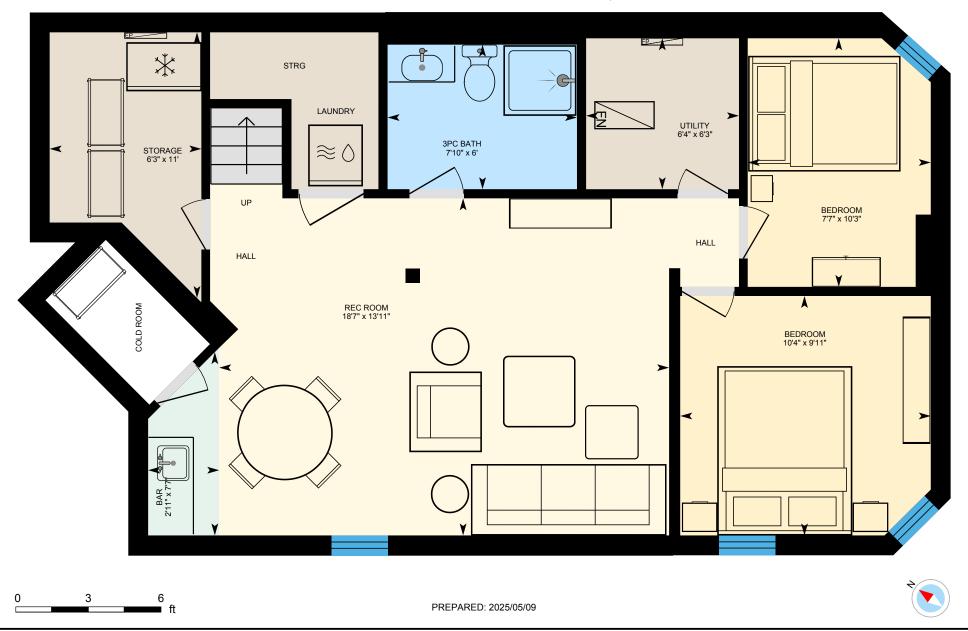

## 3980 Beechnut Row, Mississauga, ON

Basement (Below Grade) Exterior Area 785.21 sq ft Interior Area 686.64 sq ft Excluded Area 21.50 sq ft

White regions are excluded from total floor area in iGUIDE floor plans. All room dimensions and floor areas must be considered approximate and are subject to independent verification.