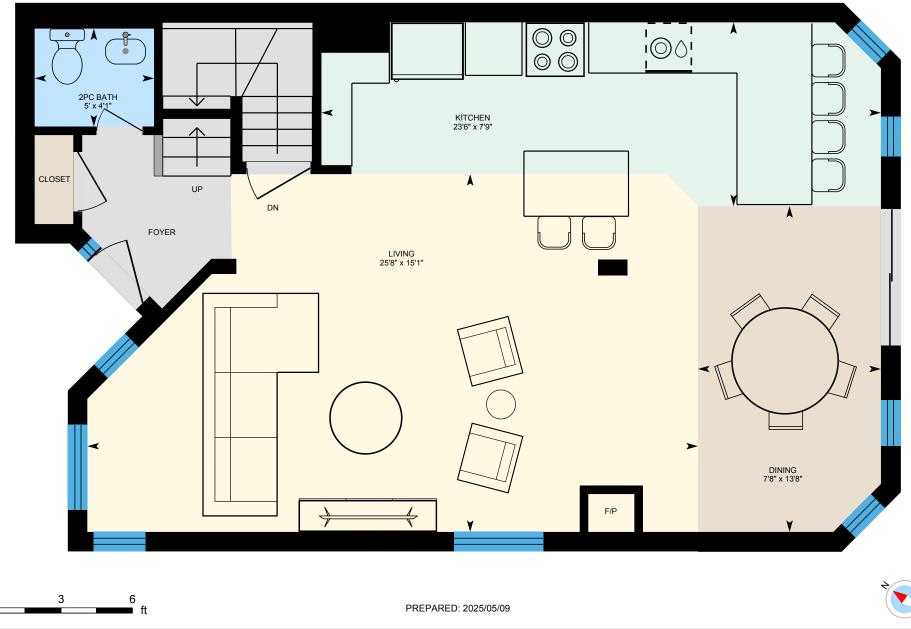

## 3980 Beechnut Row, Mississauga, ON

**1st Floor** Exterior Area 814.29 sq ft

Interior Area 716.41 sq ft

0