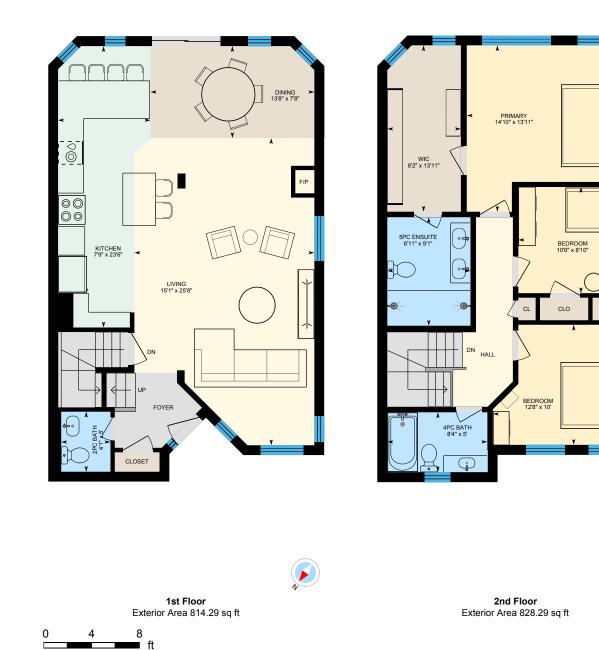

## 3980 Beechnut Row, Mississauga, ON

**1st Floor** Exterior Area 814.29 sq ft

Interior Area 716.41 sq ft

0

## 3980 Beechnut Row, Mississauga, ON

2nd Floor Exterior Area 828.29 sq ft Interior Area 732.15 sq ft

0