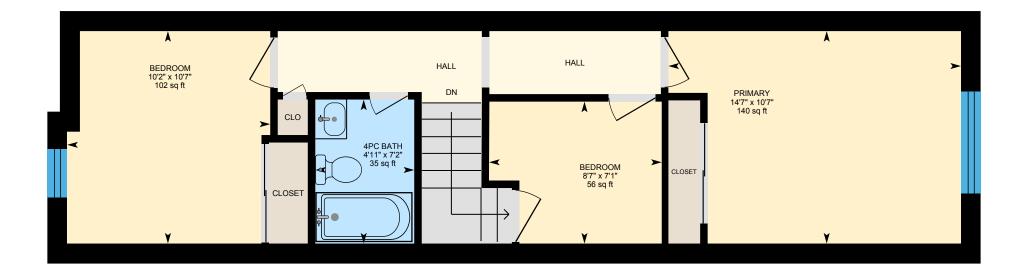

Main Building: Total Exterior Area Above Grade 1141.61 sq ft

0

Г

**Diguide** 

2nd Floor Exterior Area 583.37 sq ft Interior Area 469.97 sq ft

PREPARED: 2025/04/11

White regions are excluded from total floor area in iGUIDE floor plans. All room dimensions and floor areas must be considered approximate and are subject to independent verification.