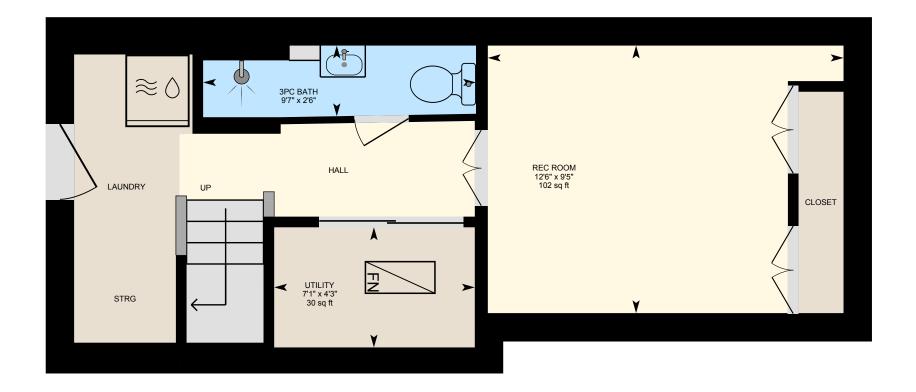

Basement (Below Grade) Exterior Area 345.74 sq ft Interior Area 268.01 sq ft

White regions are excluded from total floor area in iGUIDE floor plans. All room dimensions and floor areas must be considered approximate and are subject to independent verification.