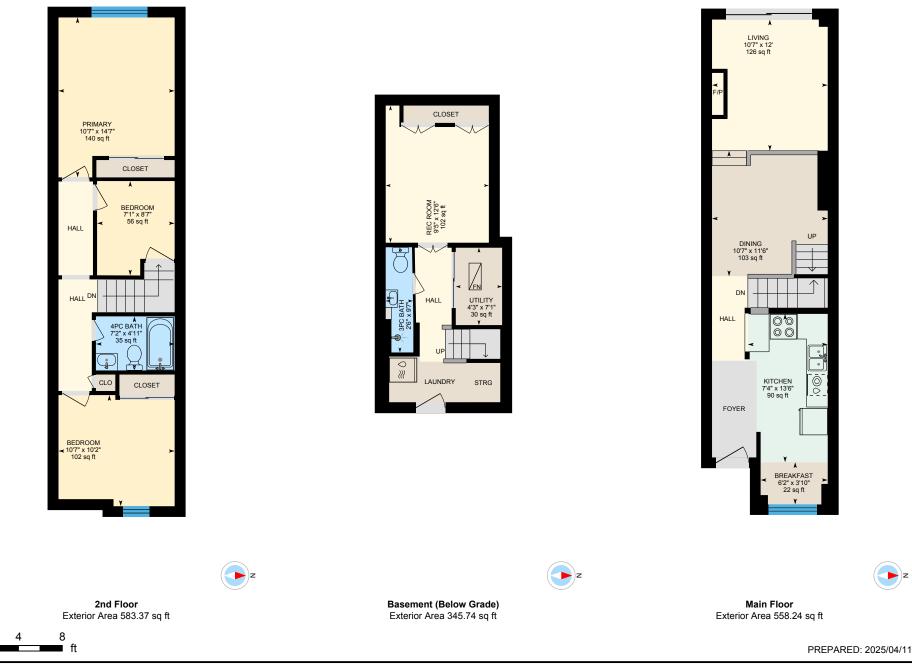

Main Building: Total Exterior Area Above Grade 1141.61 sq ft

0

Г

**Diguide** 

2nd Floor Exterior Area 583.37 sq ft Interior Area 469.97 sq ft

PREPARED: 2025/04/11

White regions are excluded from total floor area in iGUIDE floor plans. All room dimensions and floor areas must be considered approximate and are subject to independent verification.

Basement (Below Grade) Exterior Area 345.74 sq ft Interior Area 268.01 sq ft

White regions are excluded from total floor area in iGUIDE floor plans. All room dimensions and floor areas must be considered approximate and are subject to independent verification.

0

3

6

ft

PREPARED: 2025/04/11

Main Floor Exterior Area 558.24 sq ft Interior Area 446.44 sq ft

PREPARED: 2025/04/11

White regions are excluded from total floor area in iGUIDE floor plans. All room dimensions and floor areas must be considered approximate and are subject to independent verification.