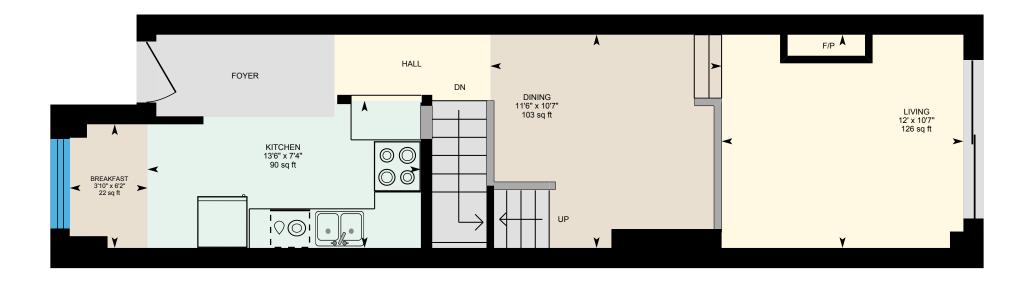

0

3

6

ft

PREPARED: 2025/04/11

Main Floor Exterior Area 558.24 sq ft Interior Area 446.44 sq ft

PREPARED: 2025/04/11

White regions are excluded from total floor area in iGUIDE floor plans. All room dimensions and floor areas must be considered approximate and are subject to independent verification.