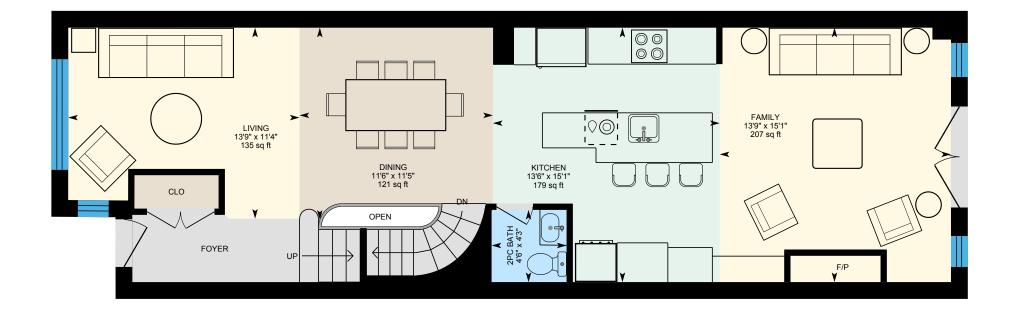

Basement (Below Grade) Exterior Area 672.57 sq ft

PREPARED: 2025/04/28

Main FloorExterior Area 902.28 sq ftInterior Area 766.28 sq ftExcluded Area 7.79 sq ft

PREPARED: 2025/04/28

White regions are excluded from total floor area in iGUIDE floor plans. All room dimensions and floor areas must be considered approximate and are subject to independent verification.