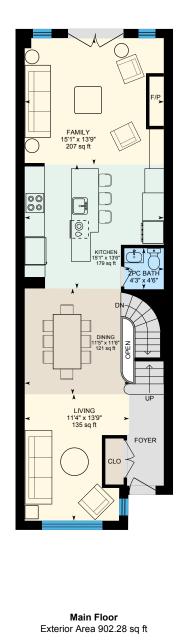

Basement (Below Grade) Exterior Area 672.57 sq ft

PREPARED: 2025/04/28

Main FloorExterior Area 902.28 sq ftInterior Area 766.28 sq ftExcluded Area 7.79 sq ft

PREPARED: 2025/04/28

White regions are excluded from total floor area in iGUIDE floor plans. All room dimensions and floor areas must be considered approximate and are subject to independent verification.