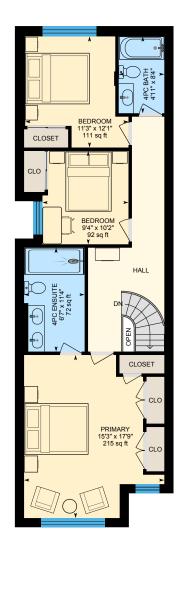

Main Building: Total Exterior Area Above Grade 1804.42 sq ft

10

ft

0

Г

5

2nd Floor

Exterior Area 902.13 sq ft

0

8

ft

2nd Floor Exterior Area 902.13 sq ft Interior Area 760.89 sq ft Excluded Area 4.25 sq ft

PREPARED: 2025/04/28

Basement (Below Grade) Exterior Area 672.57 sq ft Interior Area 559.71 sq ft Excluded Area 205.87 sq ft