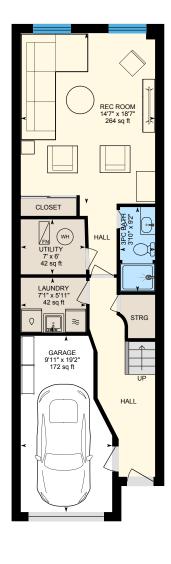

Basement (Below Grade) Exterior Area 672.57 sq ft

PREPARED: 2025/04/28

Main FloorExterior Area 902.28 sq ftInterior Area 766.28 sq ftExcluded Area 7.79 sq ft

PREPARED: 2025/04/28

White regions are excluded from total floor area in iGUIDE floor plans. All room dimensions and floor areas must be considered approximate and are subject to independent verification.