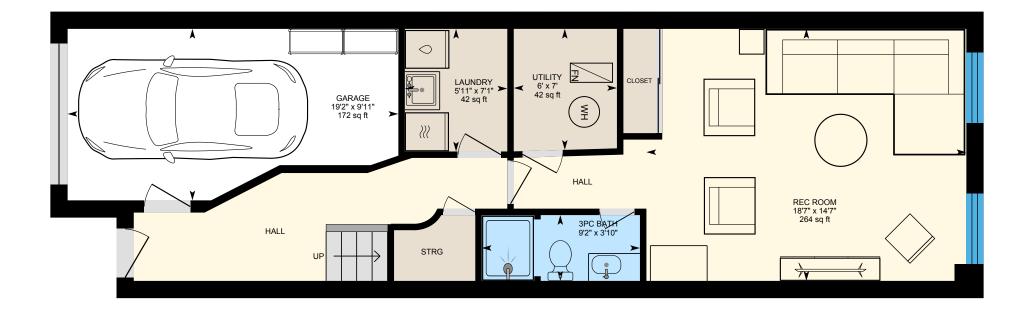

Basement (Below Grade) Exterior Area 672.57 sq ft

PREPARED: 2025/04/28

Main FloorExterior Area 902.28 sq ftInterior Area 766.28 sq ftExcluded Area 7.79 sq ft

PREPARED: 2025/04/28

White regions are excluded from total floor area in iGUIDE floor plans. All room dimensions and floor areas must be considered approximate and are subject to independent verification.

0

8

ft

2nd Floor Exterior Area 902.13 sq ft Interior Area 760.89 sq ft Excluded Area 4.25 sq ft

PREPARED: 2025/04/28

Basement (Below Grade) Exterior Area 672.57 sq ft Interior Area 559.71 sq ft Excluded Area 205.87 sq ft