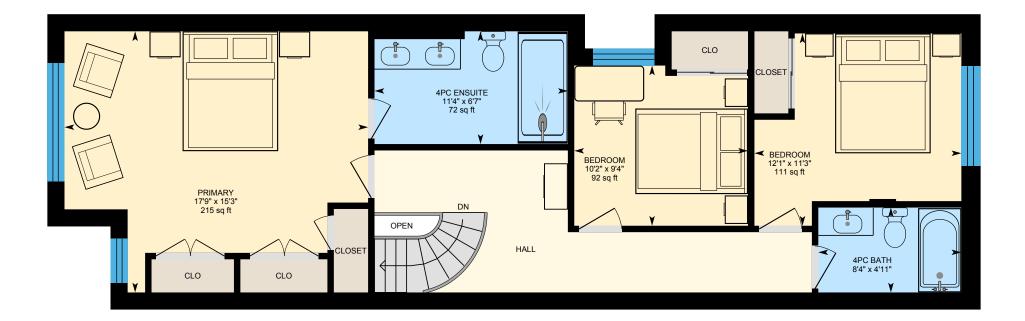

Main Building: Total Exterior Area Above Grade 1804.42 sq ft

10

ft

0

Г

5

2nd Floor

Exterior Area 902.13 sq ft

0

8

ft

2nd Floor Exterior Area 902.13 sq ft Interior Area 760.89 sq ft Excluded Area 4.25 sq ft

PREPARED: 2025/04/28

Basement (Below Grade) Exterior Area 672.57 sq ft Interior Area 559.71 sq ft Excluded Area 205.87 sq ft