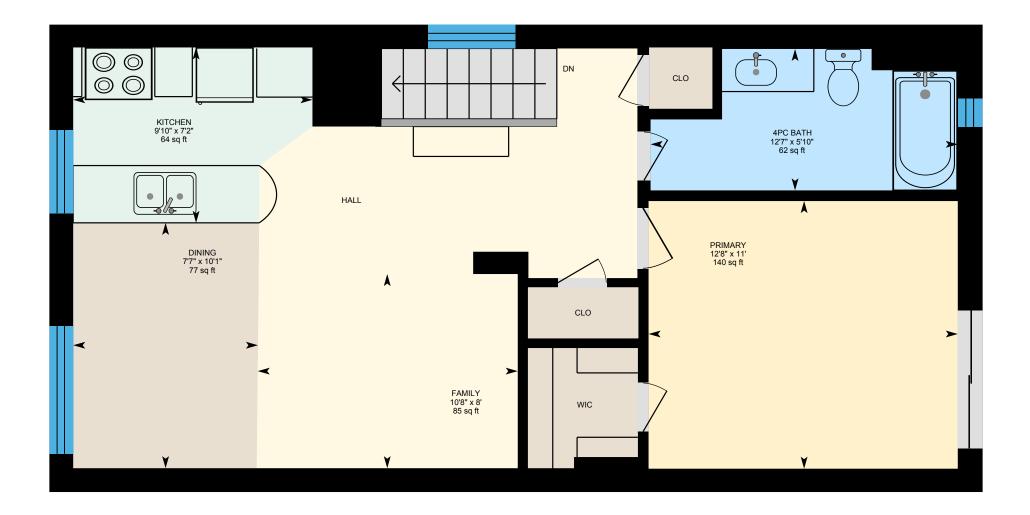

Main Building: Total Exterior Area Above Grade 1475.62 sq ft

0

3

6

ft

Exterior Area 118.68 sq ft

PREPARED: 2025/04/09

2nd Floor Exterior Area 738.11 sq ft Interior Area 628.24 sq ft

0

3

6

ft

⊡iGUIDE

Main Floor Exterior Area 737.52 sq ft Interior Area 627.69 sq ft

PREPARED: 2025/04/09

White regions are excluded from total floor area in iGUIDE floor plans. All room dimensions and floor areas must be considered approximate and are subject to independent verification.