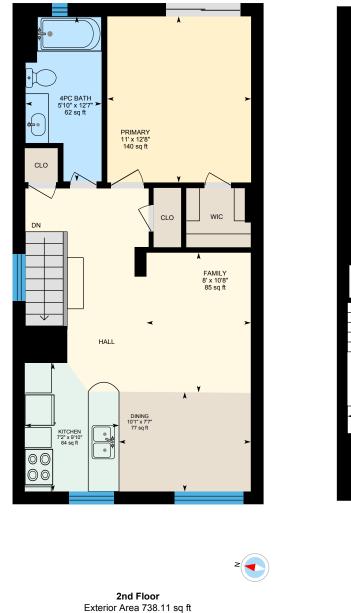

Main Building: Total Exterior Area Above Grade 1475.62 sq ft

0

3

6

ft

Exterior Area 118.68 sq ft

PREPARED: 2025/04/09

2nd Floor Exterior Area 738.11 sq ft Interior Area 628.24 sq ft