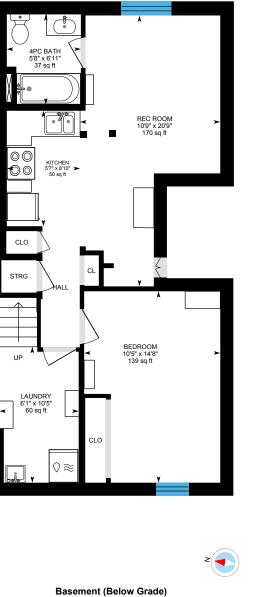

0

3

6

ft

⊡iGUIDE

Basement (Below Grade) Exterior Area 118.68 sq ft Excluded Area 546.72 sq ft

PREPARED: 2025/04/09

White regions are excluded from total floor area in iGUIDE floor plans. All room dimensions and floor areas must be considered approximate and are subject to independent verification.