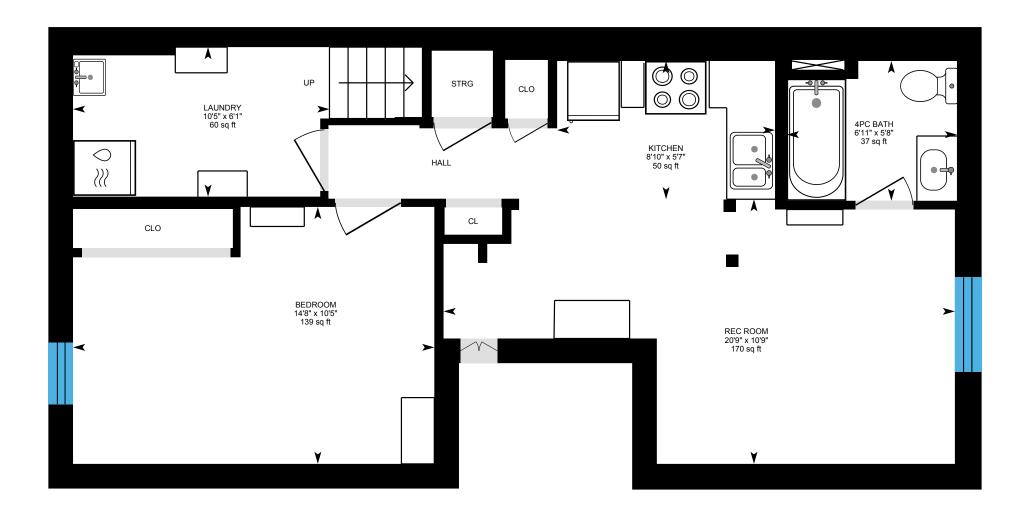

Main Building: Total Exterior Area Above Grade 1475.62 sq ft

0

3

6

ft

Exterior Area 118.68 sq ft

PREPARED: 2025/04/09

2nd Floor Exterior Area 738.11 sq ft Interior Area 628.24 sq ft