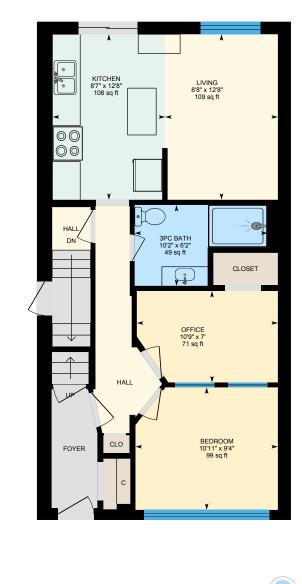

0

3

6

ft

⊡iGUIDE

Main Floor Exterior Area 737.52 sq ft Interior Area 627.69 sq ft

PREPARED: 2025/04/09

White regions are excluded from total floor area in iGUIDE floor plans. All room dimensions and floor areas must be considered approximate and are subject to independent verification.