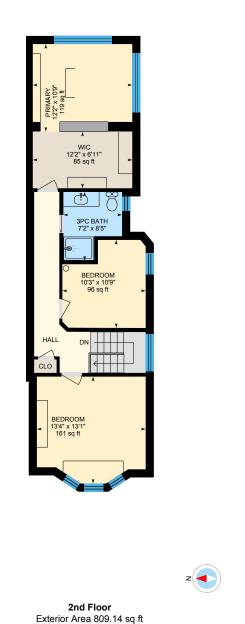

PREPARED: 2025/03/28

2nd Floor Exterior Area 809.14 sq ft Interior Area 673.27 sq ft

PREPARED: 2025/03/28

White regions are excluded from total floor area in iGUIDE floor plans. All room dimensions and floor areas must be considered approximate and are subject to independent verification.