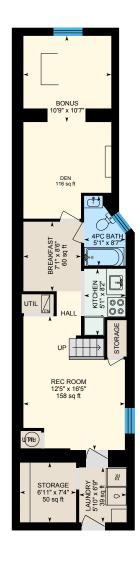

0

5

10

∎ ft

Basement (Below Grade) Exterior Area 855.82 sq ft Interior Area 710.90 sq ft

PREPARED: 2025/03/28

White regions are excluded from total floor area in iGUIDE floor plans. All room dimensions and floor areas must be considered approximate and are subject to independent verification.