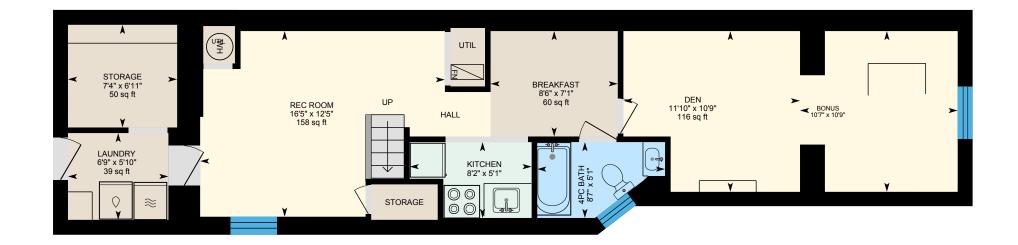

0

5

10

∎ ft

Basement (Below Grade) Exterior Area 855.82 sq ft Interior Area 710.90 sq ft

PREPARED: 2025/03/28

White regions are excluded from total floor area in iGUIDE floor plans. All room dimensions and floor areas must be considered approximate and are subject to independent verification.