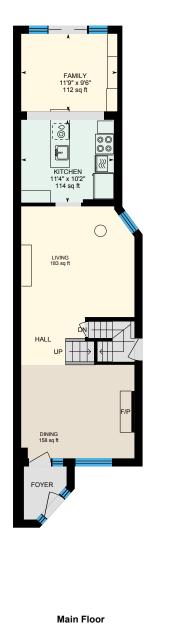

⊡iGUIDE

Main Floor Exterior Area 843.77 sq ft Interior Area 699.42 sq ft

PREPARED: 2025/03/28

White regions are excluded from total floor area in iGUIDE floor plans. All room dimensions and floor areas must be considered approximate and are subject to independent verification.