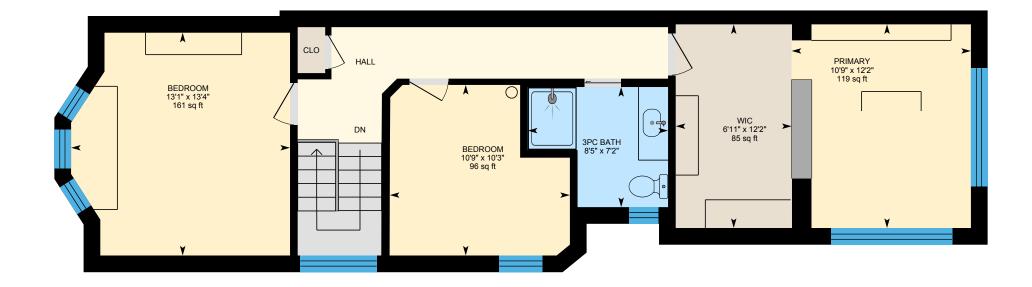

PREPARED: 2025/03/28

2nd Floor Exterior Area 809.14 sq ft Interior Area 673.27 sq ft

PREPARED: 2025/03/28

White regions are excluded from total floor area in iGUIDE floor plans. All room dimensions and floor areas must be considered approximate and are subject to independent verification.