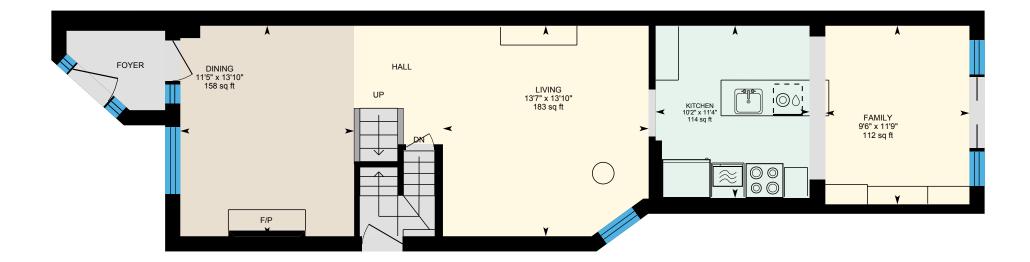

⊡iGUIDE

Main Floor Exterior Area 843.77 sq ft Interior Area 699.42 sq ft

PREPARED: 2025/03/28

White regions are excluded from total floor area in iGUIDE floor plans. All room dimensions and floor areas must be considered approximate and are subject to independent verification.