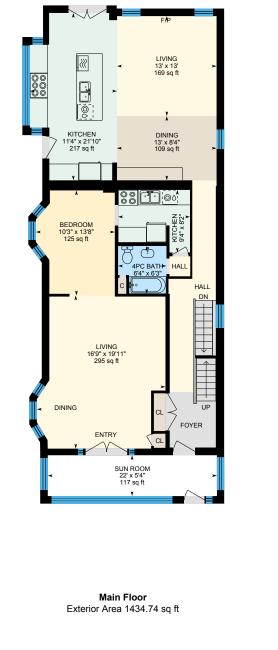

0

Г

Main FloorExterior Area 1434.74 sq ftInterior Area 1270.99 sq ftExcluded Area 152.32 sq ft

PREPARED: 2025/03/18

White regions are excluded from total floor area in iGUIDE floor plans. All room dimensions and floor areas must be considered approximate and are subject to independent verification.