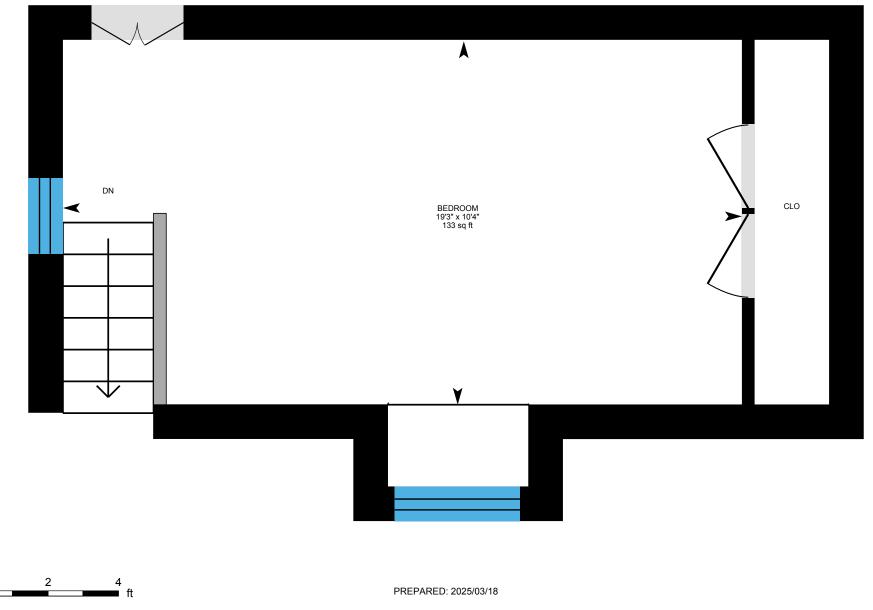

0

**3rd Floor** Exterior Area 67.93 sq ft Excluded Area 235.58 sq ft

White regions are excluded from total floor area in iGUIDE floor plans. All room dimensions and floor areas must be considered approximate and are subject to independent verification.