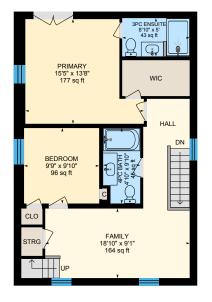

0

5

10

ft

2nd Floor Exterior Area 843.29 sq ft

Interior Area 729.85 sq ft

White regions are excluded from total floor area in iGUIDE floor plans. All room dimensions and floor areas must be considered approximate and are subject to independent verification.