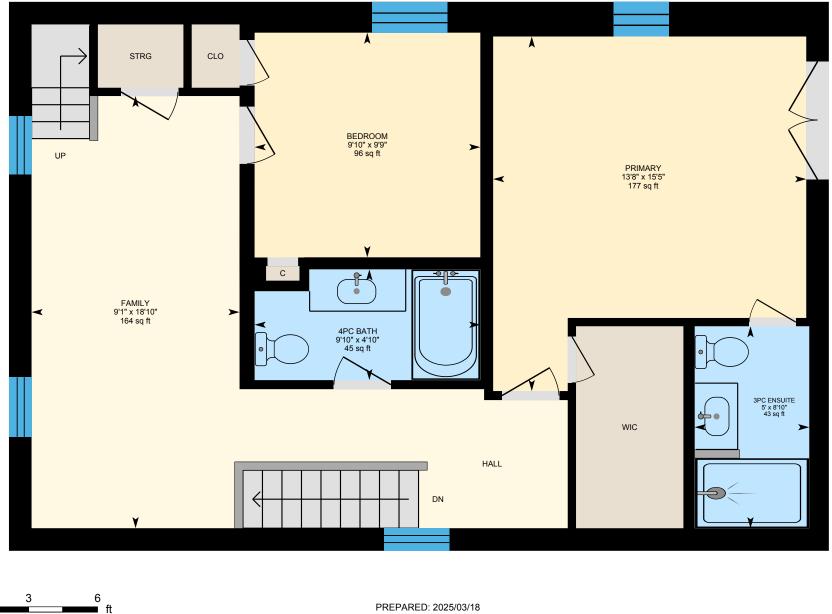

0

5

10

ft

2nd Floor Exterior Area 843.29 sq ft

Interior Area 729.85 sq ft

White regions are excluded from total floor area in iGUIDE floor plans. All room dimensions and floor areas must be considered approximate and are subject to independent verification.