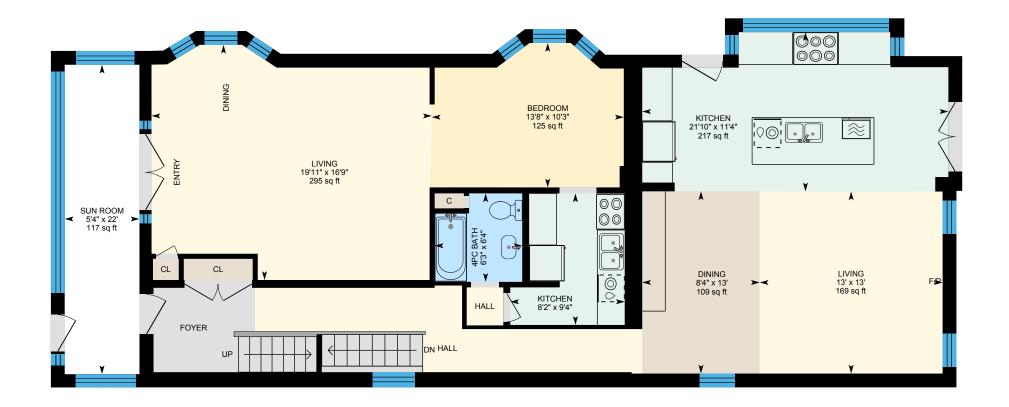

0

Г

Main FloorExterior Area 1434.74 sq ftInterior Area 1270.99 sq ftExcluded Area 152.32 sq ft

PREPARED: 2025/03/18

White regions are excluded from total floor area in iGUIDE floor plans. All room dimensions and floor areas must be considered approximate and are subject to independent verification.