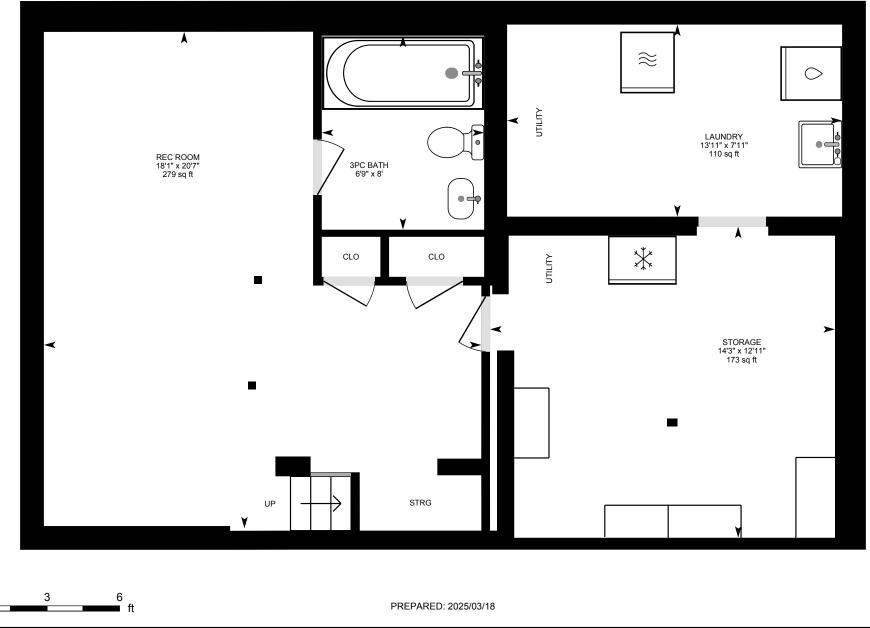

0

Basement (Below Grade) Exterior Area 109.85 sq ft

Excluded Area 685.31 sq ft

0