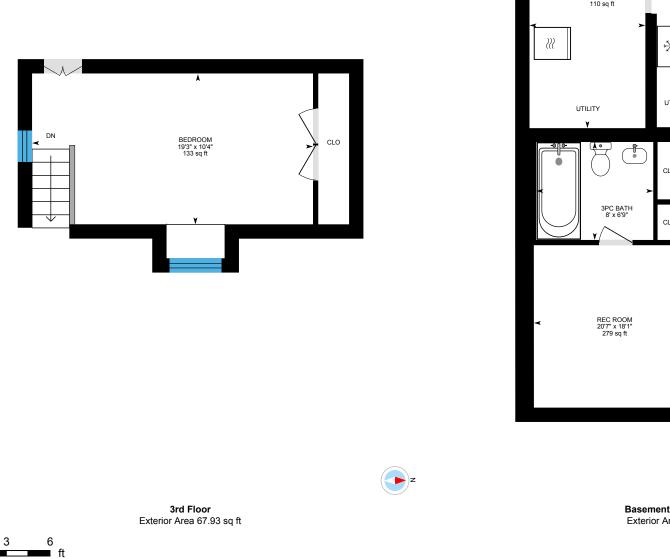

0

**3rd Floor** Exterior Area 67.93 sq ft Excluded Area 235.58 sq ft

White regions are excluded from total floor area in iGUIDE floor plans. All room dimensions and floor areas must be considered approximate and are subject to independent verification.

0

Basement (Below Grade) Exterior Area 109.85 sq ft

Excluded Area 685.31 sq ft

0