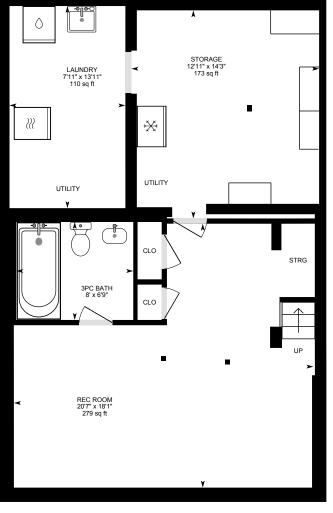

Main Building: Total Exterior Area Above Grade 2345.97 sq ft

0

5

PREPARED: 2025/03/18

Main Building: Total Exterior Area Above Grade 2345.97 sq ft

**Basement (Below Grade)** Exterior Area 109.85 sq ft

PREPARED: 2025/03/18

0

Basement (Below Grade) Exterior Area 109.85 sq ft

Excluded Area 685.31 sq ft

0