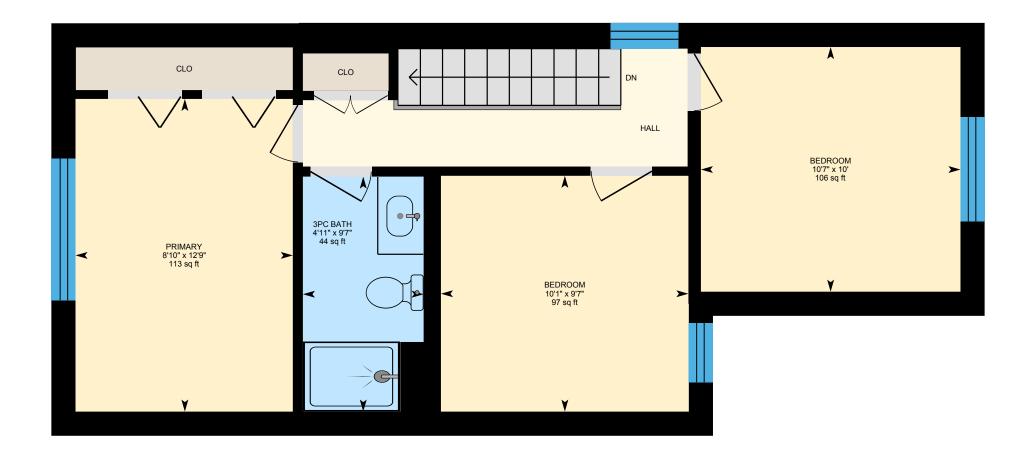

Main Building: Total Exterior Area Above Grade 1165.96 sq ft

0

Г

2nd Floor Exterior Area 584.37 sq ft Interior Area 480.10 sq ft

Basement (Below Grade) Exterior Area 78.73 sq ft

Excluded Area 335.46 sq ft

White regions are excluded from total floor area in iGUIDE floor plans. All room dimensions and floor areas must be considered approximate and are subject to independent verification.