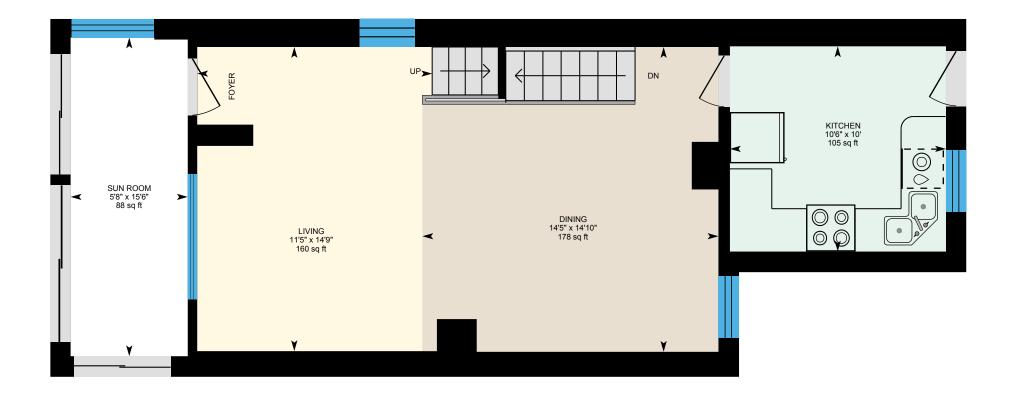

0

Main FloorExterior Area 581.58 sq ftInterior Area 485.22 sq ftExcluded Area 116.31 sq ft

PREPARED: 2025/02/21

White regions are excluded from total floor area in iGUIDE floor plans. All room dimensions and floor areas must be considered approximate and are subject to independent verification.