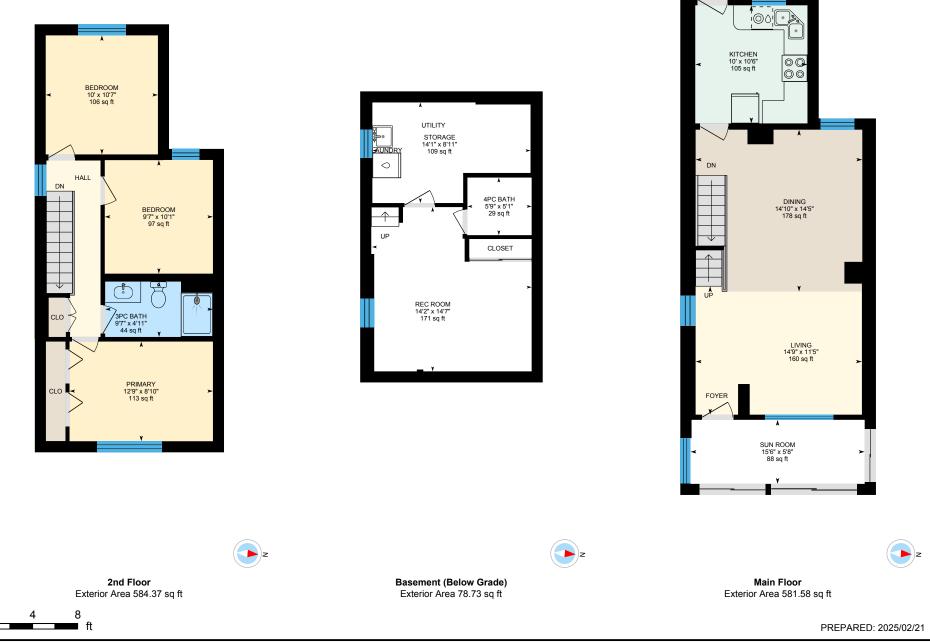

Main Building: Total Exterior Area Above Grade 1165.96 sq ft

0

Г

2nd Floor Exterior Area 584.37 sq ft Interior Area 480.10 sq ft

Basement (Below Grade) Exterior Area 78.73 sq ft

Excluded Area 335.46 sq ft

White regions are excluded from total floor area in iGUIDE floor plans. All room dimensions and floor areas must be considered approximate and are subject to independent verification.

0

Main FloorExterior Area 581.58 sq ftInterior Area 485.22 sq ftExcluded Area 116.31 sq ft

PREPARED: 2025/02/21

White regions are excluded from total floor area in iGUIDE floor plans. All room dimensions and floor areas must be considered approximate and are subject to independent verification.