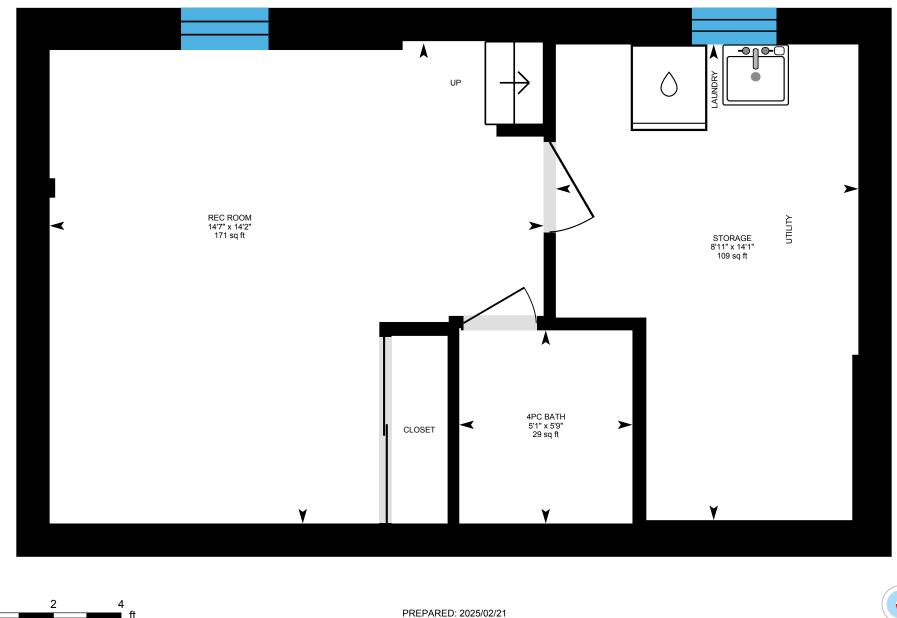

Main Building: Total Exterior Area Above Grade 1165.96 sq ft

0

Г

2nd Floor Exterior Area 584.37 sq ft Interior Area 480.10 sq ft

Basement (Below Grade) Exterior Area 78.73 sq ft

Excluded Area 335.46 sq ft

White regions are excluded from total floor area in iGUIDE floor plans. All room dimensions and floor areas must be considered approximate and are subject to independent verification.