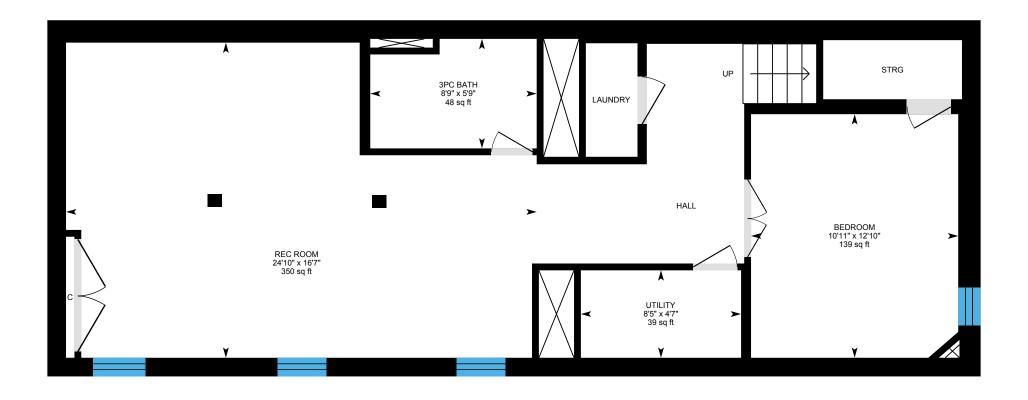

Basement (Below Grade) Exterior Area 129.72 sq ft Excluded Area 785.07 sq ft

PREPARED: 2025/01/22

White regions are excluded from total floor area in iGUIDE floor plans. All room dimensions and floor areas must be considered approximate and are subject to independent verification.