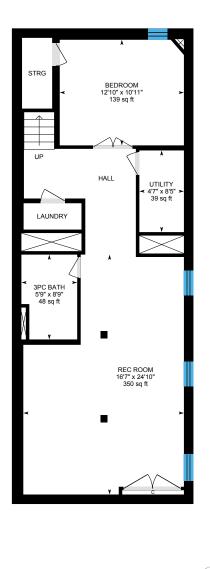

Basement (Below Grade) Exterior Area 129.72 sq ft Excluded Area 785.07 sq ft

PREPARED: 2025/01/22

White regions are excluded from total floor area in iGUIDE floor plans. All room dimensions and floor areas must be considered approximate and are subject to independent verification.