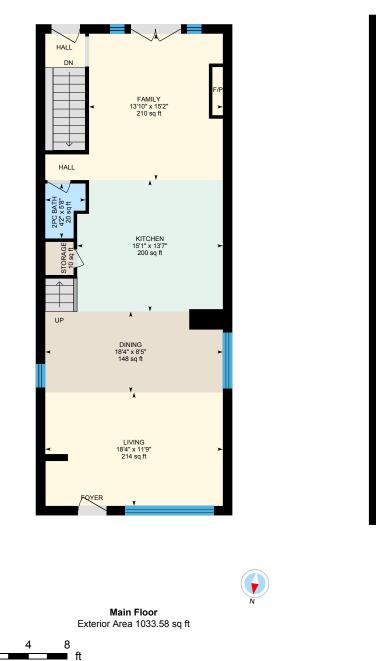

Main Building: Total Exterior Area Above Grade 2066.28 sq ft

0

**Basement (Below Grade)** 

Exterior Area 129.72 sq ft

PREPARED: 2025/01/22

Main Floor Exterior Area 1033.58 sq ft Interior Area 897.37 sq ft

PREPARED: 2025/01/22