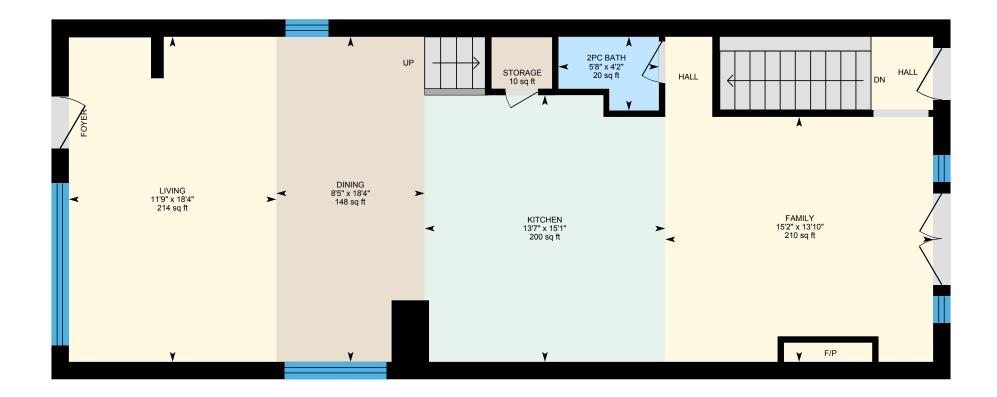

Main Building: Total Exterior Area Above Grade 2066.28 sq ft

0

**Basement (Below Grade)** 

Exterior Area 129.72 sq ft

PREPARED: 2025/01/22

Main Floor Exterior Area 1033.58 sq ft Interior Area 897.37 sq ft

PREPARED: 2025/01/22