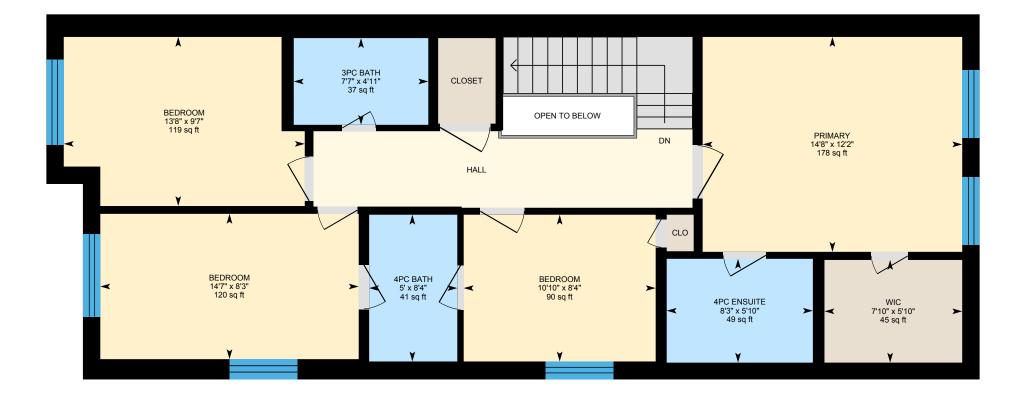

0

8

ft

2nd Floor Exterior Area 1032.70 sq ft Interior Area 892.17 sq ft Excluded Area 16.29 sq ft

PREPARED: 2025/01/22

0

8

ft