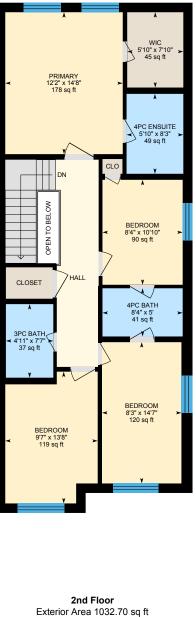

0

8

ft

2nd Floor Exterior Area 1032.70 sq ft Interior Area 892.17 sq ft Excluded Area 16.29 sq ft

PREPARED: 2025/01/22

0

8

ft