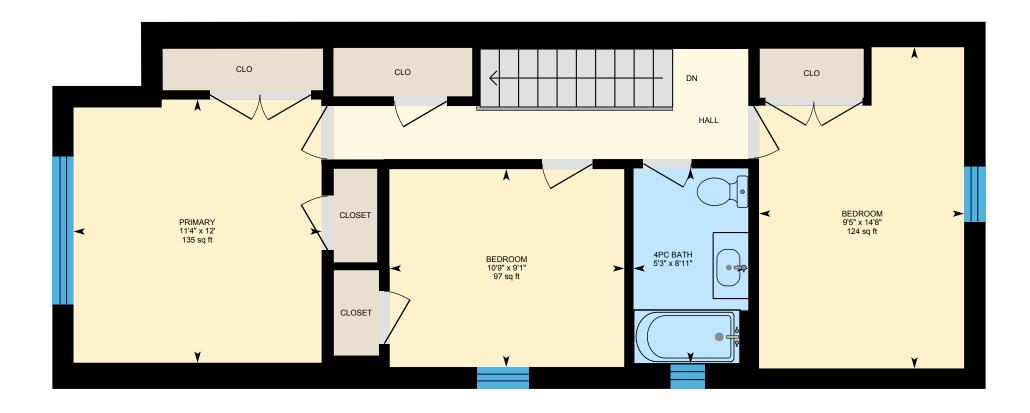

0

3

6

ft

2nd Floor Exterior Area 693.36 sq ft

PREPARED: 2025/01/16

White regions are excluded from total floor area in iGUIDE floor plans. All room dimensions and floor areas must be considered approximate and are subject to independent verification.