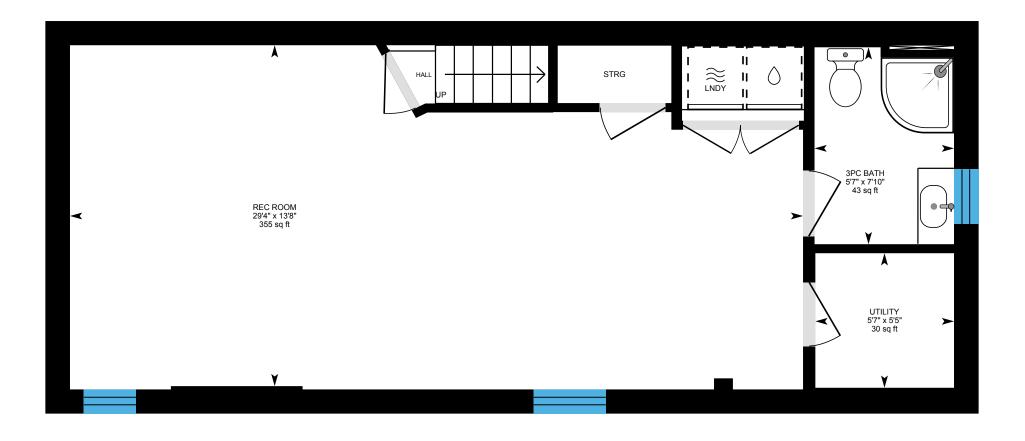

0

3

6

ft

⊡iGUIDE

Basement (Below Grade) Exterior Area 100.20 sq ft Excluded Area 484.83 sq ft

PREPARED: 2025/01/16

White regions are excluded from total floor area in iGUIDE floor plans. All room dimensions and floor areas must be considered approximate and are subject to independent verification.