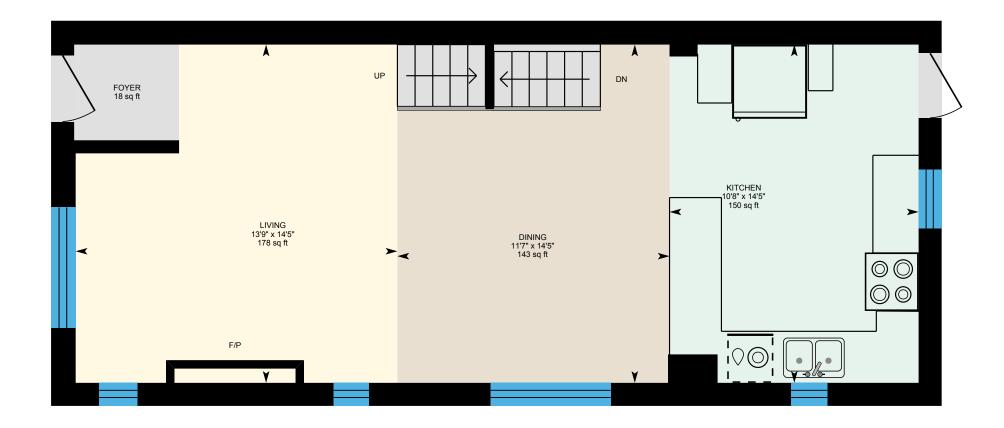

Main Building: Total Exterior Area Above Grade 1317.07 sq ft

0

Main Floor Exterior Area 623.71 sq ft

PREPARED: 2025/01/16

White regions are excluded from total floor area in iGUIDE floor plans. All room dimensions and floor areas must be considered approximate and are subject to independent verification.