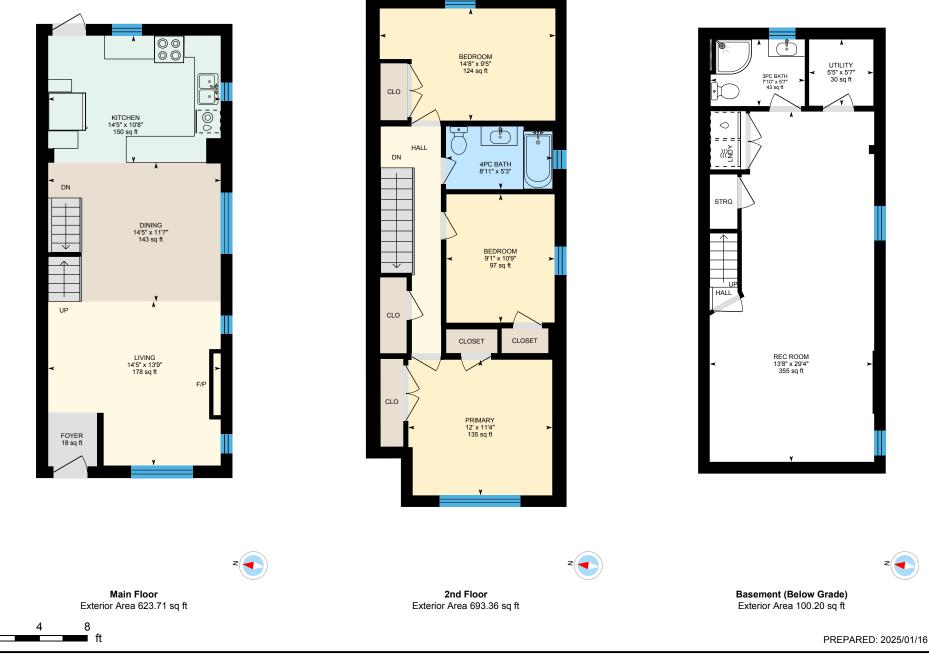

Main Building: Total Exterior Area Above Grade 1317.07 sq ft

0

Main Floor Exterior Area 623.71 sq ft

PREPARED: 2025/01/16

White regions are excluded from total floor area in iGUIDE floor plans. All room dimensions and floor areas must be considered approximate and are subject to independent verification.

0

3

6

ft

2nd Floor Exterior Area 693.36 sq ft

PREPARED: 2025/01/16

White regions are excluded from total floor area in iGUIDE floor plans. All room dimensions and floor areas must be considered approximate and are subject to independent verification.

0

3

6

ft

⊡iGUIDE

Basement (Below Grade) Exterior Area 100.20 sq ft Excluded Area 484.83 sq ft

PREPARED: 2025/01/16

White regions are excluded from total floor area in iGUIDE floor plans. All room dimensions and floor areas must be considered approximate and are subject to independent verification.