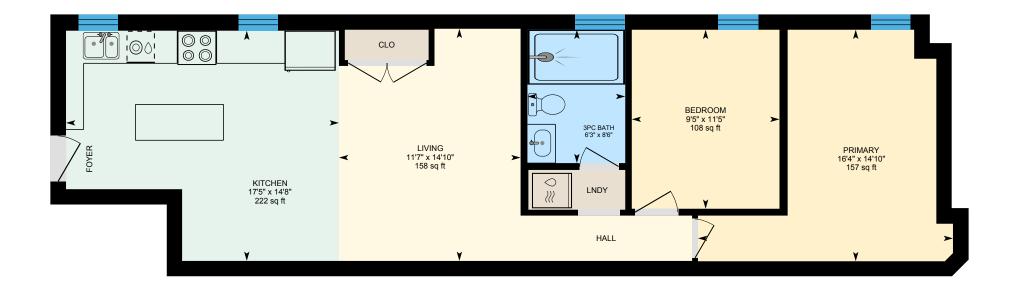

## Lower-20 Wineva Ave, Toronto, ON

Main Floor Exterior Area 931.74 sq ft Interior Area 786.70 sq ft

PREPARED: 2024/12/17

White regions are excluded from total floor area in iGUIDE floor plans. All room dimensions and floor areas must be considered approximate and are subject to independent verification.