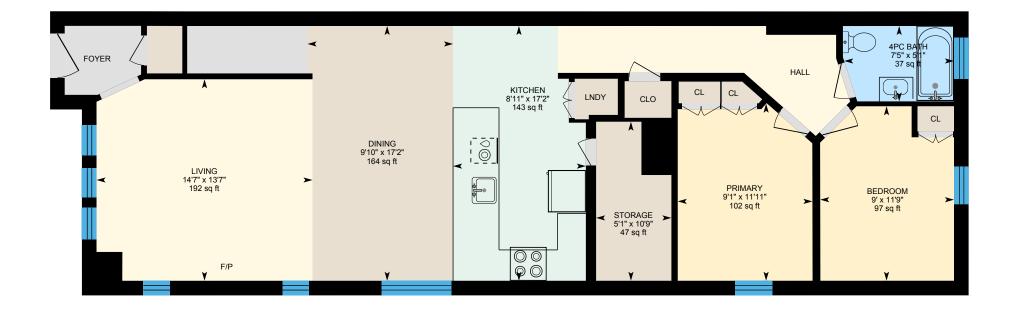

## 1-20 Wineva Ave, Toronto, ON

Main Floor Exterior Area 1156.50 sq ft Interior Area 1001.57 sq ft

0

5

10

ft