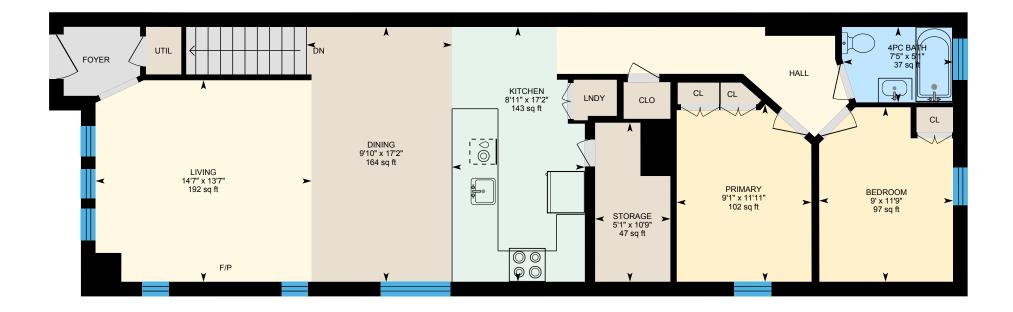

## 2-20 Wineva Ave, Toronto, ON

Main Floor Exterior Area 1156.50 sq ft Interior Area 1001.57 sq ft

White regions are excluded from total floor area in iGUIDE floor plans. All room dimensions and floor areas must be considered approximate and are subject to independent verification.