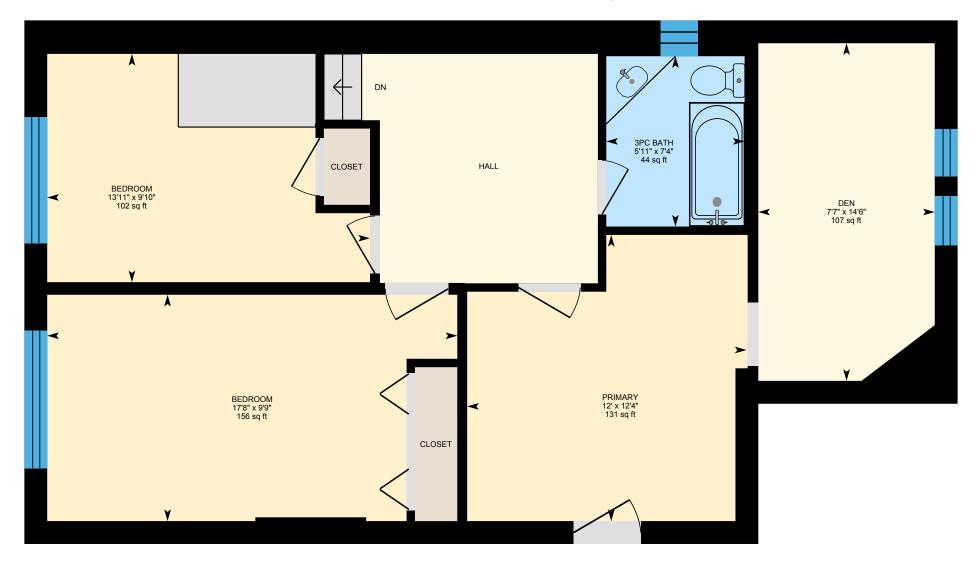

2nd Floor Exterior Area 838.00 sq ft Interior Area 719.07 sq ft

White regions are excluded from total floor area in iGUIDE floor plans. All room dimensions and floor areas must be considered approximate and are subject to independent verification.