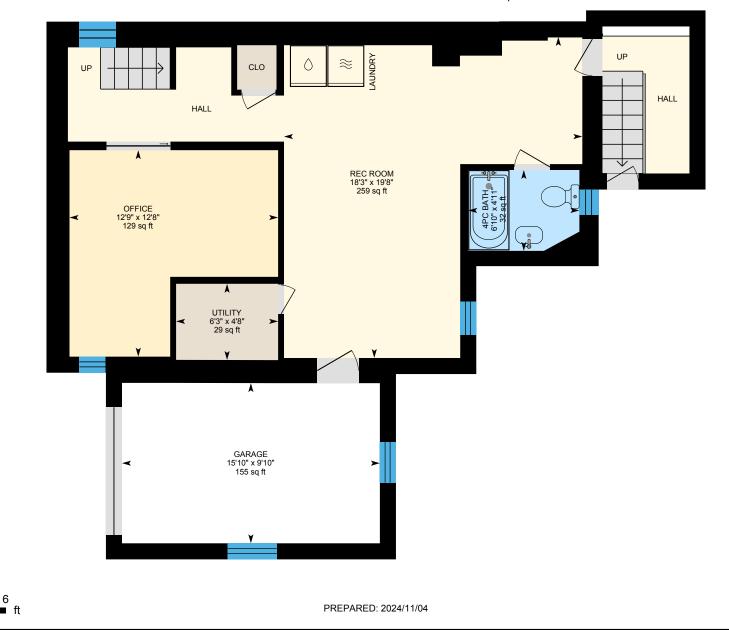

0

3

6

ft

PREPARED: 2024/11/04

Basement (Below Grade)Exterior Area 736.09 sq ftInterior Area 610.27 sq ftExcluded Area 193.71 sq ft

0

3