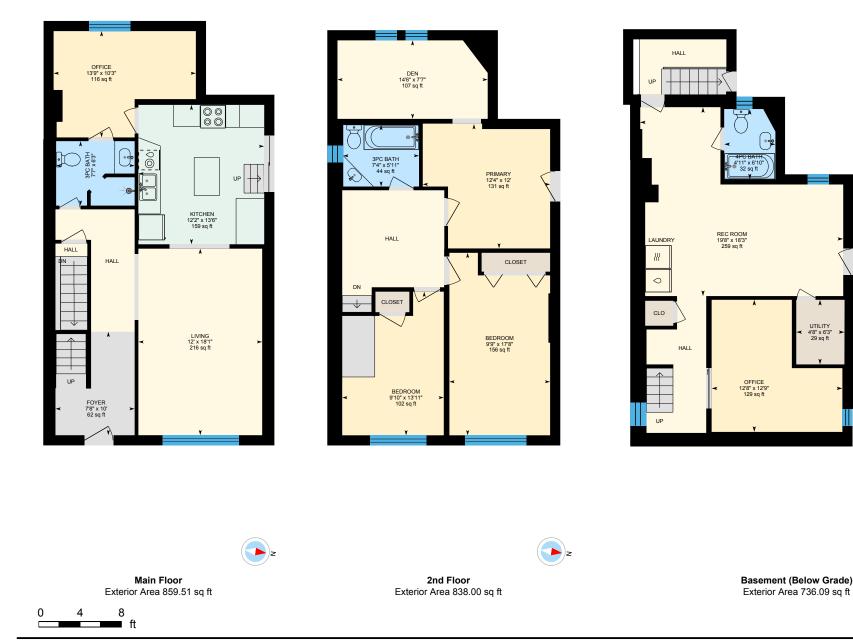

Main Building: Total Exterior Area Above Grade 1697.51 sq ft

White regions are excluded from total floor area in iGUIDE floor plans. All room dimensions and floor areas must be considered approximate and are subject to independent verification.