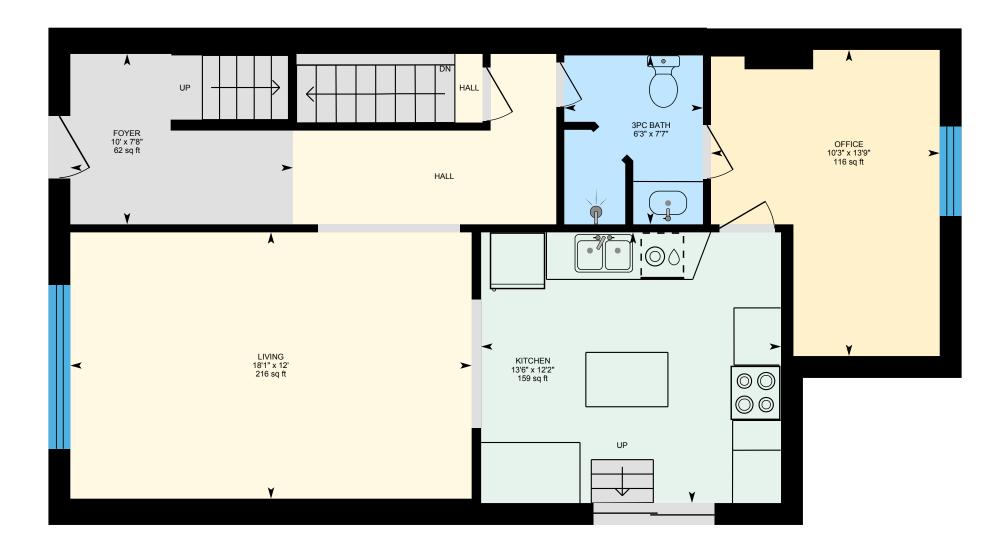

PREPARED: 2024/11/04

GARAGE 9'10" x 15'10" 155 sq ft

Main Floor Exterior Area 859.51 sq ft Interior Area 739.26 sq ft

PREPARED: 2024/11/04

0

3

6

ft