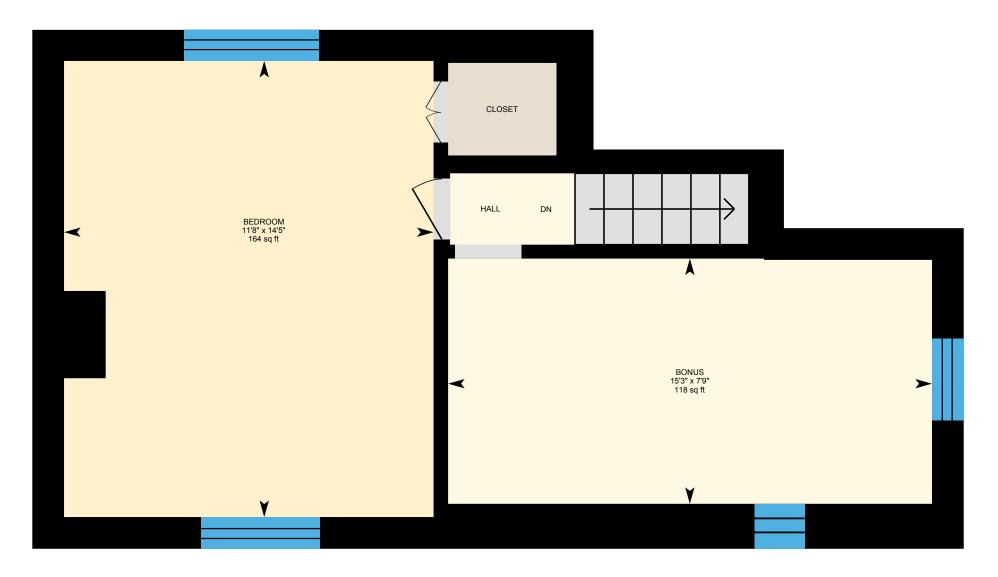

Main Building: Total Exterior Area Above Grade 2619.47 sq ft

PREPARED: 2024/10/04

0

Г

Main Building: Total Exterior Area Above Grade 2619.47 sq ft

**3rd Floor** Exterior Area 415.02 sq ft

0

3

0

3

6

ft

**3rd Floor** Exterior Area 415.02 sq ft Interior Area 329.18 sq ft

PREPARED: 2024/10/04

Z

White regions are excluded from total floor area in iGUIDE floor plans. All room dimensions and floor areas must be considered approximate and are subject to independent verification.