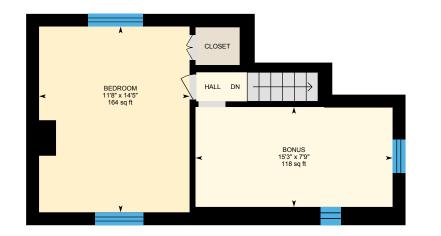

Main Building: Total Exterior Area Above Grade 2619.47 sq ft

PREPARED: 2024/10/04

0

Г

Main Building: Total Exterior Area Above Grade 2619.47 sq ft

**3rd Floor** Exterior Area 415.02 sq ft

0

3

0

3

6

ft

**3rd Floor** Exterior Area 415.02 sq ft Interior Area 329.18 sq ft

PREPARED: 2024/10/04

Z

White regions are excluded from total floor area in iGUIDE floor plans. All room dimensions and floor areas must be considered approximate and are subject to independent verification.