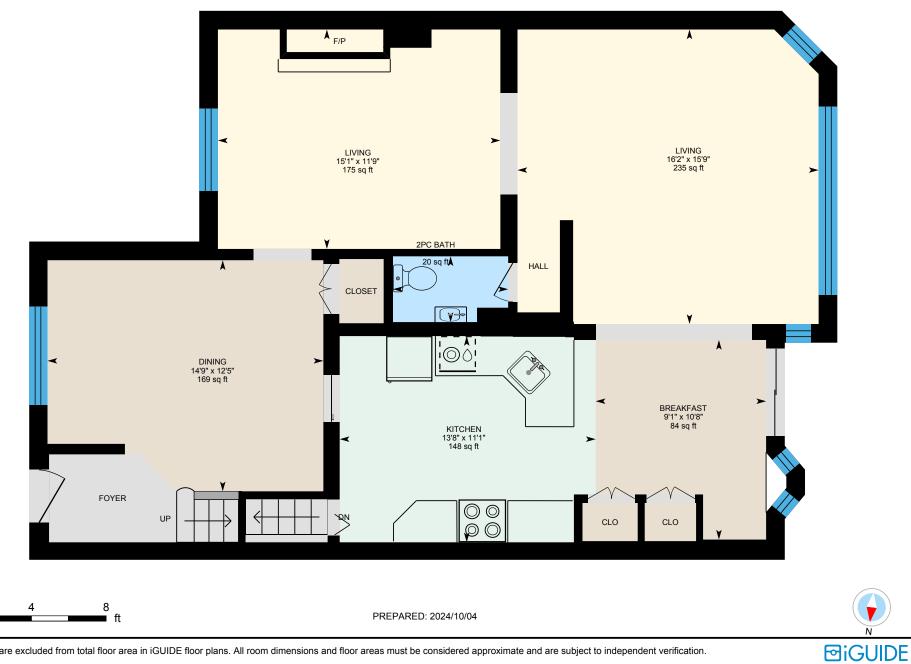

6

🗖 ft

**Basement (Below Grade)** Exterior Area 130.83 sq ft

PREPARED: 2024/10/04

Main Floor Exterior Area 1123.23 sq ft

Interior Area 984.39 sq ft

White regions are excluded from total floor area in iGUIDE floor plans. All room dimensions and floor areas must be considered approximate and are subject to independent verification.