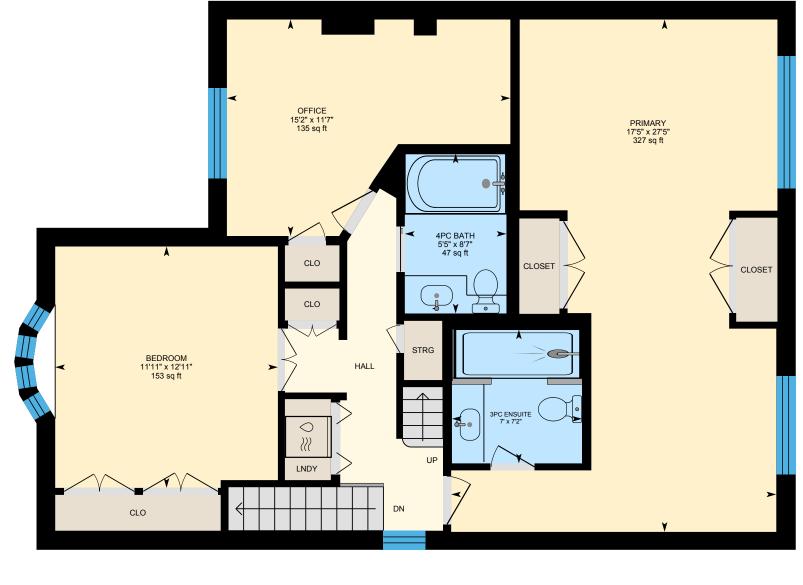

0

2nd Floor Exterior Area 1081.22 sq ft Interior Area 946.09 sq ft

PREPARED: 2024/10/04

White regions are excluded from total floor area in iGUIDE floor plans. All room dimensions and floor areas must be considered approximate and are subject to independent verification.