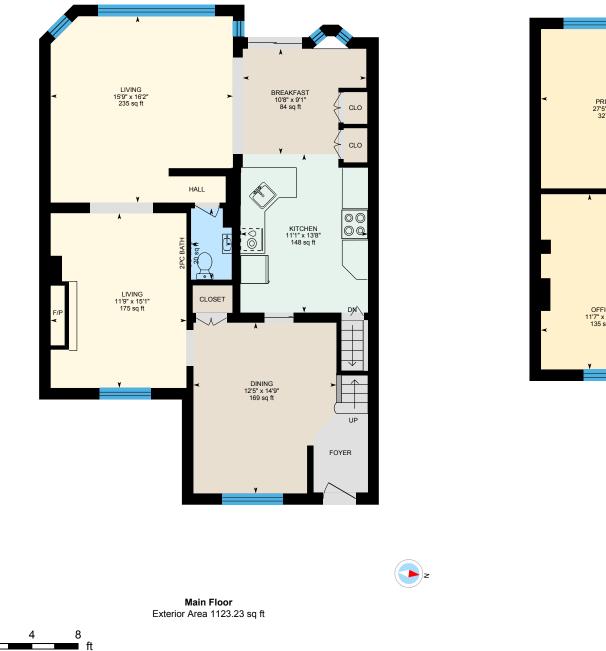

6

🗖 ft

**Basement (Below Grade)** Exterior Area 130.83 sq ft

PREPARED: 2024/10/04

Main Floor Exterior Area 1123.23 sq ft

Interior Area 984.39 sq ft

White regions are excluded from total floor area in iGUIDE floor plans. All room dimensions and floor areas must be considered approximate and are subject to independent verification.