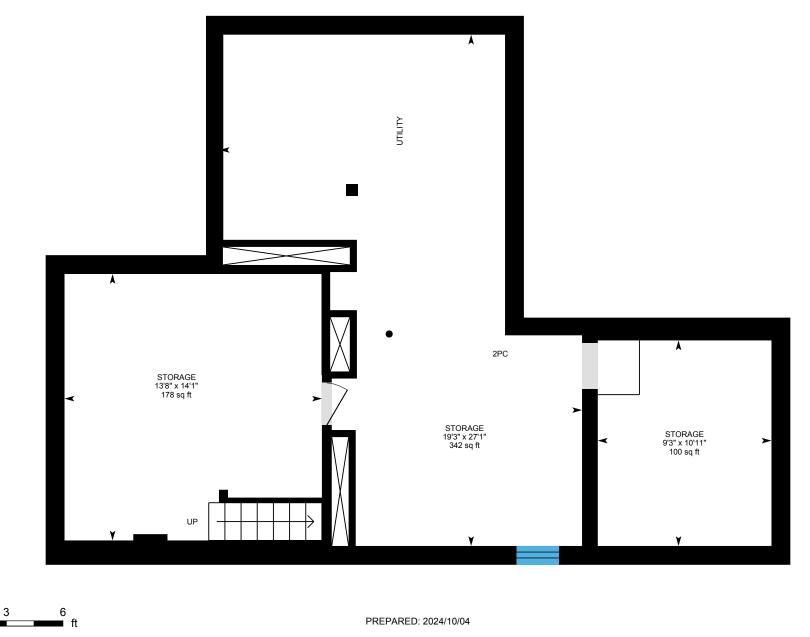

0

2

ft

Basement (Below Grade) Exterior Area 130.83 sq ft Excluded Area 676.85 sq ft

0