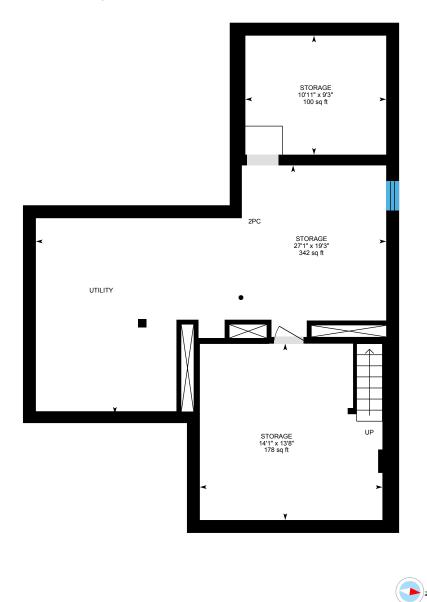

0

2

ft

Basement (Below Grade) Exterior Area 130.83 sq ft Excluded Area 676.85 sq ft

0