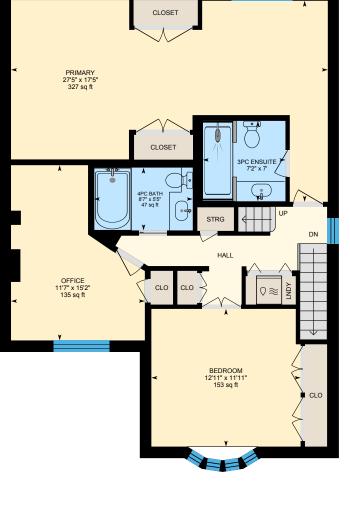

0

2nd Floor Exterior Area 1081.22 sq ft Interior Area 946.09 sq ft

PREPARED: 2024/10/04

White regions are excluded from total floor area in iGUIDE floor plans. All room dimensions and floor areas must be considered approximate and are subject to independent verification.