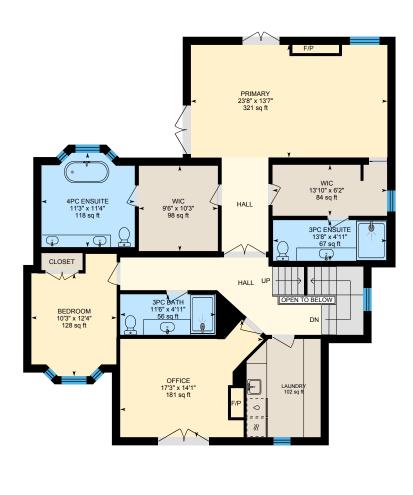

**Basement (Below Grade)** Exterior Area 1506.03 sq ft

Main Floor Exterior Area 1832.45 sq ft
Interior Area 1641.07 sq ft
Excluded Area 258.90 sq ft

2nd Floor Exterior Area 1703.90 sq ft Interior Area 1521.09 sq ft Excluded Area 5.60 sq ft

3rd Floor Exterior Area 1038.60 sq ft
Interior Area 886.95 sq ft
Excluded Area 76.68 sq ft

**Basement (Below Grade)** Exterior Area 1506.03 sq ft
Interior Area 1311.64 sq ft