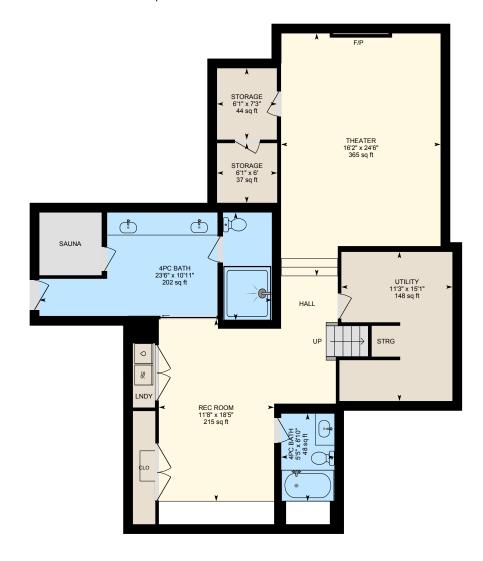

3rd Floor Exterior Area 1038.60 sq ft
Interior Area 886.95 sq ft
Excluded Area 76.68 sq ft

**Basement (Below Grade)** Exterior Area 1506.03 sq ft
Interior Area 1311.64 sq ft