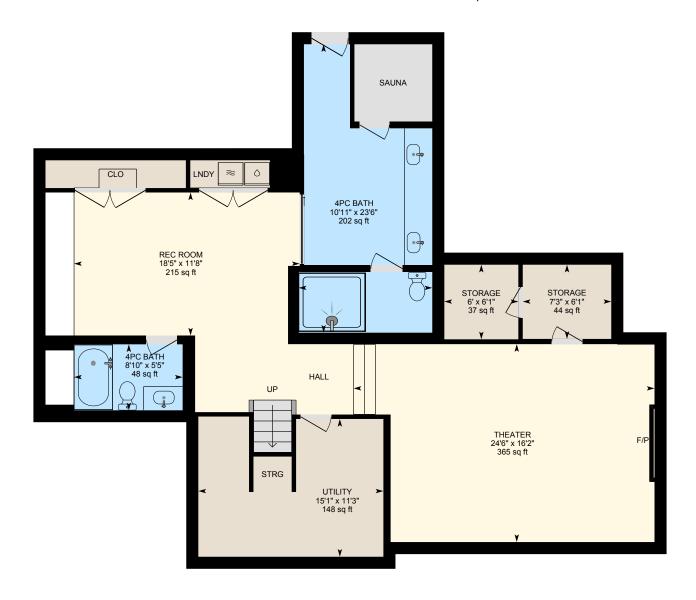

3rd Floor Exterior Area 1038.60 sq ft
Interior Area 886.95 sq ft
Excluded Area 76.68 sq ft

**Basement (Below Grade)** Exterior Area 1506.03 sq ft
Interior Area 1311.64 sq ft