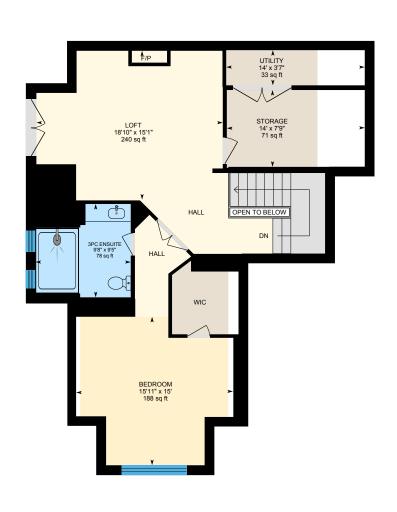

3rd Floor Exterior Area 1038.60 sq ft
Interior Area 886.95 sq ft
Excluded Area 76.68 sq ft

**Basement (Below Grade)** Exterior Area 1506.03 sq ft
Interior Area 1311.64 sq ft