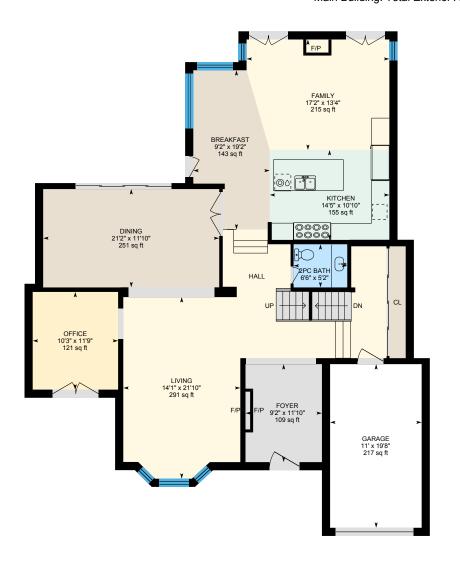

Main Building: Total Exterior Area Above Grade 4574.95 sq ft

**Main Floor** Exterior Area 1832.45 sq ft **2nd Floor** Exterior Area 1703.90 sq ft

Main Building: Total Exterior Area Above Grade 4574.95 sq ft

**Basement (Below Grade)** Exterior Area 1506.03 sq ft

Main Floor Exterior Area 1832.45 sq ft
Interior Area 1641.07 sq ft
Excluded Area 258.90 sq ft

2nd Floor Exterior Area 1703.90 sq ft Interior Area 1521.09 sq ft Excluded Area 5.60 sq ft