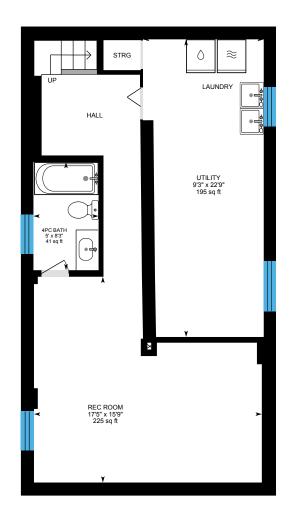

## 176 Westlake Ave, Toronto, ON

Basement (Below Grade) Exterior Area 105.69 sq ft Excluded Area 588.00 sq ft

PREPARED: 2024/09/22

White regions are excluded from total floor area in iGUIDE floor plans. All room dimensions and floor areas must be considered approximate and are subject to independent verification.