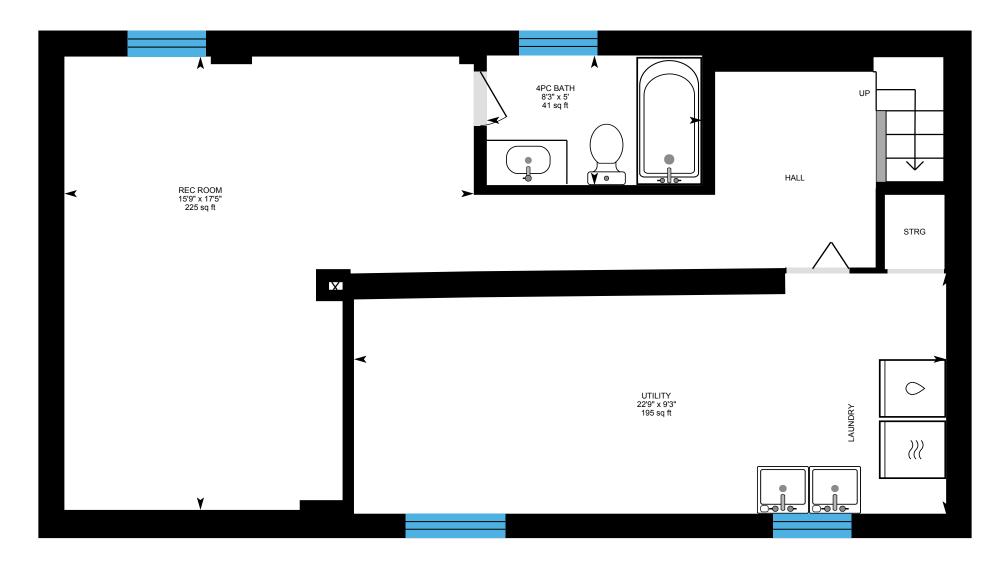

## 176 Westlake Ave, Toronto, ON

Basement (Below Grade) Exterior Area 105.69 sq ft Excluded Area 588.00 sq ft

PREPARED: 2024/09/22

White regions are excluded from total floor area in iGUIDE floor plans. All room dimensions and floor areas must be considered approximate and are subject to independent verification.