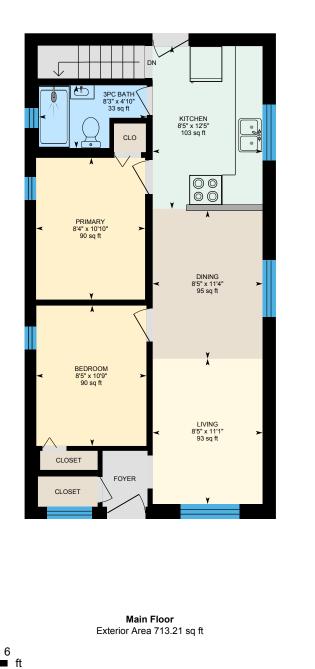

## 176 Westlake Ave, Toronto, ON

Main Floor Exterior Area 713.21 sq ft Interior Area 605.56 sq ft

White regions are excluded from total floor area in iGUIDE floor plans. All room dimensions and floor areas must be considered approximate and are subject to independent verification.