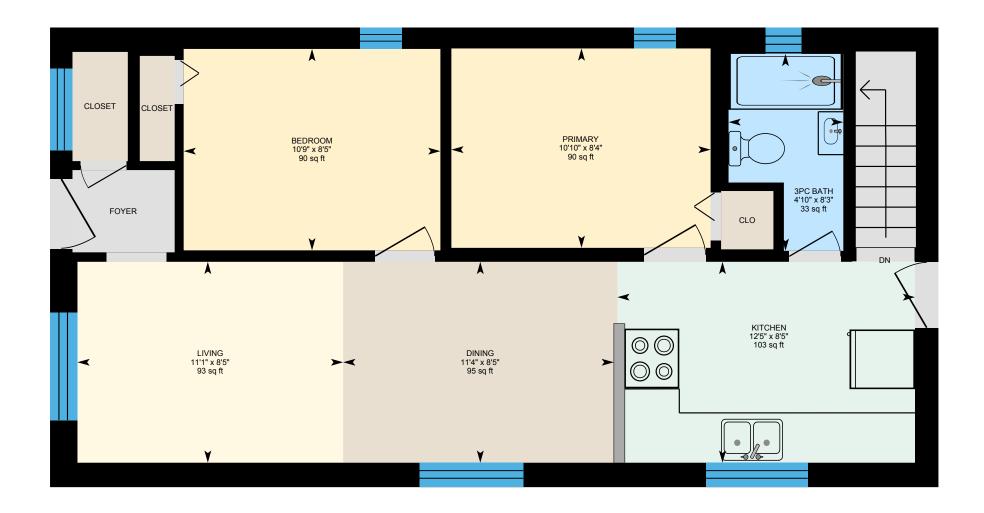

## 176 Westlake Ave, Toronto, ON

Main Floor Exterior Area 713.21 sq ft Interior Area 605.56 sq ft

White regions are excluded from total floor area in iGUIDE floor plans. All room dimensions and floor areas must be considered approximate and are subject to independent verification.