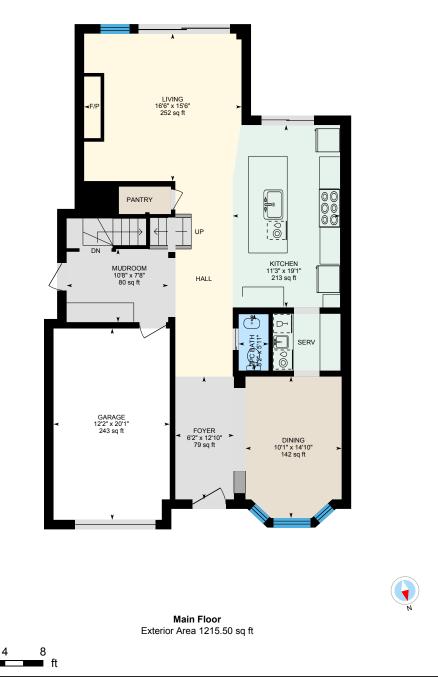

Main Building: Total Exterior Area Above Grade 3112.70 sq ft

0

PREPARED: 2024/07/11

Main Building: Total Exterior Area Above Grade 3112.70 sq ft

0

White regions are excluded from total floor area in iGUIDE floor plans. All room dimensions and floor areas must be considered approximate and are subject to independent verification.