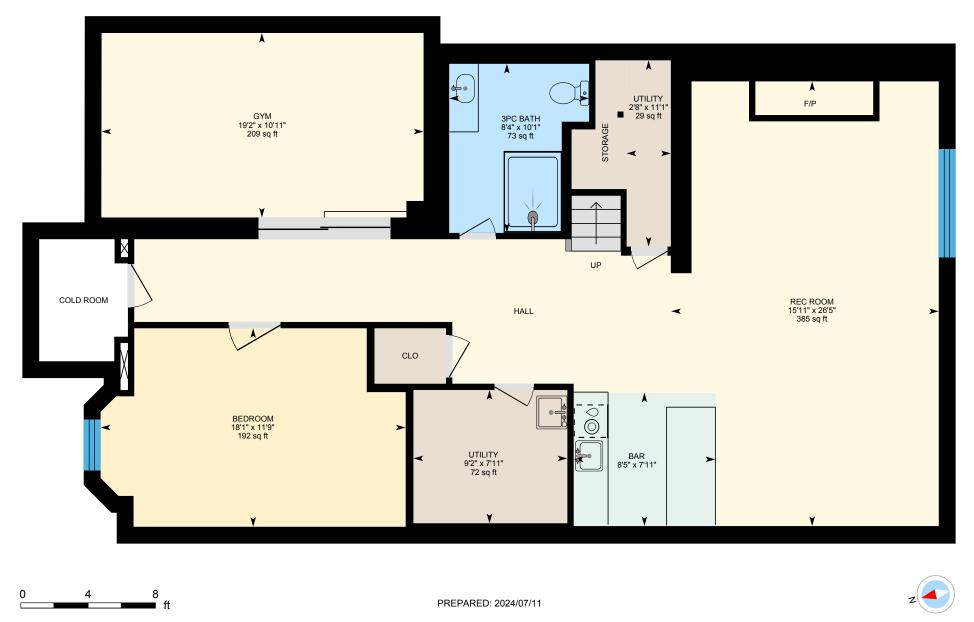

# **⊡**iGUIDE

Basement (Below Grade) Exterior Area 1534.25 sq ft Interior Area 1366.36 sq ft Excluded Area 39.16 sq ft