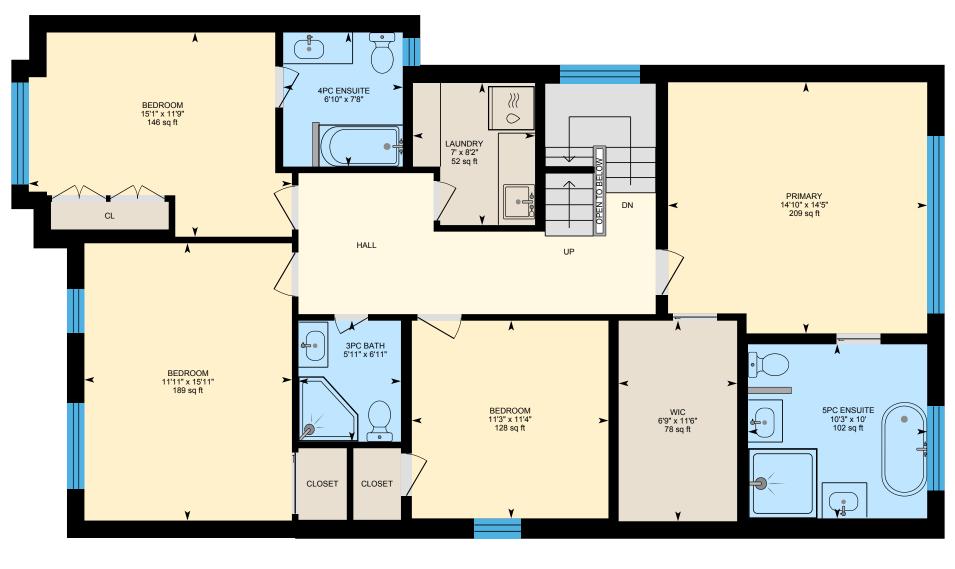

⊡iGUIDE

2nd Floor Exterior Area 1451.90 sq ft Interior Area 1291.42 sq ft Excluded Area 1.91 sq ft

0 4 8

PREPARED: 2024/07/11

White regions are excluded from total floor area in iGUIDE floor plans. All room dimensions and floor areas must be considered approximate and are subject to independent verification.