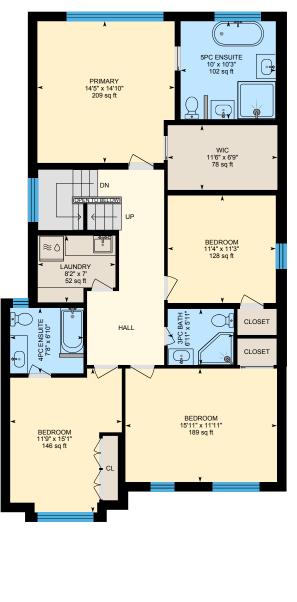

⊡iGUIDE

2nd Floor Exterior Area 1451.90 sq ft Interior Area 1291.42 sq ft Excluded Area 1.91 sq ft

0 4 8

PREPARED: 2024/07/11

White regions are excluded from total floor area in iGUIDE floor plans. All room dimensions and floor areas must be considered approximate and are subject to independent verification.