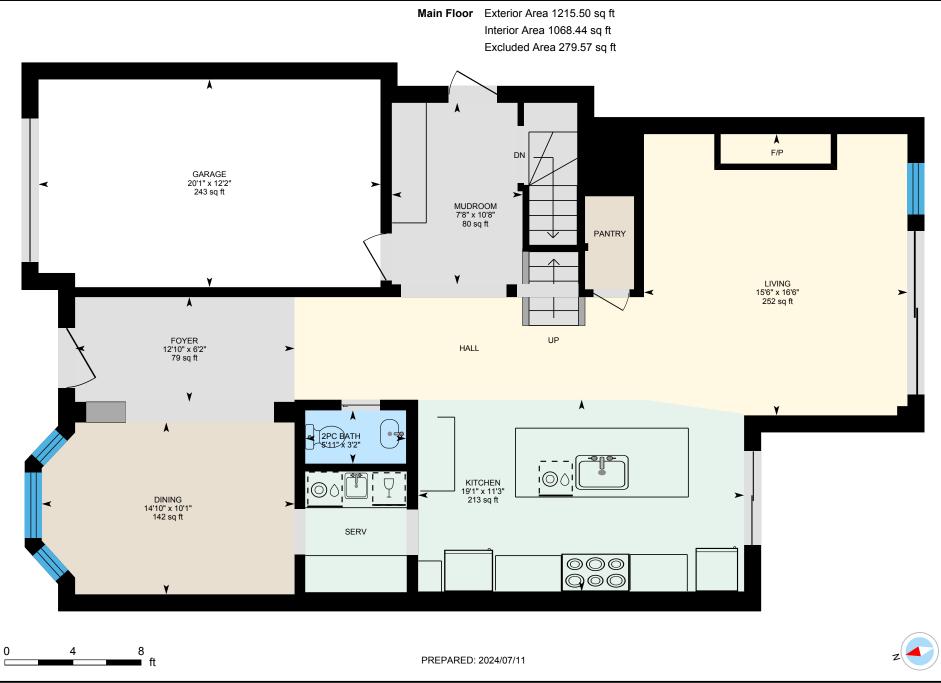

Main Building: Total Exterior Area Above Grade 3112.70 sq ft

0

PREPARED: 2024/07/11

Main Building: Total Exterior Area Above Grade 3112.70 sq ft

0

White regions are excluded from total floor area in iGUIDE floor plans. All room dimensions and floor areas must be considered approximate and are subject to independent verification.