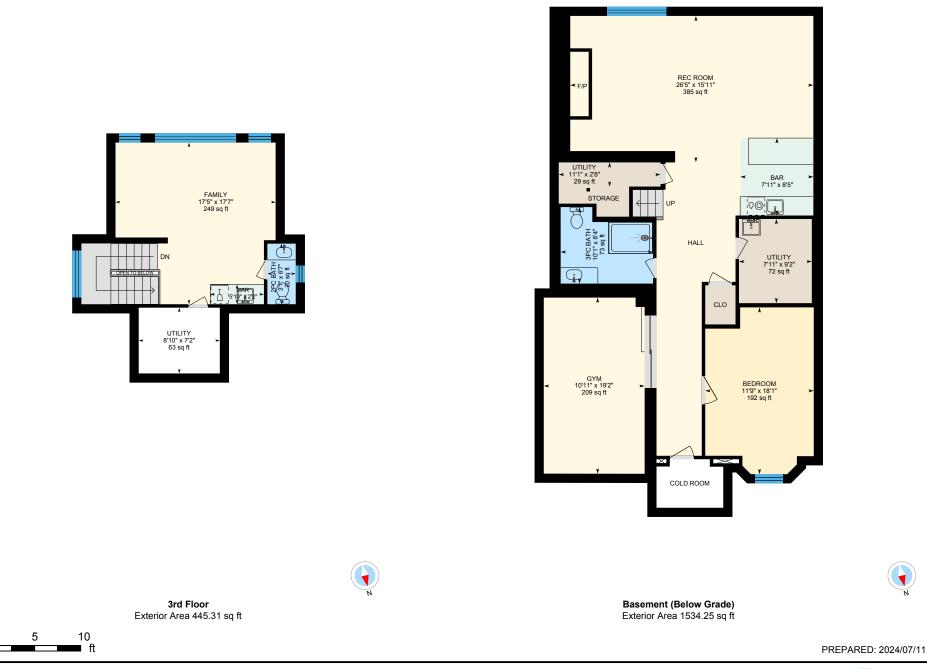

# **⊡**iGUIDE

Basement (Below Grade) Exterior Area 1534.25 sq ft Interior Area 1366.36 sq ft Excluded Area 39.16 sq ft