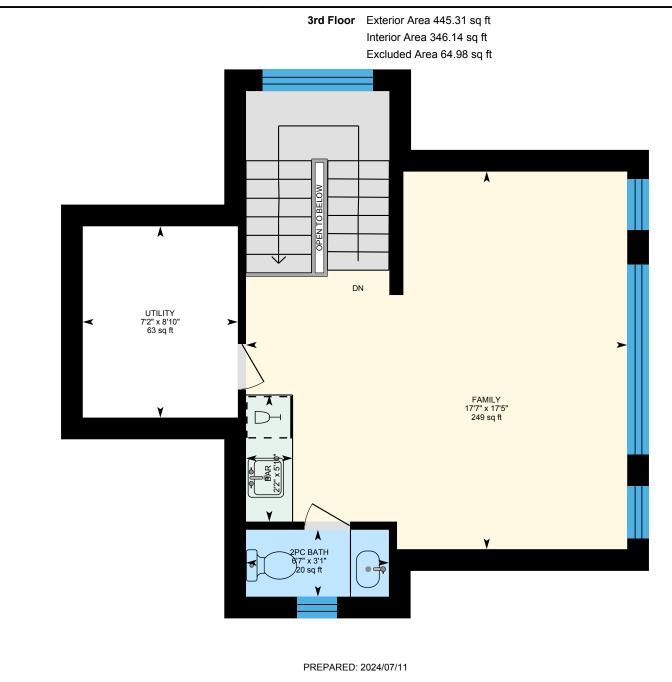

Main Building: Total Exterior Area Above Grade 3112.70 sq ft



0





PREPARED: 2024/07/11



Main Building: Total Exterior Area Above Grade 3112.70 sq ft



0





White regions are excluded from total floor area in iGUIDE floor plans. All room dimensions and floor areas must be considered approximate and are subject to independent verification.

⊡iGUIDE

2nd Floor Exterior Area 1451.90 sq ft Interior Area 1291.42 sq ft Excluded Area 1.91 sq ft



0 4 8

PREPARED: 2024/07/11









White regions are excluded from total floor area in iGUIDE floor plans. All room dimensions and floor areas must be considered approximate and are subject to independent verification.

0

2

4

ft

# **⊡**iGUIDE

Basement (Below Grade) Exterior Area 1534.25 sq ft Interior Area 1366.36 sq ft Excluded Area 39.16 sq ft