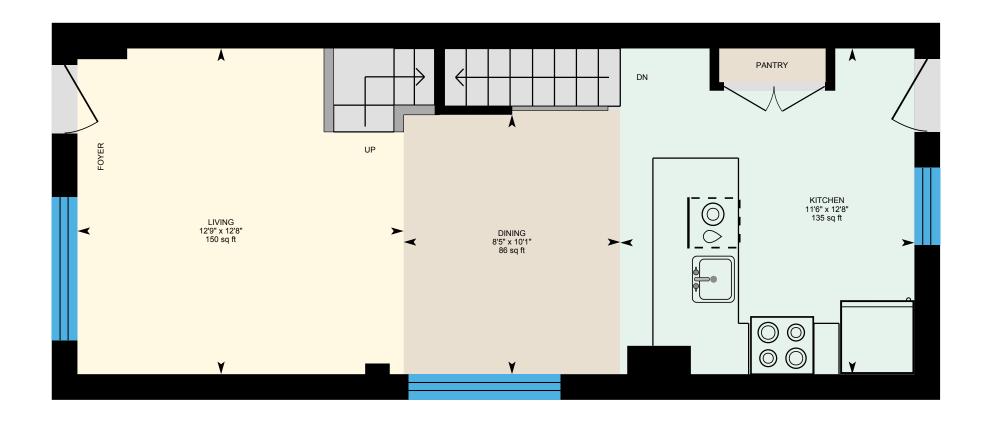

PREPARED: 2024/06/18

Main Floor Exterior Area 505.55 sq ft Interior Area 412.46 sq ft

PREPARED: 2024/06/18

White regions are excluded from total floor area in iGUIDE floor plans. All room dimensions and floor areas must be considered approximate and are subject to independent verification.