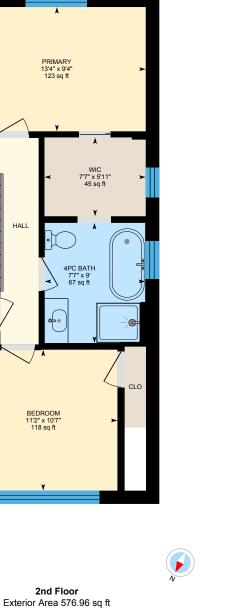

0

3

6

ft

⊡iGUIDE

2nd Floor Exterior Area 576.96 sq ft Interior Area 474.96 sq ft Excluded Area 7.62 sq ft

PREPARED: 2024/06/18

White regions are excluded from total floor area in iGUIDE floor plans. All room dimensions and floor areas must be considered approximate and are subject to independent verification.