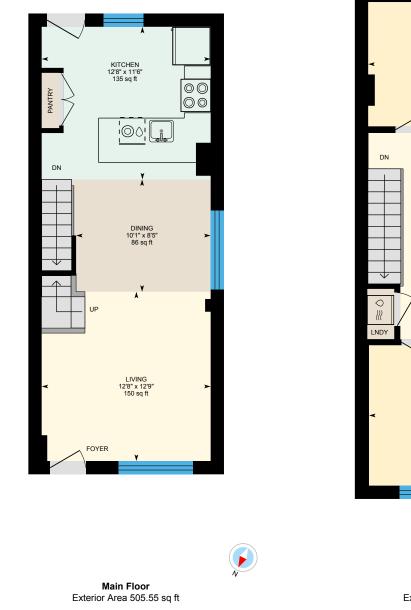

PREPARED: 2024/06/18

Main Floor Exterior Area 505.55 sq ft Interior Area 412.46 sq ft

PREPARED: 2024/06/18

White regions are excluded from total floor area in iGUIDE floor plans. All room dimensions and floor areas must be considered approximate and are subject to independent verification.