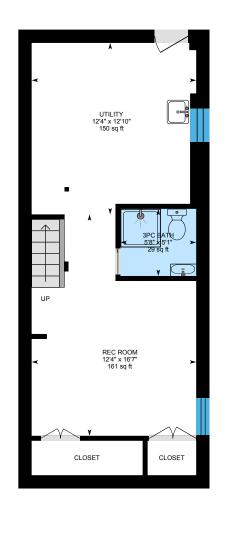

⊡iGUIDE

Basement (Below Grade)Exterior Area 140.65 sq ftInterior Area 48.50 sq ftExcluded Area 348.33 sq ft

PREPARED: 2024/06/18

White regions are excluded from total floor area in iGUIDE floor plans. All room dimensions and floor areas must be considered approximate and are subject to independent verification.