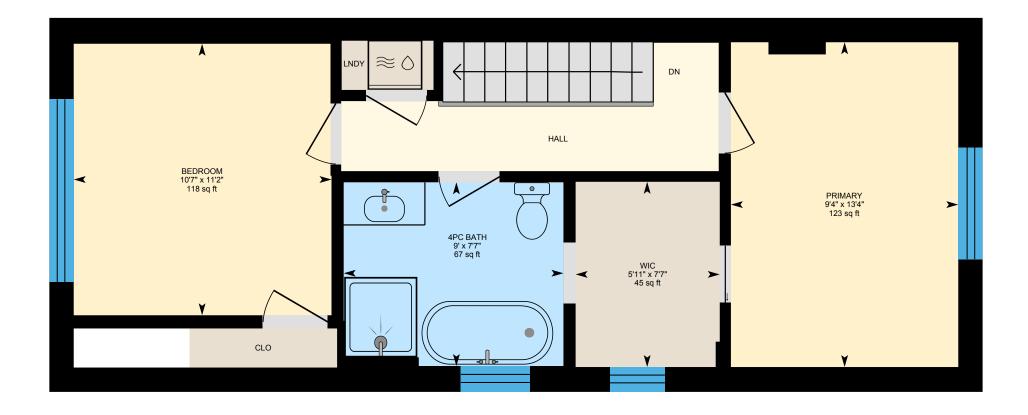

0

3

6

ft

⊡iGUIDE

2nd Floor Exterior Area 576.96 sq ft Interior Area 474.96 sq ft Excluded Area 7.62 sq ft

PREPARED: 2024/06/18

White regions are excluded from total floor area in iGUIDE floor plans. All room dimensions and floor areas must be considered approximate and are subject to independent verification.