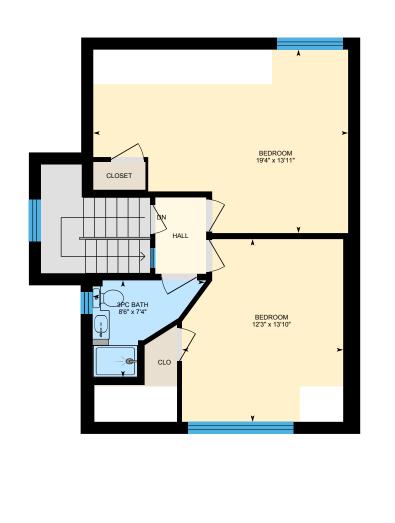

Г

3

🗖 ft

 3rd Floor
 Basement (Below Grade)

 Exterior Area 609.42 sq ft
 Exterior Area 105.46 sq ft

 6
 6

PREPARED: 2024/06/05

**1st Floor** Exterior Area 878.13 sq ft Interior Area 767.51 sq ft

0

8

ft

Interior Area 696.41 sq ft

PREPARED: 2024/06/05

White regions are excluded from total floor area in iGUIDE floor plans. All room dimensions and floor areas must be considered approximate and are subject to independent verification.