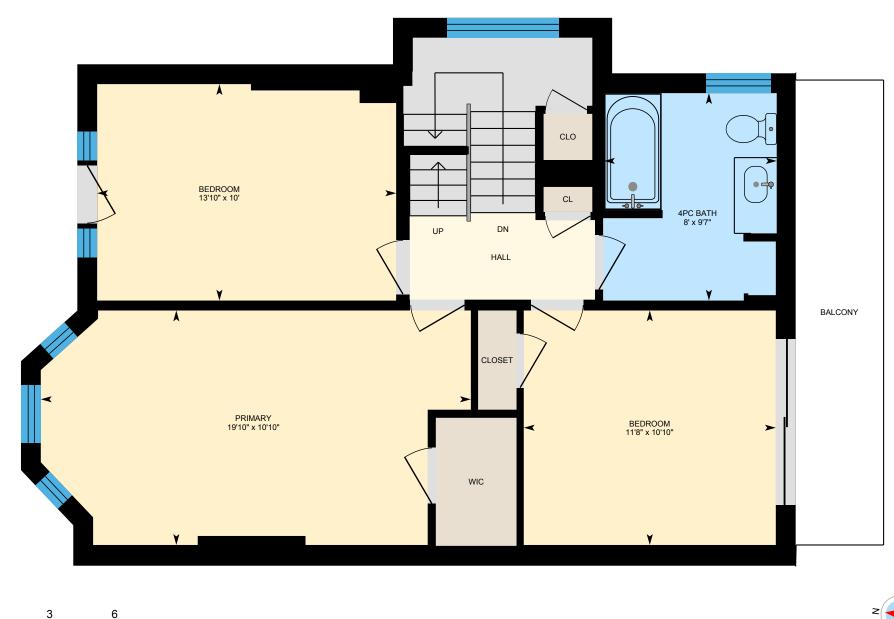

Main Building: Total Exterior Area Above Grade 2289.79 sq ft

BALCONY

**2nd Floor** Exterior Area 802.23 sq ft

PREPARED: 2024/06/05

0

Г

Main Building: Total Exterior Area Above Grade 2289.79 sq ft

0

PREPARED: 2024/06/05

⊡iGUIDE

White regions are excluded from total floor area in iGUIDE floor plans. All room dimensions and floor areas must be considered approximate and are subject to independent verification.