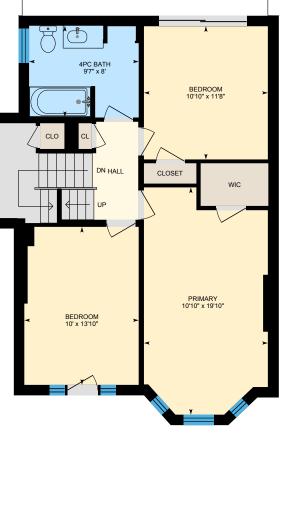

Main Building: Total Exterior Area Above Grade 2289.79 sq ft

BALCONY

**2nd Floor** Exterior Area 802.23 sq ft

PREPARED: 2024/06/05

0

Г

Main Building: Total Exterior Area Above Grade 2289.79 sq ft

0

PREPARED: 2024/06/05

⊡iGUIDE

White regions are excluded from total floor area in iGUIDE floor plans. All room dimensions and floor areas must be considered approximate and are subject to independent verification.