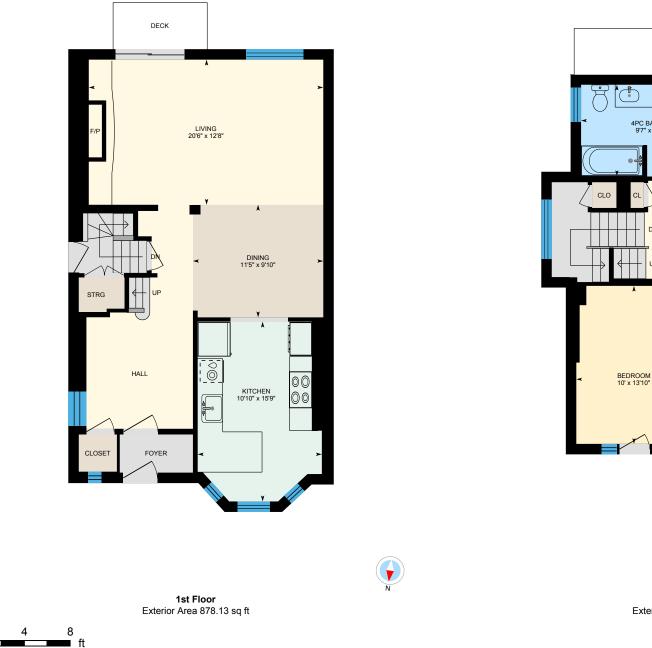

Г

3

🗖 ft

 3rd Floor
 Basement (Below Grade)

 Exterior Area 609.42 sq ft
 Exterior Area 105.46 sq ft

 6
 6

PREPARED: 2024/06/05

**1st Floor** Exterior Area 878.13 sq ft Interior Area 767.51 sq ft

PREPARED: 2024/06/05

⊡iGUIDE

White regions are excluded from total floor area in iGUIDE floor plans. All room dimensions and floor areas must be considered approximate and are subject to independent verification.