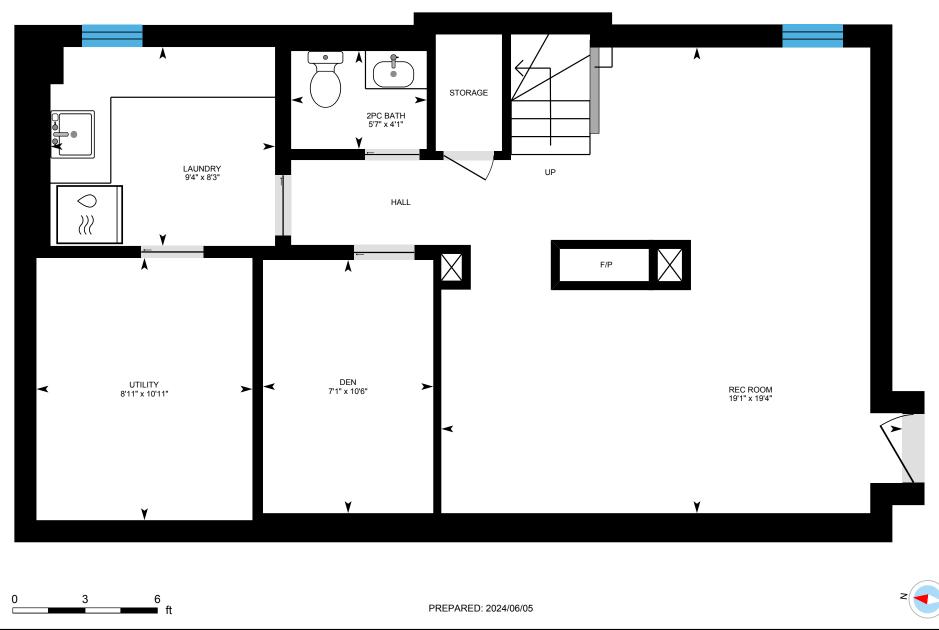

0

8

ft

Interior Area 696.41 sq ft

PREPARED: 2024/06/05

White regions are excluded from total floor area in iGUIDE floor plans. All room dimensions and floor areas must be considered approximate and are subject to independent verification.

0

ft

White regions are excluded from total floor area in iGUIDE floor plans. All room dimensions and floor areas must be considered approximate and are subject to independent verification.

0

3

⊡iGUIDE

Basement (Below Grade) Exterior Area 105.46 sq ft