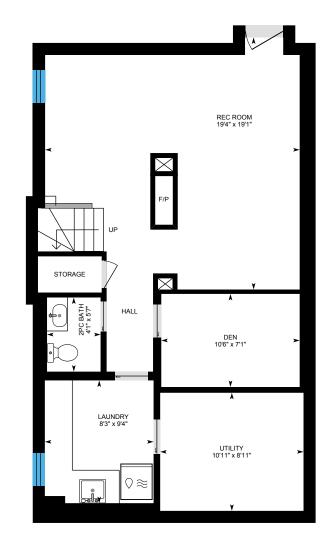

0

ft

White regions are excluded from total floor area in iGUIDE floor plans. All room dimensions and floor areas must be considered approximate and are subject to independent verification.

0

3

⊡iGUIDE

Basement (Below Grade) Exterior Area 105.46 sq ft

Excluded Area 671.50 sq ft

White regions are excluded from total floor area in iGUIDE floor plans. All room dimensions and floor areas must be considered approximate and are subject to independent verification.