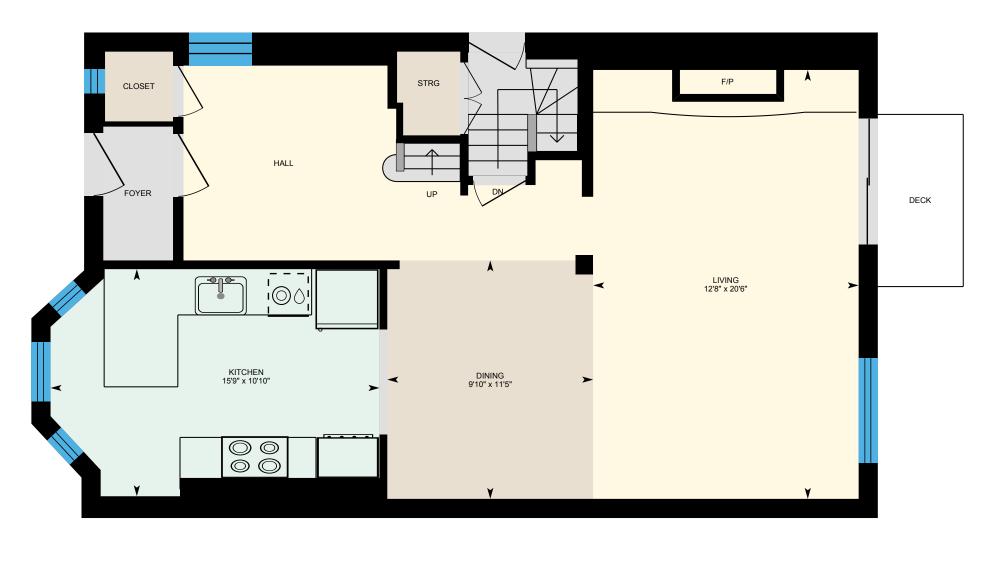

Г

3

🗖 ft

 3rd Floor
 Basement (Below Grade)

 Exterior Area 609.42 sq ft
 Exterior Area 105.46 sq ft

 6
 6

PREPARED: 2024/06/05

**1st Floor** Exterior Area 878.13 sq ft Interior Area 767.51 sq ft

PREPARED: 2024/06/05

⊡iGUIDE

White regions are excluded from total floor area in iGUIDE floor plans. All room dimensions and floor areas must be considered approximate and are subject to independent verification.