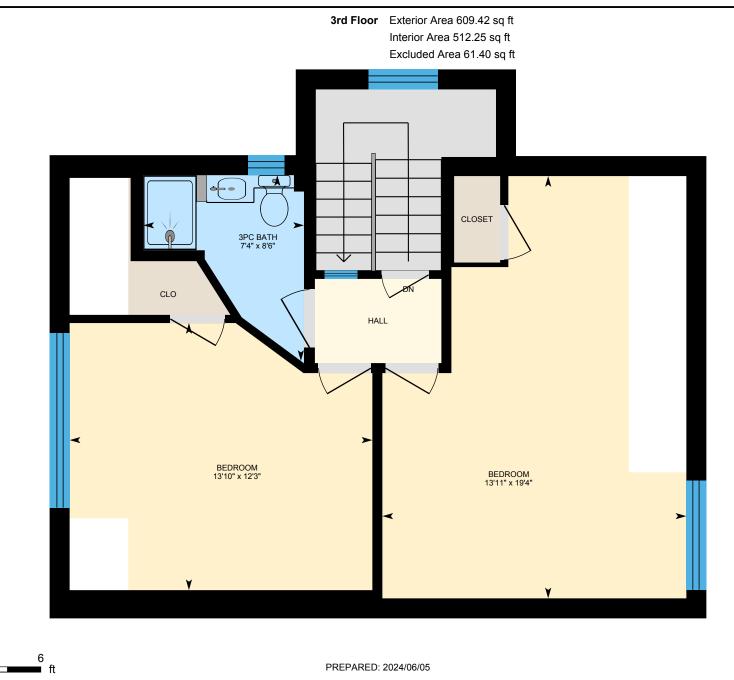

Г

3

🗖 ft

 3rd Floor
 Basement (Below Grade)

 Exterior Area 609.42 sq ft
 Exterior Area 105.46 sq ft

 6
 6

PREPARED: 2024/06/05

**1st Floor** Exterior Area 878.13 sq ft Interior Area 767.51 sq ft

Excluded Area 671.50 sq ft

White regions are excluded from total floor area in iGUIDE floor plans. All room dimensions and floor areas must be considered approximate and are subject to independent verification.