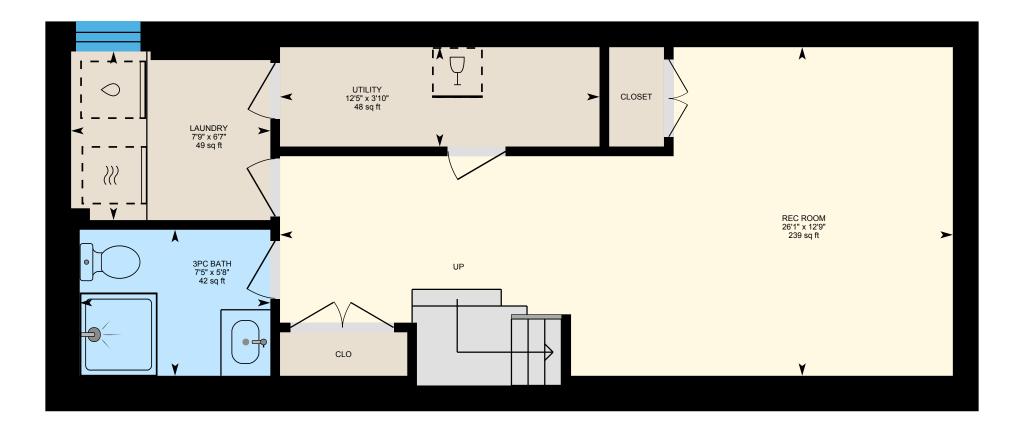

0

3

6

ft

€iGUIDE

Basement (Below Grade) Exterior Area 530.55 sq ft Interior Area 433.44 sq ft

PREPARED: 2024/05/13

White regions are excluded from total floor area in iGUIDE floor plans. All room dimensions and floor areas must be considered approximate and are subject to independent verification.