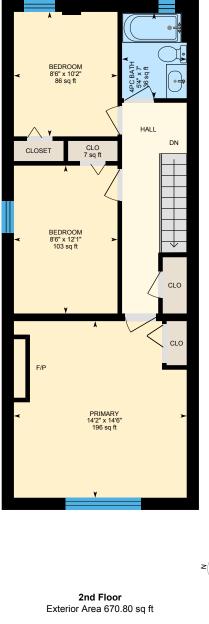

0

3

6

ft

2nd Floor Exterior Area 670.80 sq ft Interior Area 560.73 sq ft

PREPARED: 2024/05/13

White regions are excluded from total floor area in iGUIDE floor plans. All room dimensions and floor areas must be considered approximate and are subject to independent verification.