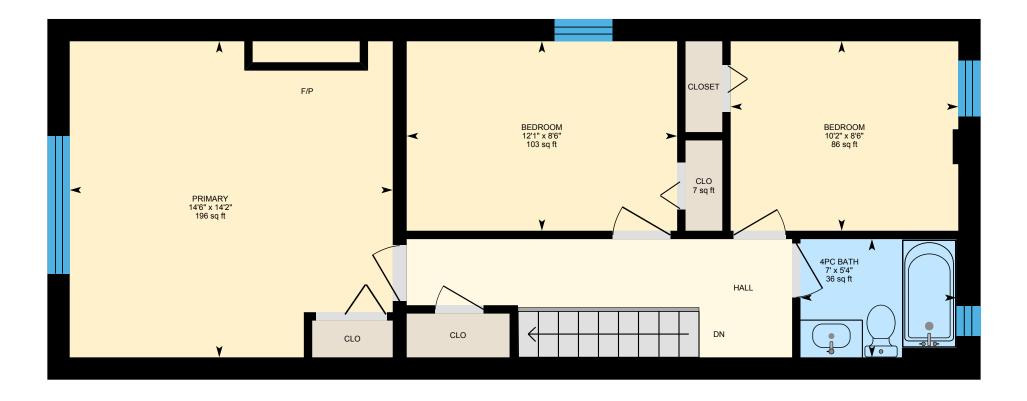

0

3

6

ft

2nd Floor Exterior Area 670.80 sq ft Interior Area 560.73 sq ft

PREPARED: 2024/05/13

White regions are excluded from total floor area in iGUIDE floor plans. All room dimensions and floor areas must be considered approximate and are subject to independent verification.