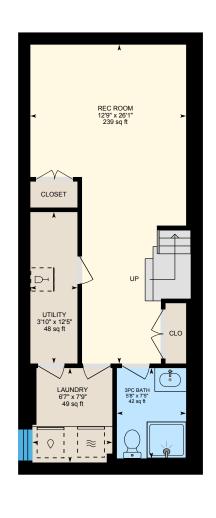

0

3

6

ft

€iGUIDE

Basement (Below Grade) Exterior Area 530.55 sq ft Interior Area 433.44 sq ft

PREPARED: 2024/05/13

White regions are excluded from total floor area in iGUIDE floor plans. All room dimensions and floor areas must be considered approximate and are subject to independent verification.