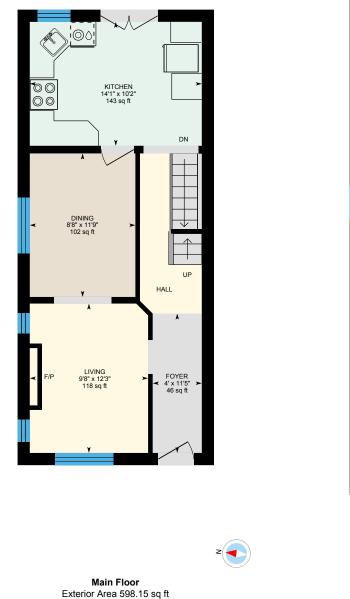

Main Floor Exterior Area 598.15 sq ft Interior Area 497.02 sq ft

PREPARED: 2024/05/13

White regions are excluded from total floor area in iGUIDE floor plans. All room dimensions and floor areas must be considered approximate and are subject to independent verification.