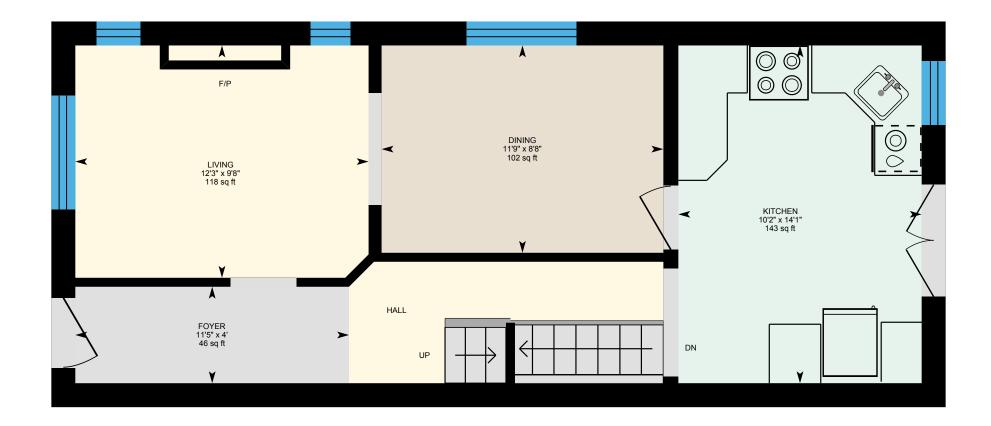

Main Floor Exterior Area 598.15 sq ft Interior Area 497.02 sq ft

PREPARED: 2024/05/13

White regions are excluded from total floor area in iGUIDE floor plans. All room dimensions and floor areas must be considered approximate and are subject to independent verification.