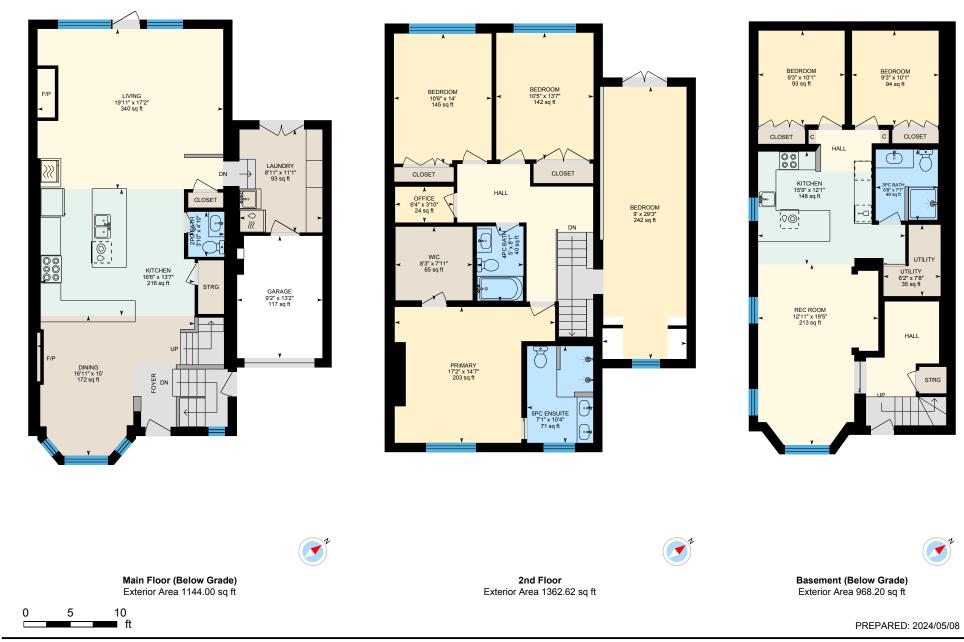

Main Building: Total Exterior Area Above Grade 1362.62 sq ft

White regions are excluded from total floor area in iGUIDE floor plans. All room dimensions and floor areas must be considered approximate and are subject to independent verification.

⊡iGUIDE

Main Floor (Below Grade)Exterior Area 1144.00 sq ftInterior Area 987.96 sq ft

Excluded Area 141.34 sq ft

White regions are excluded from total floor area in iGUIDE floor plans. All room dimensions and floor areas must be considered approximate and are subject to independent verification.

0

2nd Floor Exterior Area 1362.62 sq ft Interior Area 1210.55 sq ft Excluded Area 19.13 sq ft

White regions are excluded from total floor area in iGUIDE floor plans. All room dimensions and floor areas must be considered approximate and are subject to independent verification.

0

Basement (Below Grade) Exterior Area 968.20 sq ft Interior Area 839.91 sq ft

PREPARED: 2024/05/08

0

8

ft