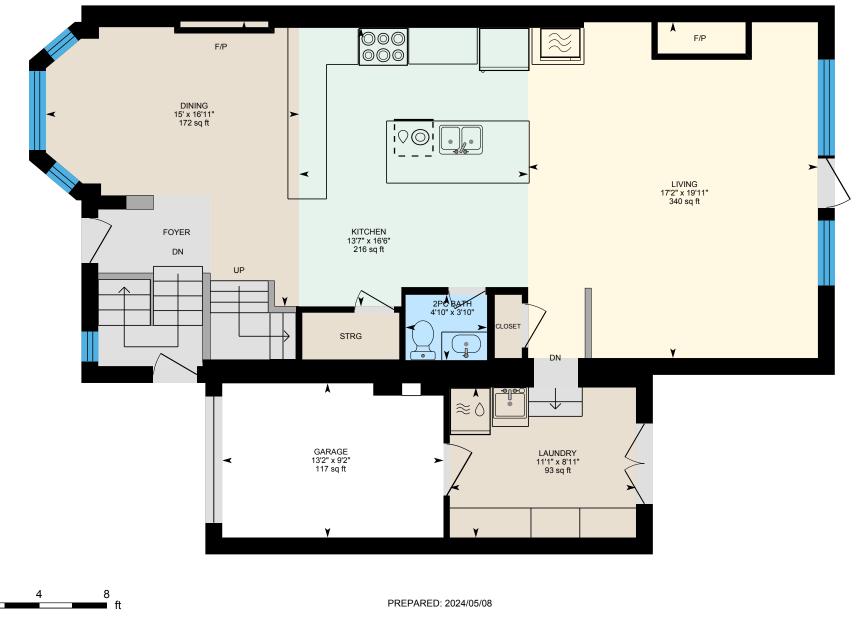

⊡iGUIDE

Main Floor (Below Grade)Exterior Area 1144.00 sq ftInterior Area 987.96 sq ft

Excluded Area 141.34 sq ft

White regions are excluded from total floor area in iGUIDE floor plans. All room dimensions and floor areas must be considered approximate and are subject to independent verification.