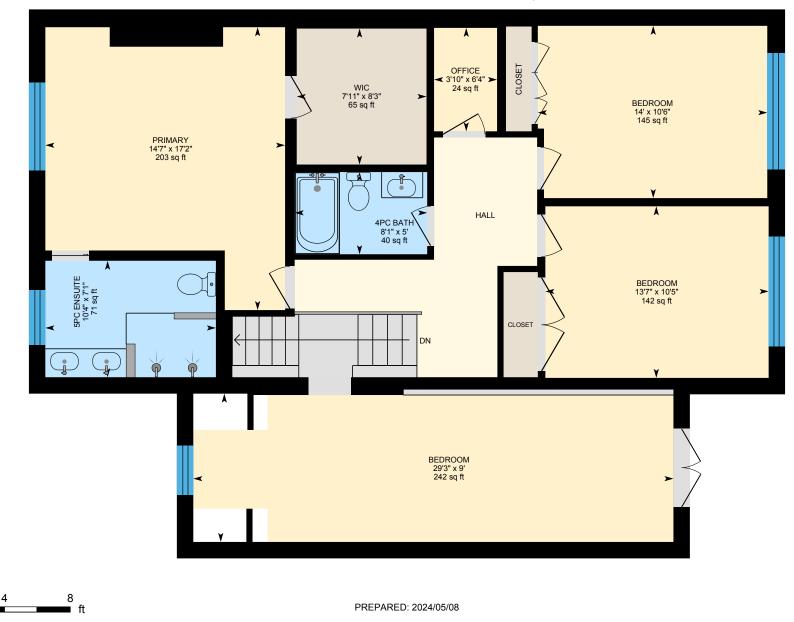

0

2nd Floor Exterior Area 1362.62 sq ft Interior Area 1210.55 sq ft Excluded Area 19.13 sq ft

White regions are excluded from total floor area in iGUIDE floor plans. All room dimensions and floor areas must be considered approximate and are subject to independent verification.