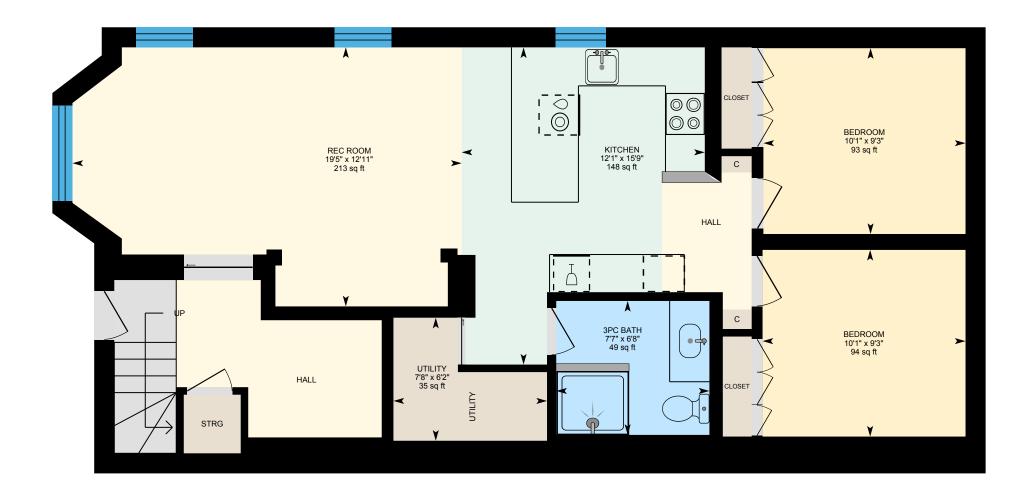

0

Basement (Below Grade) Exterior Area 968.20 sq ft Interior Area 839.91 sq ft

PREPARED: 2024/05/08

0

8

ft