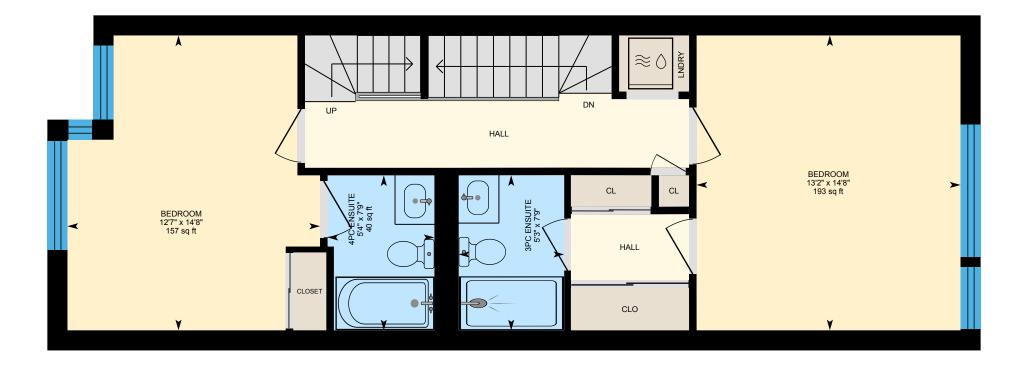

White regions are excluded from total floor area in iGUIDE floor plans. All room dimensions and floor areas must be considered approximate and are subject to independent verification.

2nd Floor Exterior Area 759.55 sq ft Interior Area 639.30 sq ft Excluded Area 0.26 sq ft