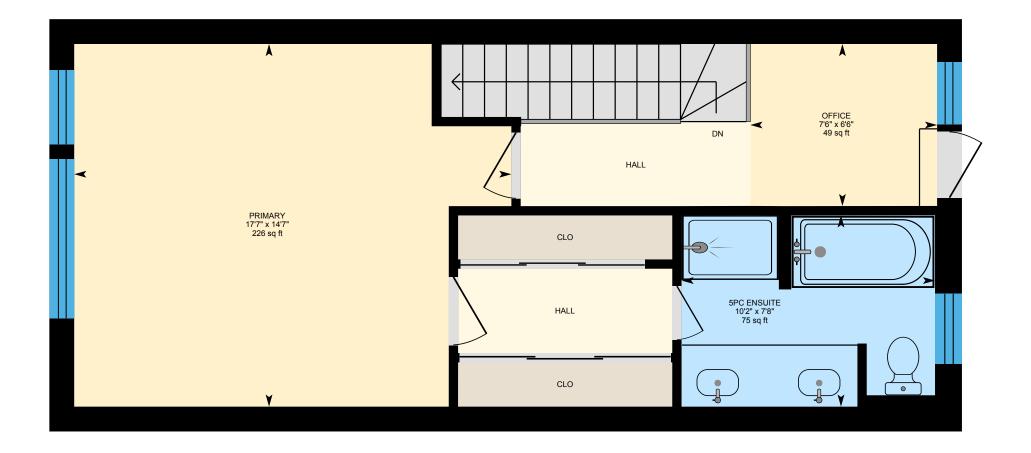

0

8

ft

**3rd Floor** Exterior Area 606.58 sq ft Interior Area 505.49 sq ft

PREPARED: 2024/02/12

Z

White regions are excluded from total floor area in iGUIDE floor plans. All room dimensions and floor areas must be considered approximate and are subject to independent verification.