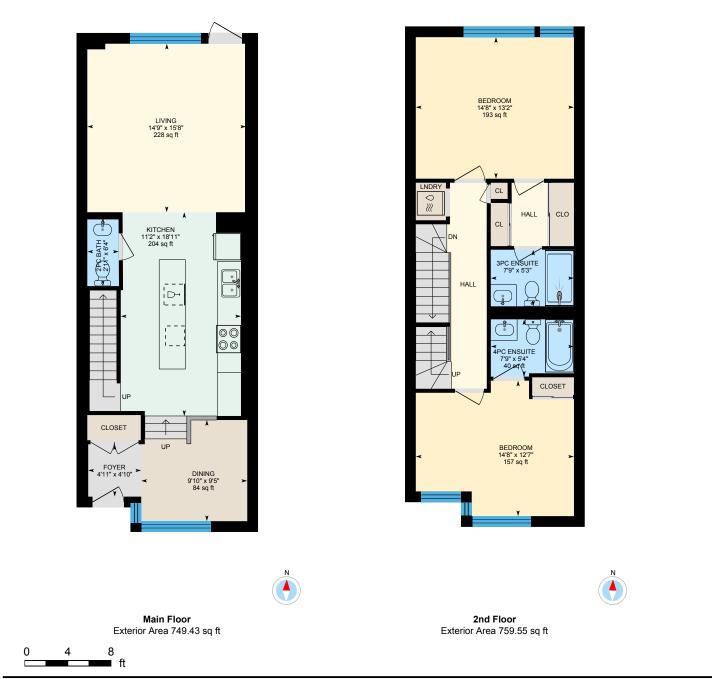

Main Building: Total Exterior Area Above Grade 2115.55 sq ft

3rd Floor

Exterior Area 606.58 sq ft

Ν

PREPARED: 2024/02/12

Main Floor Exterior Area 749.43 sq ft Interior Area 629.13 sq ft

PREPARED: 2024/02/12

White regions are excluded from total floor area in iGUIDE floor plans. All room dimensions and floor areas must be considered approximate and are subject to independent verification.

2nd Floor Exterior Area 759.55 sq ft Interior Area 639.30 sq ft Excluded Area 0.26 sq ft

PREPARED: 2024/02/12

White regions are excluded from total floor area in iGUIDE floor plans. All room dimensions and floor areas must be considered approximate and are subject to independent verification.