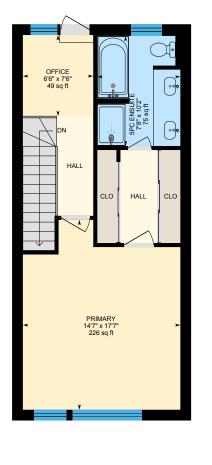

0

8

ft

**3rd Floor** Exterior Area 606.58 sq ft Interior Area 505.49 sq ft

PREPARED: 2024/02/12

Z

White regions are excluded from total floor area in iGUIDE floor plans. All room dimensions and floor areas must be considered approximate and are subject to independent verification.