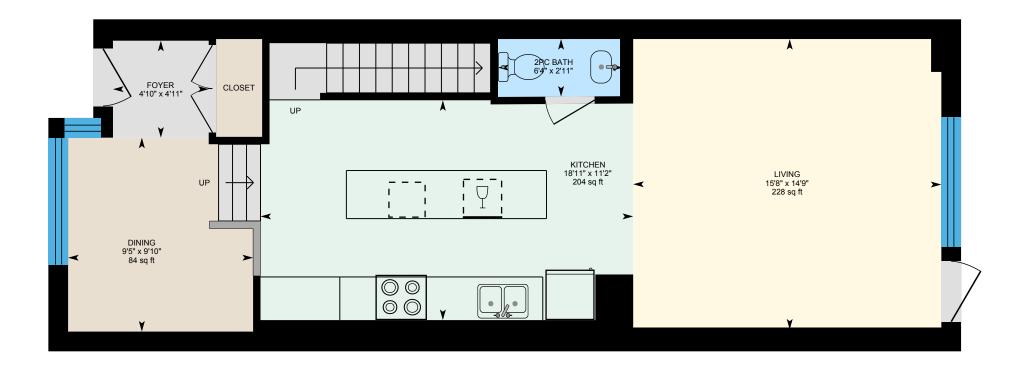

Main Building: Total Exterior Area Above Grade 2115.55 sq ft

3rd Floor

Exterior Area 606.58 sq ft

Ν

PREPARED: 2024/02/12

Main Floor Exterior Area 749.43 sq ft Interior Area 629.13 sq ft

PREPARED: 2024/02/12