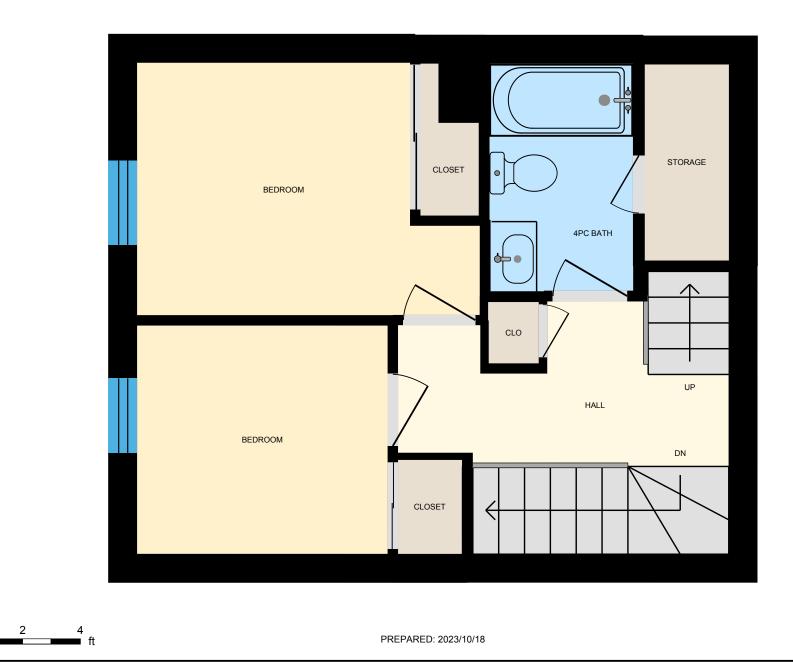

0

2

ft

PREPARED: 2023/10/18

2nd Floor Exterior Area 425.23 sq ft

White regions are excluded from total floor area in iGUIDE floor plans. All room dimensions and floor areas must be considered approximate and are subject to independent verification.