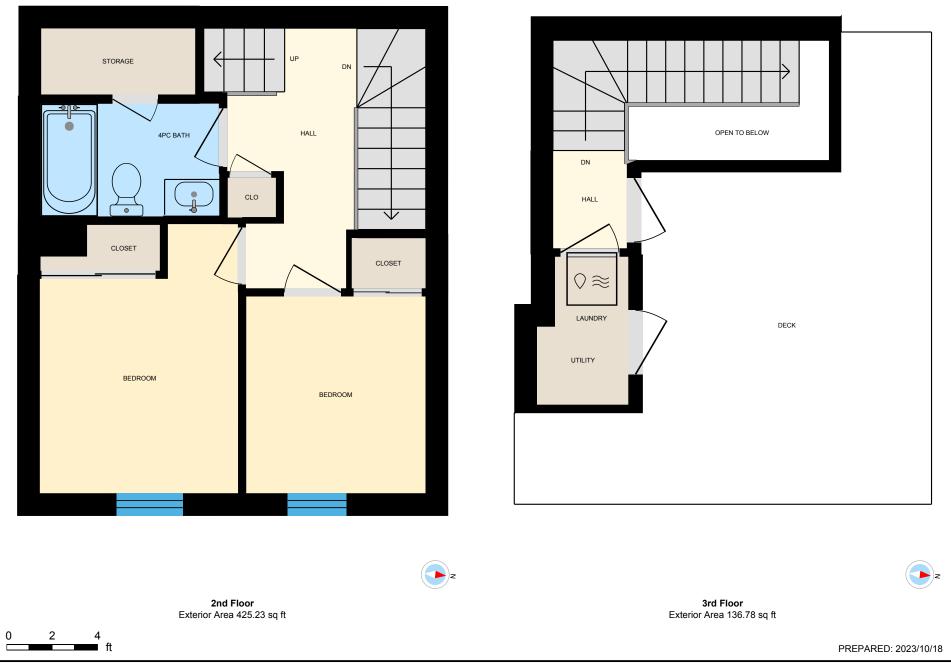

0

2

ft

PREPARED: 2023/10/18

2nd Floor Exterior Area 425.23 sq ft

White regions are excluded from total floor area in iGUIDE floor plans. All room dimensions and floor areas must be considered approximate and are subject to independent verification.

0

3rd Floor Exterior Area 136.78 sq ft Excluded Area 24.69 sq ft

PREPARED: 2023/10/18

White regions are excluded from total floor area in iGUIDE floor plans. All room dimensions and floor areas must be considered approximate and are subject to independent verification.