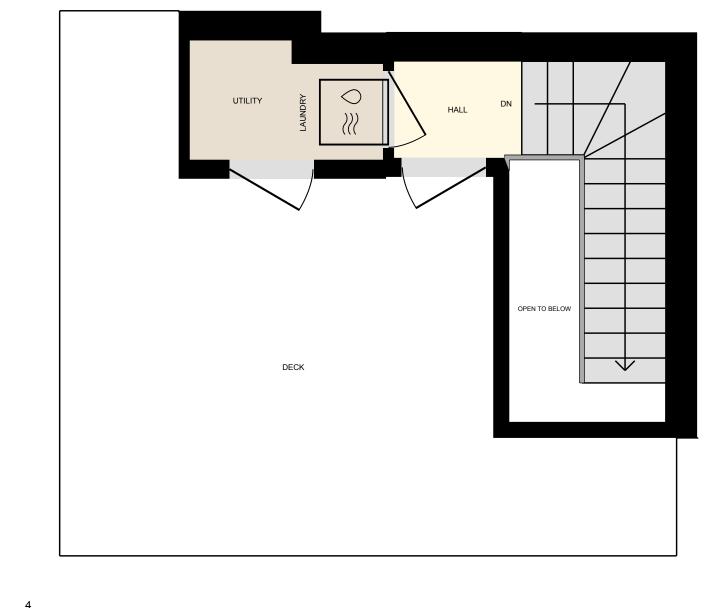

0

3rd Floor Exterior Area 136.78 sq ft Excluded Area 24.69 sq ft

PREPARED: 2023/10/18

White regions are excluded from total floor area in iGUIDE floor plans. All room dimensions and floor areas must be considered approximate and are subject to independent verification.