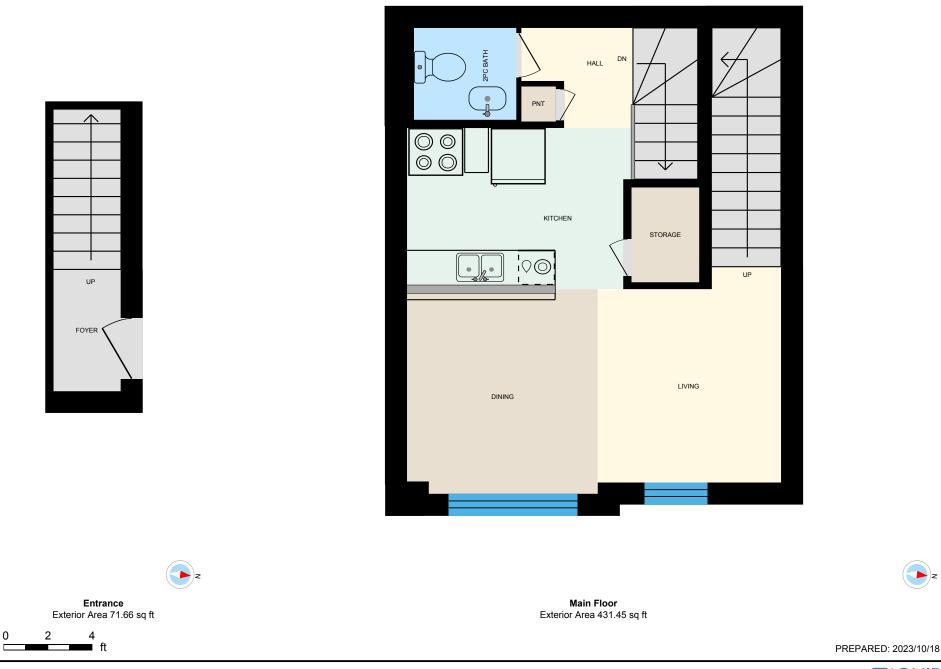

Main Building: Total Exterior Area Above Grade 1065.13 sq ft

White regions are excluded from total floor area in iGUIDE floor plans. All room dimensions and floor areas must be considered approximate and are subject to independent verification.

⊡iGUIDE

Main Building: Total Exterior Area Above Grade 1065.13 sq ft

Entrance Exterior Area 71.66 sq ft

PREPARED: 2023/10/18

Main Floor Exterior Area 431.45 sq ft

White regions are excluded from total floor area in iGUIDE floor plans. All room dimensions and floor areas must be considered approximate and are subject to independent verification.