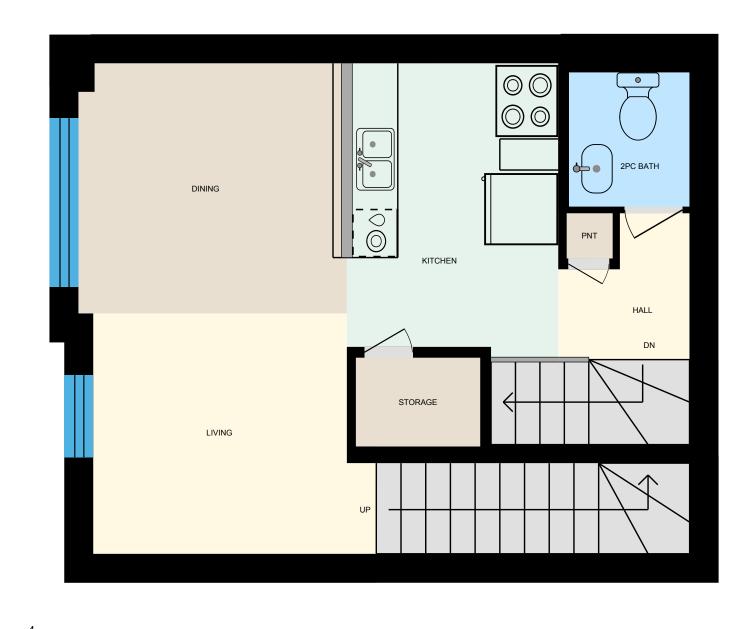

⊡iGUIDE

Main Building: Total Exterior Area Above Grade 1065.13 sq ft

Entrance Exterior Area 71.66 sq ft

PREPARED: 2023/10/18

Main Floor Exterior Area 431.45 sq ft

White regions are excluded from total floor area in iGUIDE floor plans. All room dimensions and floor areas must be considered approximate and are subject to independent verification.