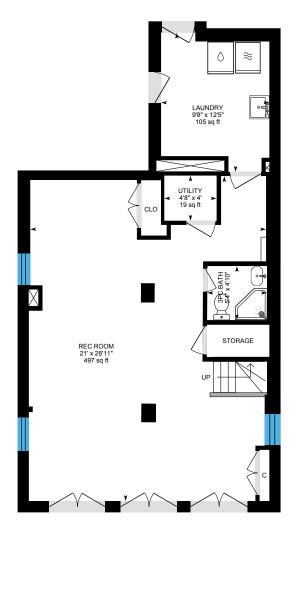

0

Basement (Below Grade) Exterior Area 128.04 sq ft Excluded Area 728.60 sq ft

PREPARED: 2023/10/05

0

8

ft