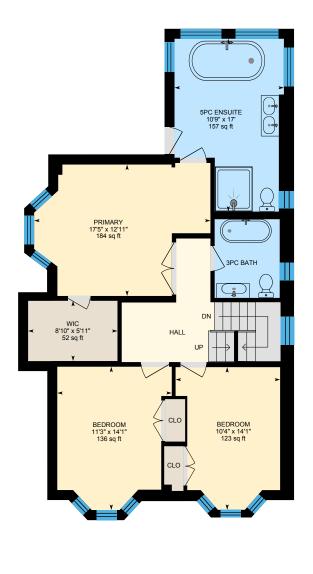

Main Building: Total Exterior Area Above Grade 2919.28 sq ft

0

Г

4

**2nd Floor** Exterior Area 1025.79 sq ft

PREPARED: 2023/10/05

Main Building: Total Exterior Area Above Grade 2919.28 sq ft

0

2nd Floor Exterior Area 1025.79 sq ft Interior Area 880.87 sq ft

8 ft

0

PREPARED: 2023/10/05

White regions are excluded from total floor area in iGUIDE floor plans. All room dimensions and floor areas must be considered approximate and are subject to independent verification.