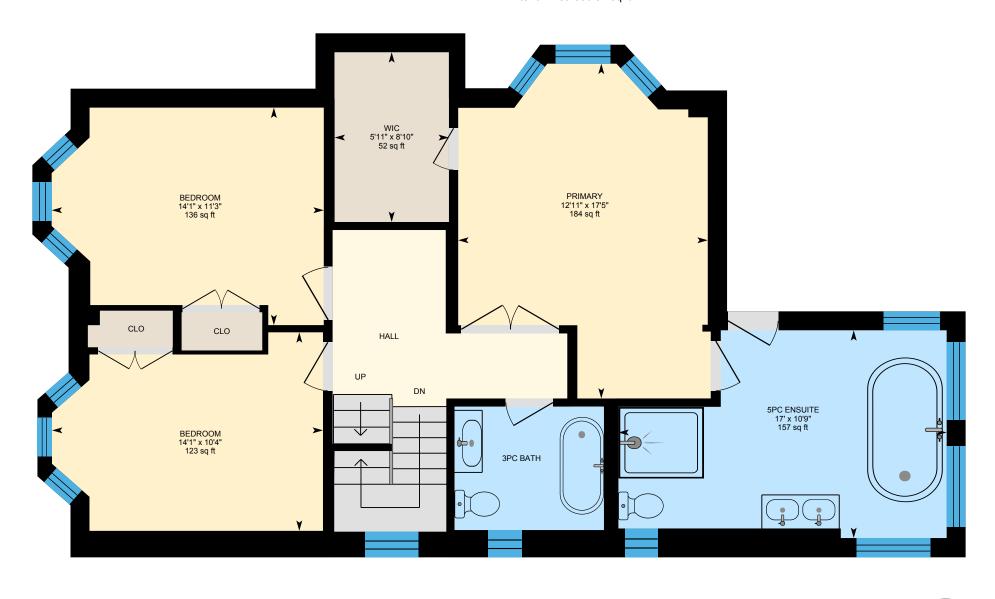

Main Building: Total Exterior Area Above Grade 2919.28 sq ft

0

Г

4

**2nd Floor** Exterior Area 1025.79 sq ft

PREPARED: 2023/10/05

Main Building: Total Exterior Area Above Grade 2919.28 sq ft

0

2nd Floor Exterior Area 1025.79 sq ft Interior Area 880.87 sq ft

8 ft

0

PREPARED: 2023/10/05

White regions are excluded from total floor area in iGUIDE floor plans. All room dimensions and floor areas must be considered approximate and are subject to independent verification.