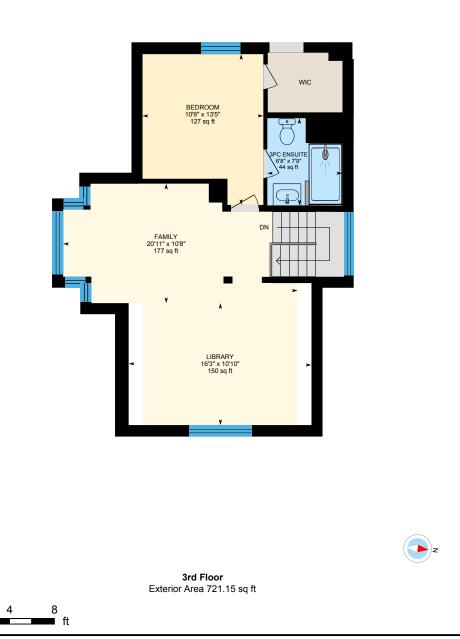

Main Building: Total Exterior Area Above Grade 2919.28 sq ft



0

Г

4



**2nd Floor** Exterior Area 1025.79 sq ft

PREPARED: 2023/10/05



Main Building: Total Exterior Area Above Grade 2919.28 sq ft



0

Г



Z

**Basement (Below Grade)** Exterior Area 128.04 sq ft

PREPARED: 2023/10/05



Main Floor Exterior Area 1172.34 sq ft

Interior Area 1026.11 sq ft



0 4 8

PREPARED: 2023/10/05



2nd Floor Exterior Area 1025.79 sq ft Interior Area 880.87 sq ft



8 ft

0

PREPARED: 2023/10/05



White regions are excluded from total floor area in iGUIDE floor plans. All room dimensions and floor areas must be considered approximate and are subject to independent verification.



0

Basement (Below Grade) Exterior Area 128.04 sq ft Excluded Area 728.60 sq ft



PREPARED: 2023/10/05



0

8

ft