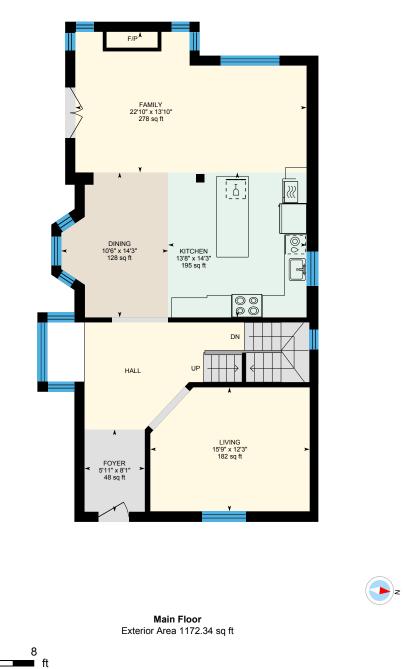

Г

Z

**Basement (Below Grade)** Exterior Area 128.04 sq ft

PREPARED: 2023/10/05

Main Floor Exterior Area 1172.34 sq ft

Interior Area 1026.11 sq ft

0 4 8

PREPARED: 2023/10/05