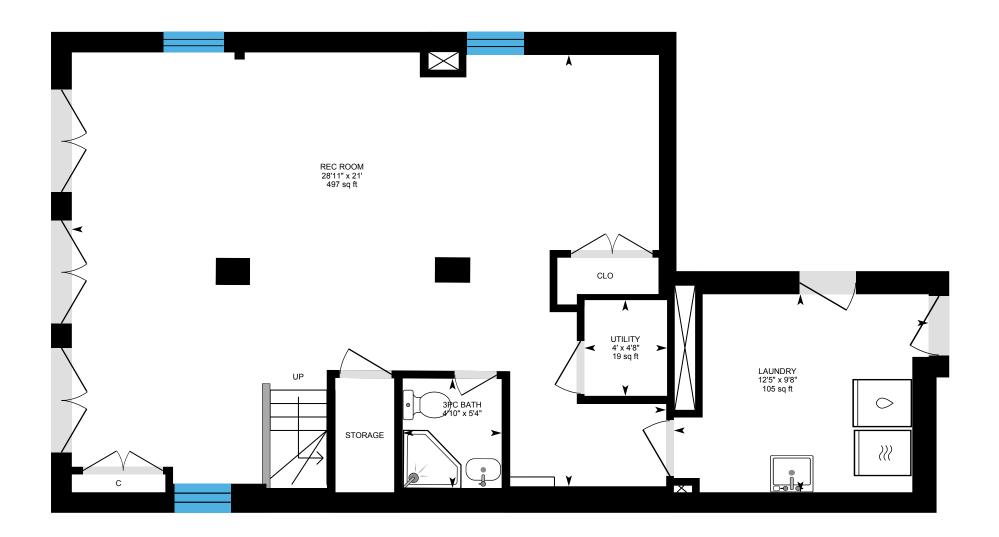

0

Basement (Below Grade) Exterior Area 128.04 sq ft Excluded Area 728.60 sq ft

PREPARED: 2023/10/05

0

8

ft