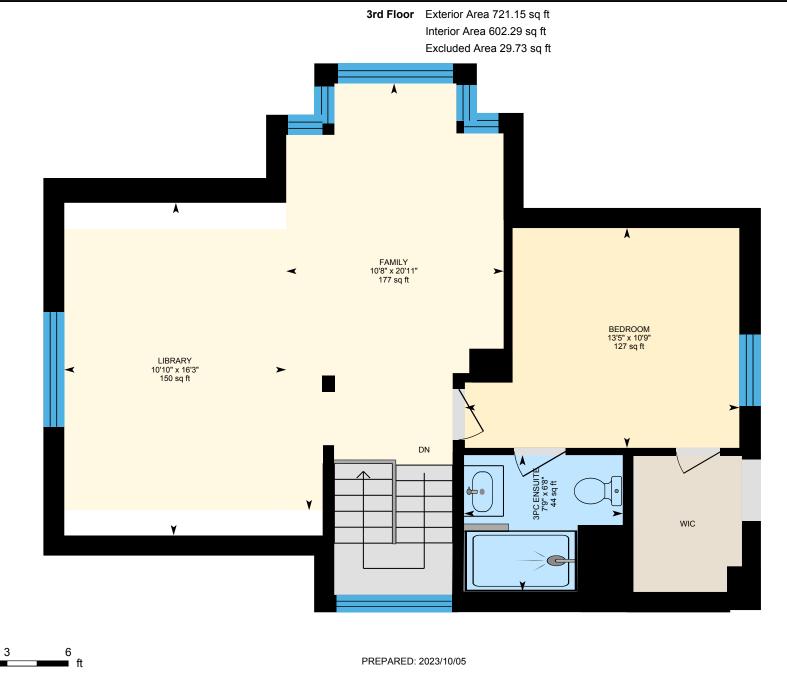

Main Building: Total Exterior Area Above Grade 2919.28 sq ft

0

Г

4

**2nd Floor** Exterior Area 1025.79 sq ft

PREPARED: 2023/10/05

Main Building: Total Exterior Area Above Grade 2919.28 sq ft

0