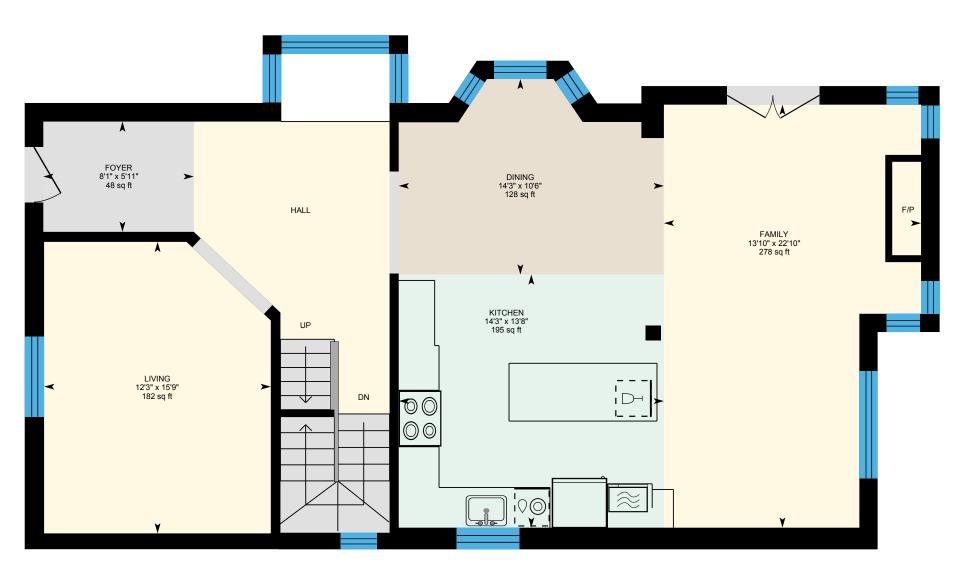

Г

Z

**Basement (Below Grade)** Exterior Area 128.04 sq ft

PREPARED: 2023/10/05

Main Floor Exterior Area 1172.34 sq ft

Interior Area 1026.11 sq ft

0 4 8

PREPARED: 2023/10/05