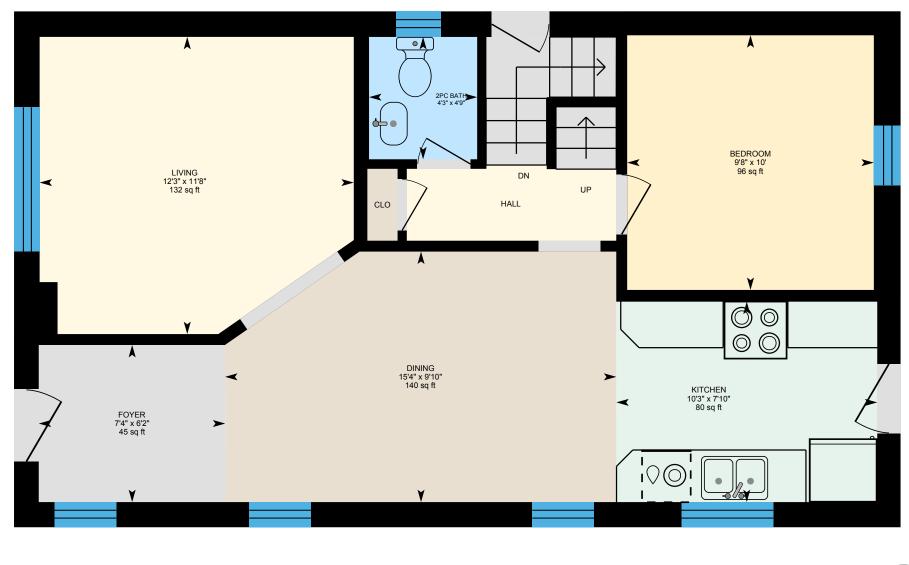

PREPARED: 2023/09/20

UTILITY

STORAGE 13'2" x 33'4" 327 sq ft

Main Floor Exterior Area 700.17 sq ft Interior Area 596.01 sq ft

PREPARED: 2023/09/20

White regions are excluded from total floor area in iGUIDE floor plans. All room dimensions and floor areas must be considered approximate and are subject to independent verification.