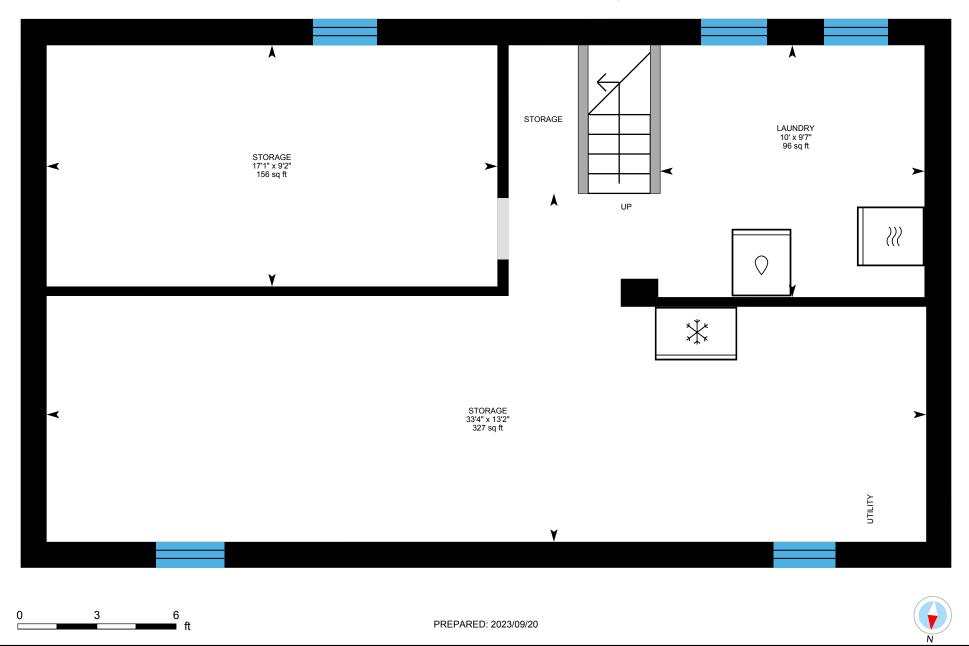

PREPARED: 2023/09/20

UTILITY

STORAGE 13'2" x 33'4" 327 sq ft

Main Floor Exterior Area 700.17 sq ft Interior Area 596.01 sq ft

PREPARED: 2023/09/20

White regions are excluded from total floor area in iGUIDE floor plans. All room dimensions and floor areas must be considered approximate and are subject to independent verification.

White regions are excluded from total floor area in iGUIDE floor plans. All room dimensions and floor areas must be considered approximate and are subject to independent verification.

Basement (Below Grade) Exterior Area 106.08 sq ft