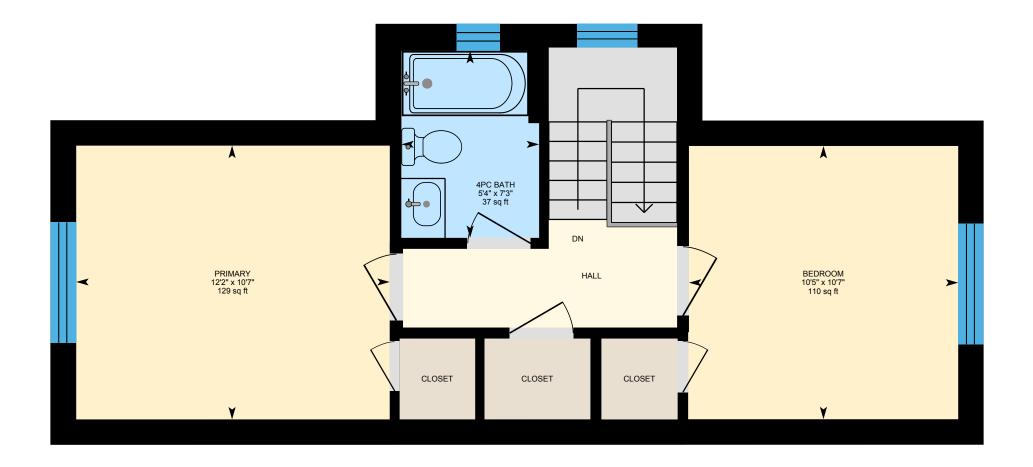

0

3

6

ft

2nd Floor Exterior Area 501.93 sq ft Interior Area 401.95 sq ft

3 6

0

PREPARED: 2023/09/20