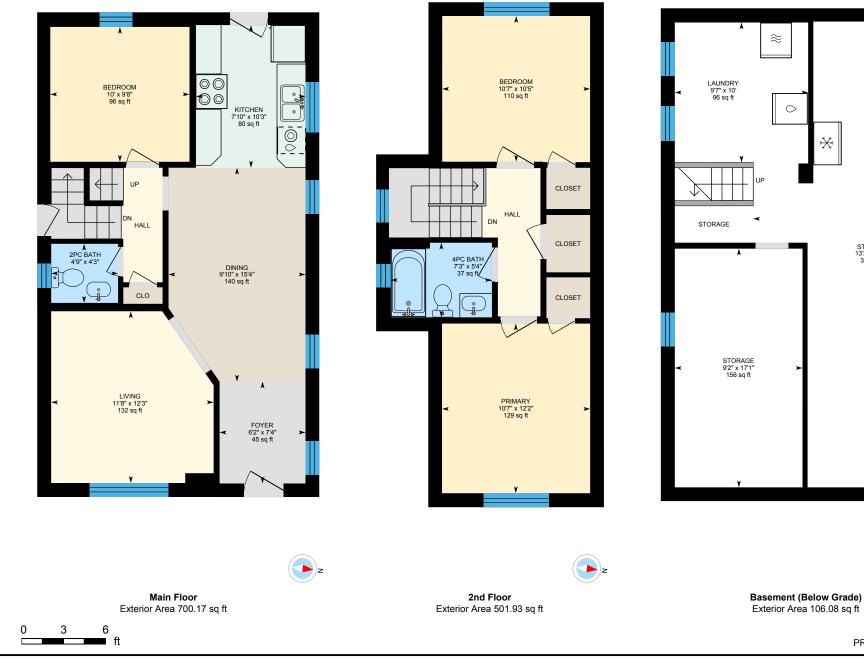

Main Building: Total Exterior Area Above Grade 1202.10 sq ft

White regions are excluded from total floor area in iGUIDE floor plans. All room dimensions and floor areas must be considered approximate and are subject to independent verification.

PREPARED: 2023/09/20

UTILITY

STORAGE 13'2" x 33'4" 327 sq ft

Main Floor Exterior Area 700.17 sq ft Interior Area 596.01 sq ft

PREPARED: 2023/09/20

White regions are excluded from total floor area in iGUIDE floor plans. All room dimensions and floor areas must be considered approximate and are subject to independent verification.

0

3

6

ft

2nd Floor Exterior Area 501.93 sq ft Interior Area 401.95 sq ft

3 6

0

PREPARED: 2023/09/20

White regions are excluded from total floor area in iGUIDE floor plans. All room dimensions and floor areas must be considered approximate and are subject to independent verification.

Basement (Below Grade) Exterior Area 106.08 sq ft

Excluded Area 626.65 sq ft

**⊡**iGUIDE