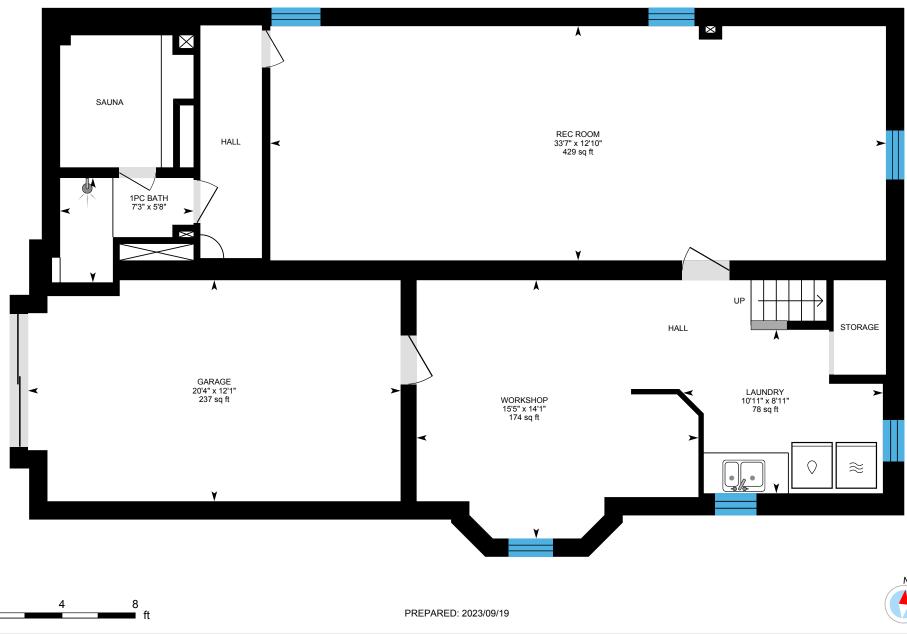

0

Basement (Below Grade) Exterior Area 148.36 sq ft Excluded Area 1191.82 sq ft

White regions are excluded from total floor area in iGUIDE floor plans. All room dimensions and floor areas must be considered approximate and are subject to independent verification.