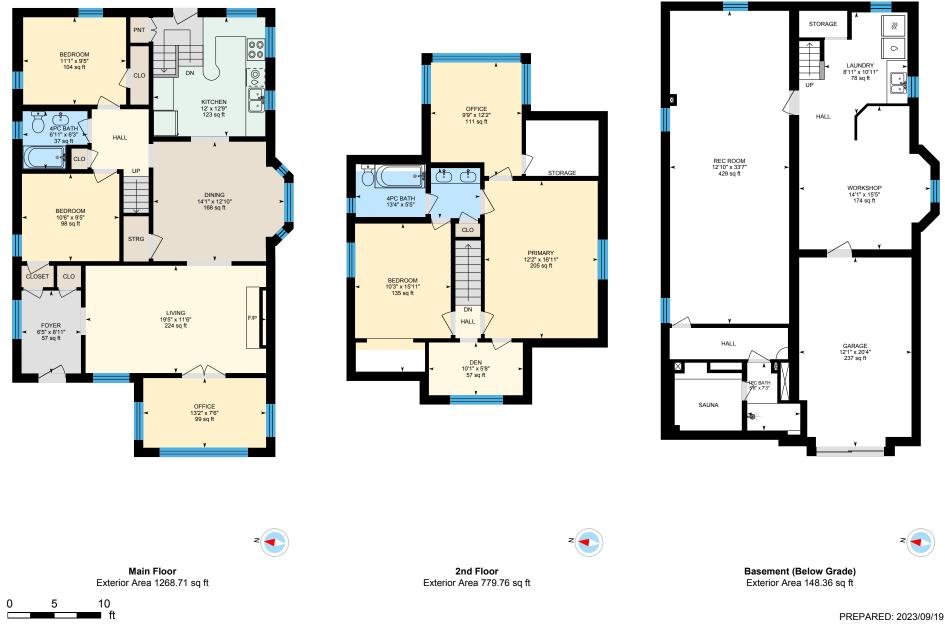

Main Building: Total Exterior Area Above Grade 2048.47 sq ft

 $^{\circ}$ 

Main Floor Exterior Area 1268.71 sq ft

Interior Area 1119.82 sq ft

White regions are excluded from total floor area in iGUIDE floor plans. All room dimensions and floor areas must be considered approximate and are subject to independent verification.