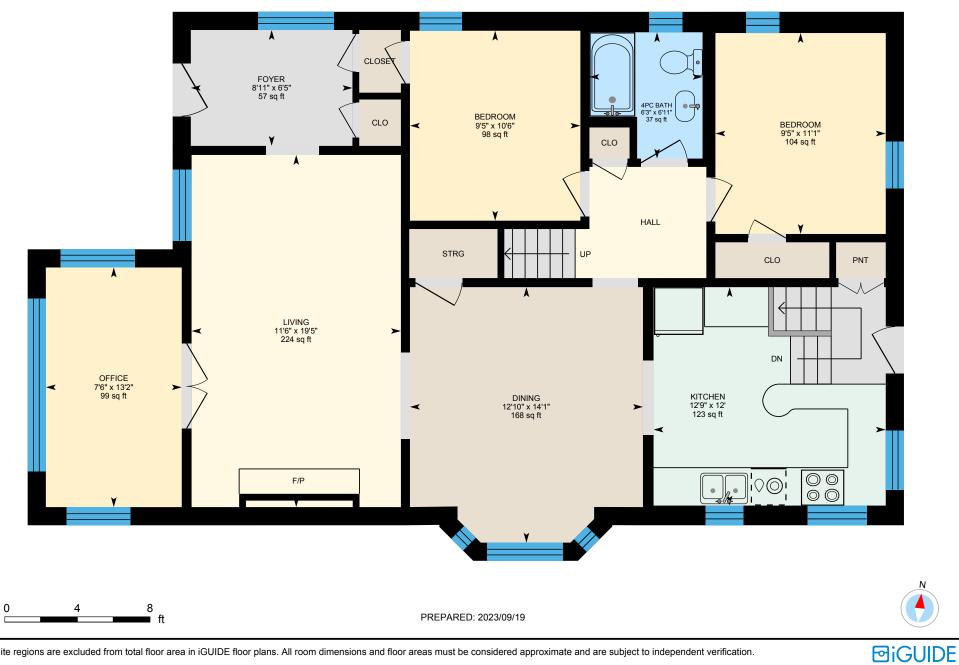

Main Building: Total Exterior Area Above Grade 2048.47 sq ft

 $^{\circ}$ 

Main Floor Exterior Area 1268.71 sq ft

Interior Area 1119.82 sq ft

White regions are excluded from total floor area in iGUIDE floor plans. All room dimensions and floor areas must be considered approximate and are subject to independent verification.