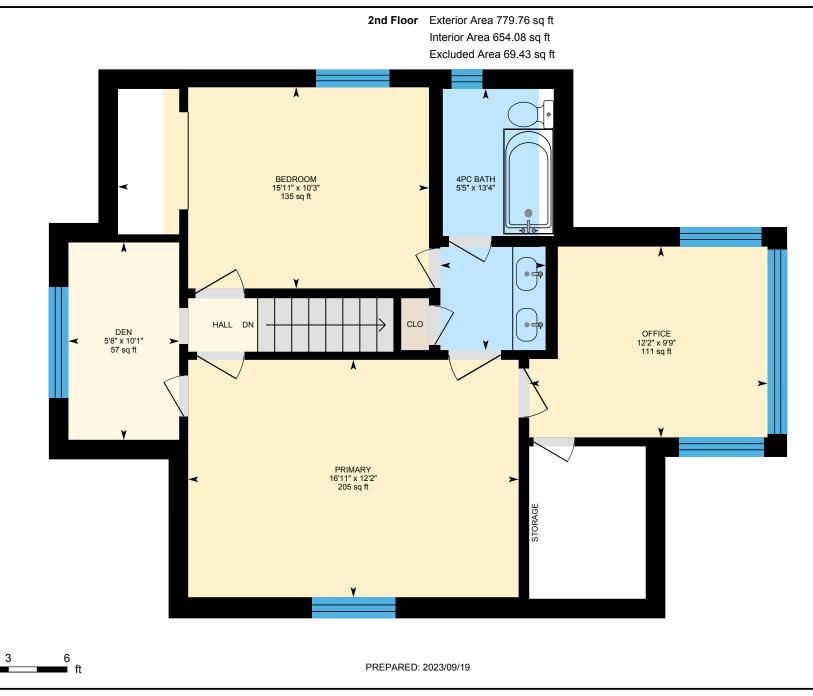

Main Building: Total Exterior Area Above Grade 2048.47 sq ft





 $^{\circ}$ 

Main Floor Exterior Area 1268.71 sq ft

Interior Area 1119.82 sq ft



White regions are excluded from total floor area in iGUIDE floor plans. All room dimensions and floor areas must be considered approximate and are subject to independent verification.



0



Basement (Below Grade) Exterior Area 148.36 sq ft Excluded Area 1191.82 sq ft



White regions are excluded from total floor area in iGUIDE floor plans. All room dimensions and floor areas must be considered approximate and are subject to independent verification.

0

**⊡**iGUIDE