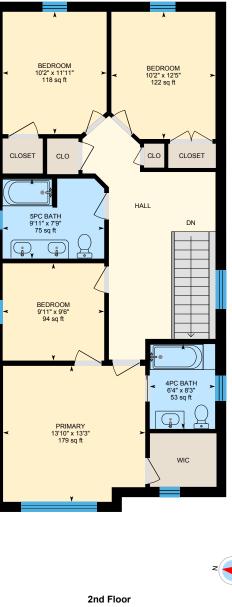

2nd Floor Exterior Area 1115.43 sq ft

PREPARED: 2023/05/02

White regions are excluded from total floor area in iGUIDE floor plans. All room dimensions and floor areas must be considered approximate and are subject to independent verification.