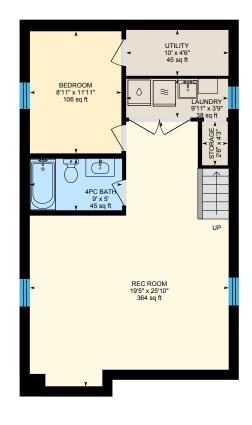

0

8

ft

Basement (Below Grade) Exterior Area 762.76 sq ft

White regions are excluded from total floor area in iGUIDE floor plans. All room dimensions and floor areas must be considered approximate and are subject to independent verification.