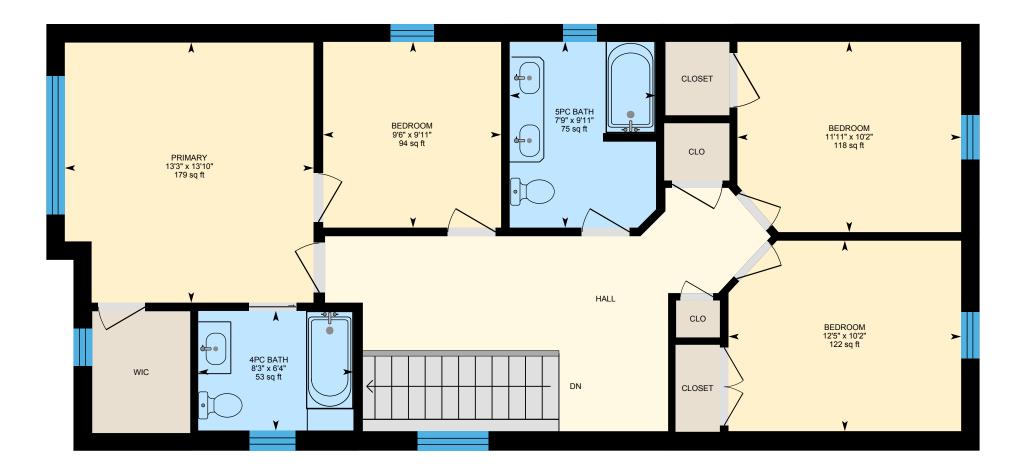

2nd Floor Exterior Area 1115.43 sq ft

PREPARED: 2023/05/02

White regions are excluded from total floor area in iGUIDE floor plans. All room dimensions and floor areas must be considered approximate and are subject to independent verification.