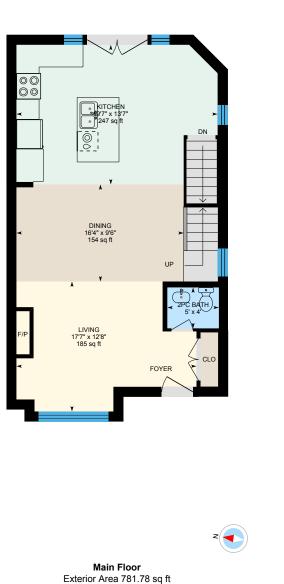

Main Building: Total Exterior Area Above Grade 1897.21 sq ft

8

🗖 ft

0

Г

4

Main Floor Exterior Area 781.78 sq ft

White regions are excluded from total floor area in iGUIDE floor plans. All room dimensions and floor areas must be considered approximate and are subject to independent verification.