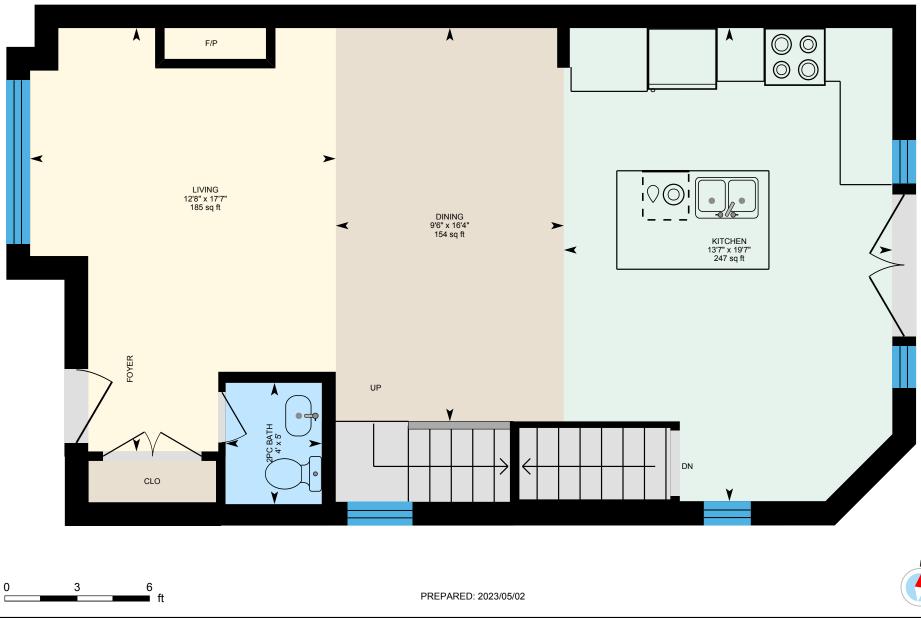

Main Building: Total Exterior Area Above Grade 1897.21 sq ft

8

🗖 ft

0

Г

4

Main Floor Exterior Area 781.78 sq ft

White regions are excluded from total floor area in iGUIDE floor plans. All room dimensions and floor areas must be considered approximate and are subject to independent verification.