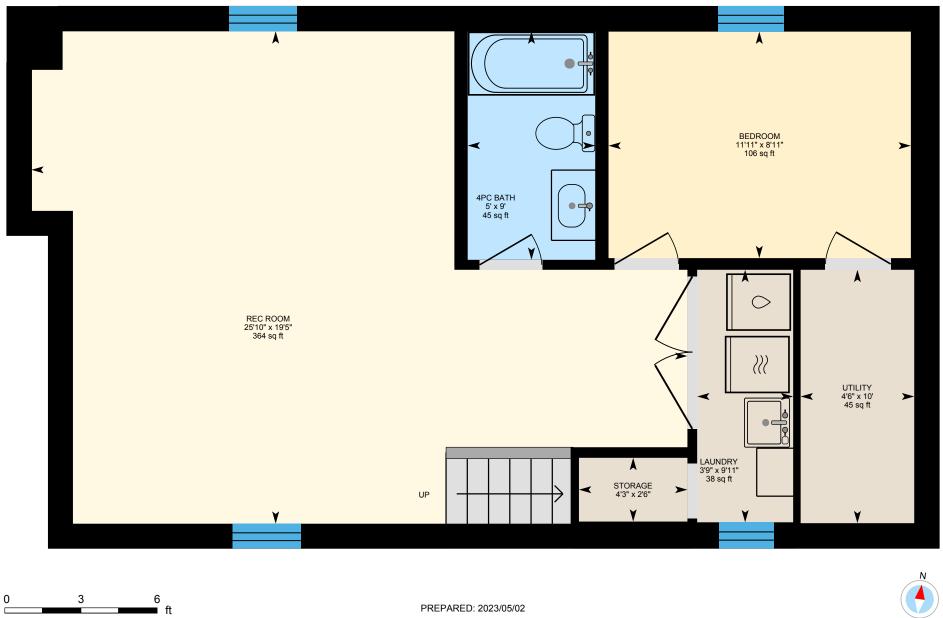

0

8

ft

Basement (Below Grade) Exterior Area 762.76 sq ft

White regions are excluded from total floor area in iGUIDE floor plans. All room dimensions and floor areas must be considered approximate and are subject to independent verification.