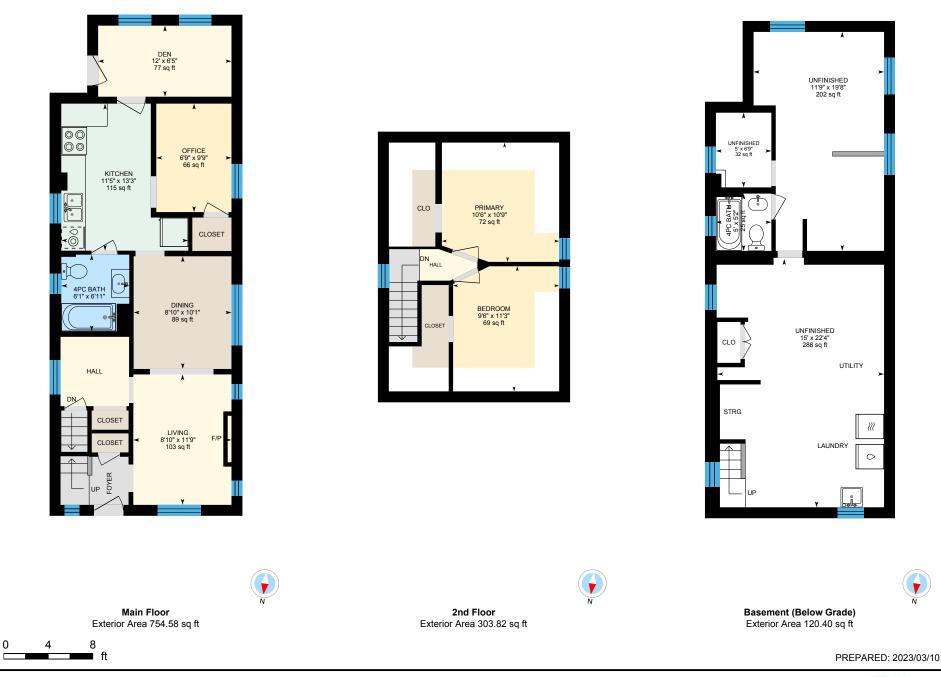

Main Building: Total Exterior Area Above Grade 1058.40 sq ft

White regions are excluded from total floor area in iGUIDE floor plans. All room dimensions and floor areas must be considered approximate and are subject to independent verification.

**⊡**iGUIDE

UTILITY

 $\circ$ 

Main Floor Exterior Area 754.58 sq ft

PREPARED: 2023/03/10

0

8

ft

**2nd Floor** Exterior Area 303.82 sq ft

White regions are excluded from total floor area in iGUIDE floor plans. All room dimensions and floor areas must be considered approximate and are subject to independent verification.

0

⊡iGUIDE

Basement (Below Grade) Exterior Area 120.40 sq ft

PREPARED: 2023/03/10

White regions are excluded from total floor area in iGUIDE floor plans. All room dimensions and floor areas must be considered approximate and are subject to independent verification.