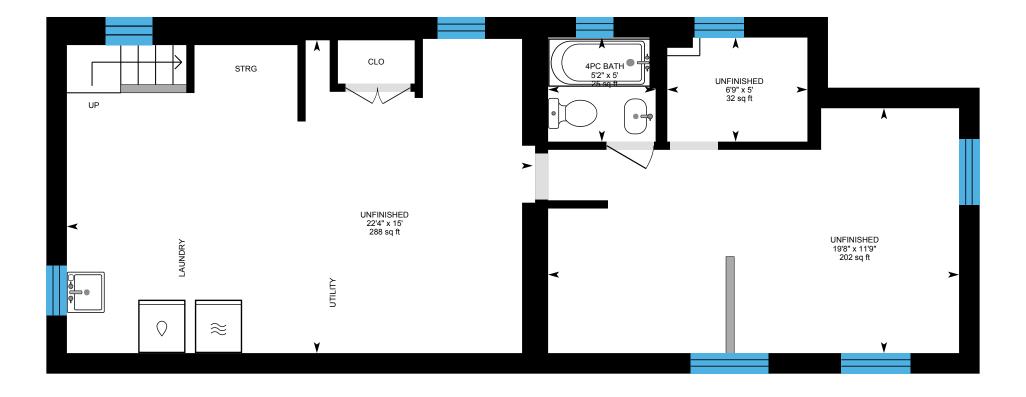

0

⊡iGUIDE

Basement (Below Grade) Exterior Area 120.40 sq ft

PREPARED: 2023/03/10

White regions are excluded from total floor area in iGUIDE floor plans. All room dimensions and floor areas must be considered approximate and are subject to independent verification.