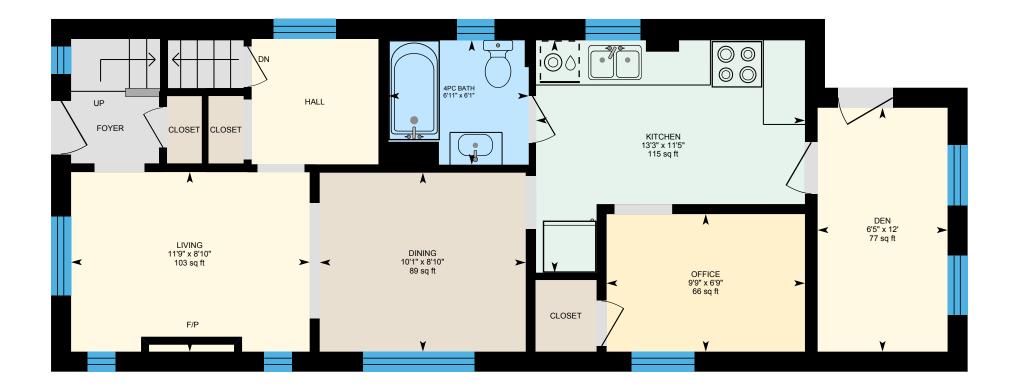

**⊡**iGUIDE

UTILITY

 $\circ$ 

Main Floor Exterior Area 754.58 sq ft

PREPARED: 2023/03/10

0

8

ft