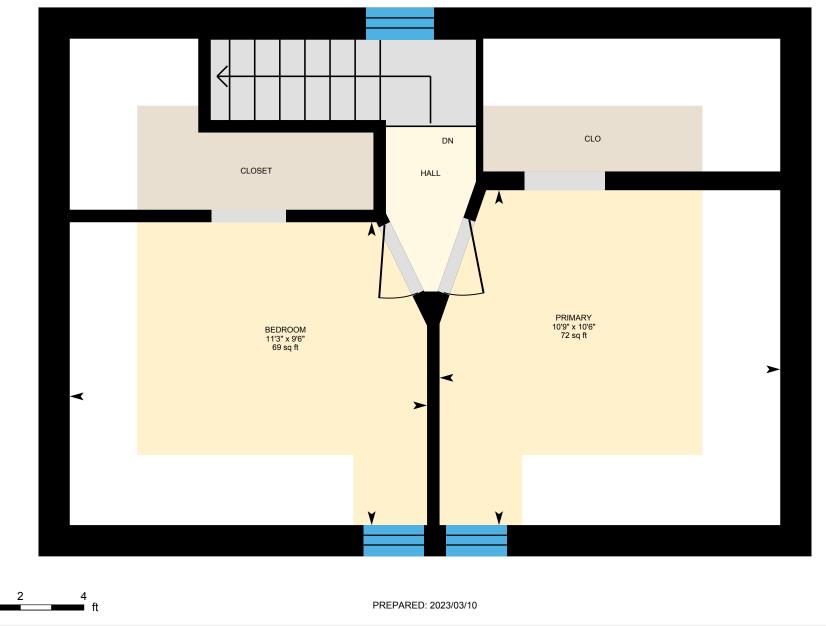

**2nd Floor** Exterior Area 303.82 sq ft

White regions are excluded from total floor area in iGUIDE floor plans. All room dimensions and floor areas must be considered approximate and are subject to independent verification.