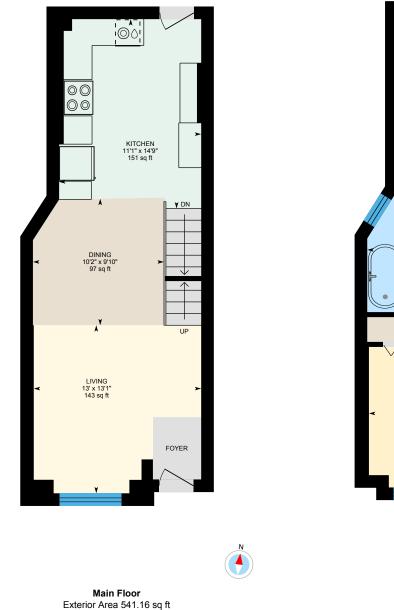

PREPARED: 2023/05/19

Main Floor Exterior Area 541.16 sq ft

PREPARED: 2023/05/19

2nd Floor Exterior Area 532.79 sq ft

PREPARED: 2023/05/19

White regions are excluded from total floor area in iGUIDE floor plans. All room dimensions and floor areas must be considered approximate and are subject to independent verification.