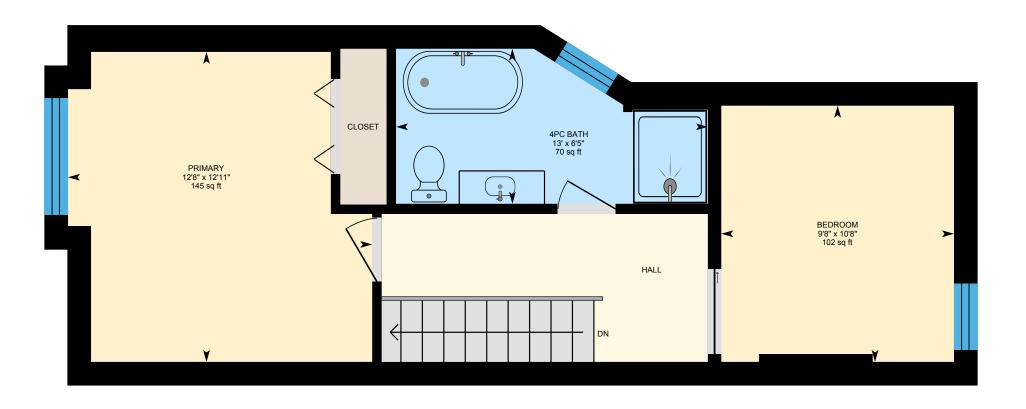

PREPARED: 2023/05/19

Main Floor Exterior Area 541.16 sq ft

PREPARED: 2023/05/19

2nd Floor Exterior Area 532.79 sq ft

PREPARED: 2023/05/19

White regions are excluded from total floor area in iGUIDE floor plans. All room dimensions and floor areas must be considered approximate and are subject to independent verification.