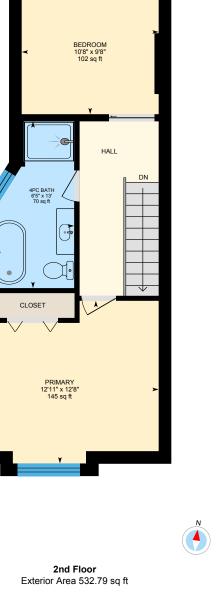

PREPARED: 2023/05/19

Main Floor Exterior Area 541.16 sq ft

PREPARED: 2023/05/19

2nd Floor Exterior Area 532.79 sq ft

PREPARED: 2023/05/19

White regions are excluded from total floor area in iGUIDE floor plans. All room dimensions and floor areas must be considered approximate and are subject to independent verification.