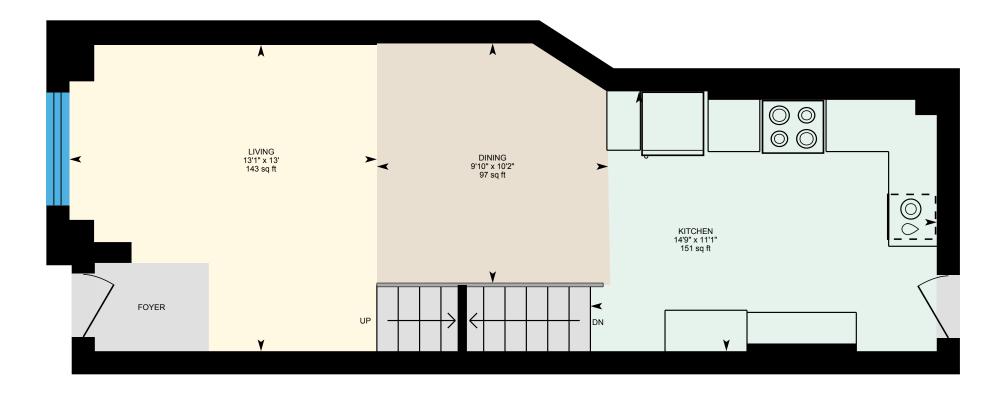

PREPARED: 2023/05/19

Main Floor Exterior Area 541.16 sq ft

PREPARED: 2023/05/19

2nd Floor Exterior Area 532.79 sq ft

PREPARED: 2023/05/19

White regions are excluded from total floor area in iGUIDE floor plans. All room dimensions and floor areas must be considered approximate and are subject to independent verification.