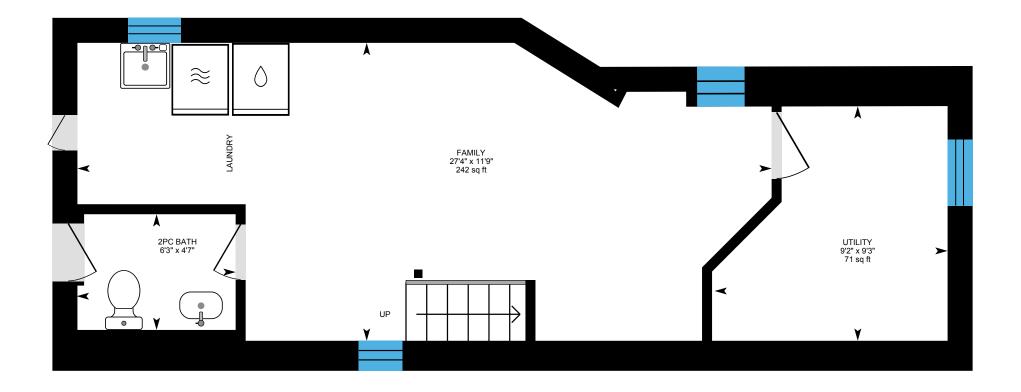

Main Building: Total Exterior Area Above Grade 1073.95 sq ft

6

🗖 ft

0

Г

3

**Basement (Below Grade)** 

Exterior Area 93.38 sq ft

0

3

6

ft

⊡iGUIDE

Basement (Below Grade) Exterior Area 93.38 sq ft

PREPARED: 2023/05/19

White regions are excluded from total floor area in iGUIDE floor plans. All room dimensions and floor areas must be considered approximate and are subject to independent verification.