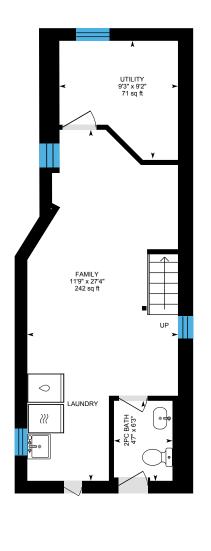

Main Building: Total Exterior Area Above Grade 1073.95 sq ft

6

🗖 ft

0

Г

3

**Basement (Below Grade)** 

Exterior Area 93.38 sq ft

0

3

6

ft

⊡iGUIDE

Basement (Below Grade) Exterior Area 93.38 sq ft

PREPARED: 2023/05/19

White regions are excluded from total floor area in iGUIDE floor plans. All room dimensions and floor areas must be considered approximate and are subject to independent verification.