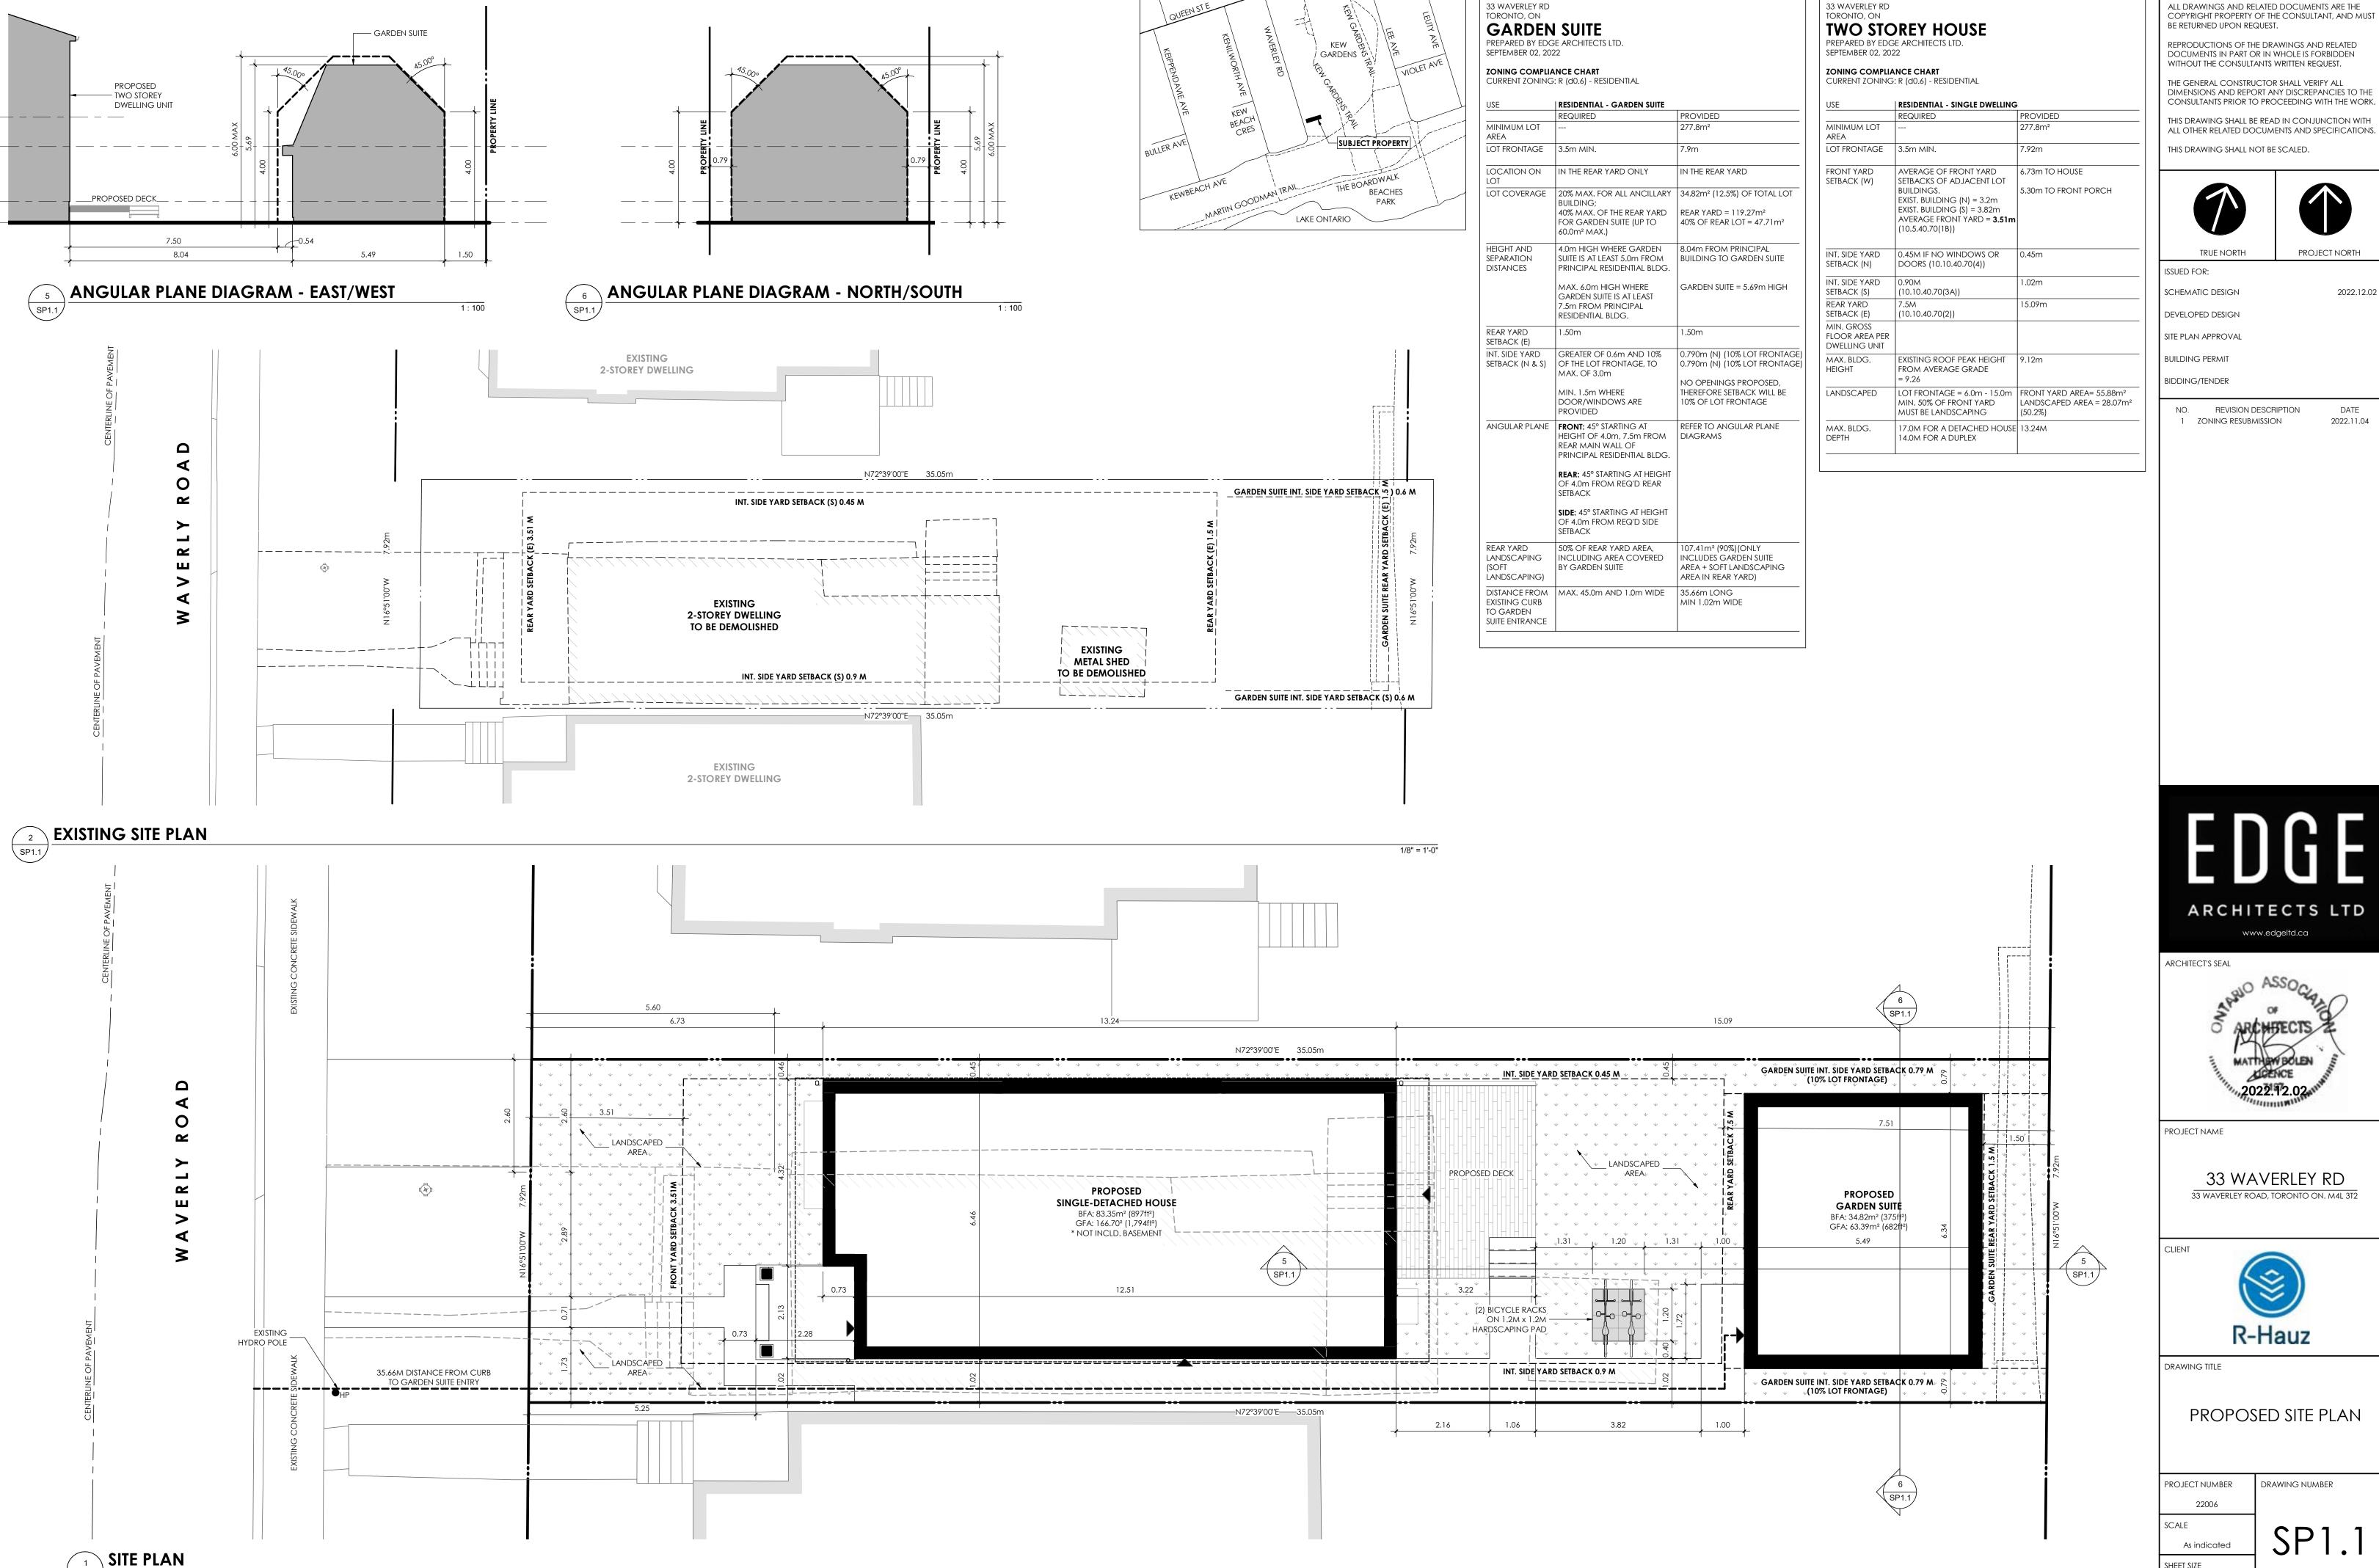

KEY MAP

**ZONING DATA CHART** 

ALL DRAWINGS AND RELATED DOCUMENTS ARE THE COPYRIGHT PROPERTY OF THE CONSULTANT, AND MUST BE RETURNED UPON REQUEST.

ZONING DATA CHART

REPRODUCTIONS OF THE DRAWINGS AND RELATED DOCUMENTS IN PART OR IN WHOLE IS FORBIDDEN WITHOUT THE CONSULTANTS WRITTEN REQUEST.

THE GENERAL CONSTRUCTOR SHALL VERIFY ALL DIMENSIONS AND REPORT ANY DISCREPANCIES TO THE

THIS DRAWING SHALL BE READ IN CONJUNCTION WITH ALL OTHER RELATED DOCUMENTS AND SPECIFICATIONS.

2022.12.02

PROJECT NORTH

SCHEMATIC DESIGN

DEVELOPED DESIGN

BUILDING PERMIT

NO. REVISION DESCRIPTION ZONING RESUBMISSION

DATE 2022.11.04

ARCHITECTS LTD www.edgeltd.ca

ARCHITECT'S SEAL

33 WAVERLEY RD 33 WAVERLEY ROAD, TORONTO ON. M4L 3T2

DRAWING TITLE

24x36

3/16" = 1'-0"

PROPOSED SITE PLAN

DRAWING NUMBER PROJECT NUMBER 22006 As indicated SHEET SIZE

GROUND FLOOR PLAN

1/4" = 1'-0"

ALL DRAWINGS AND RELATED DOCUMENTS ARE THE COPYRIGHT PROPERTY OF THE CONSULTANT, AND MUST BE RETURNED UPON REQUEST.