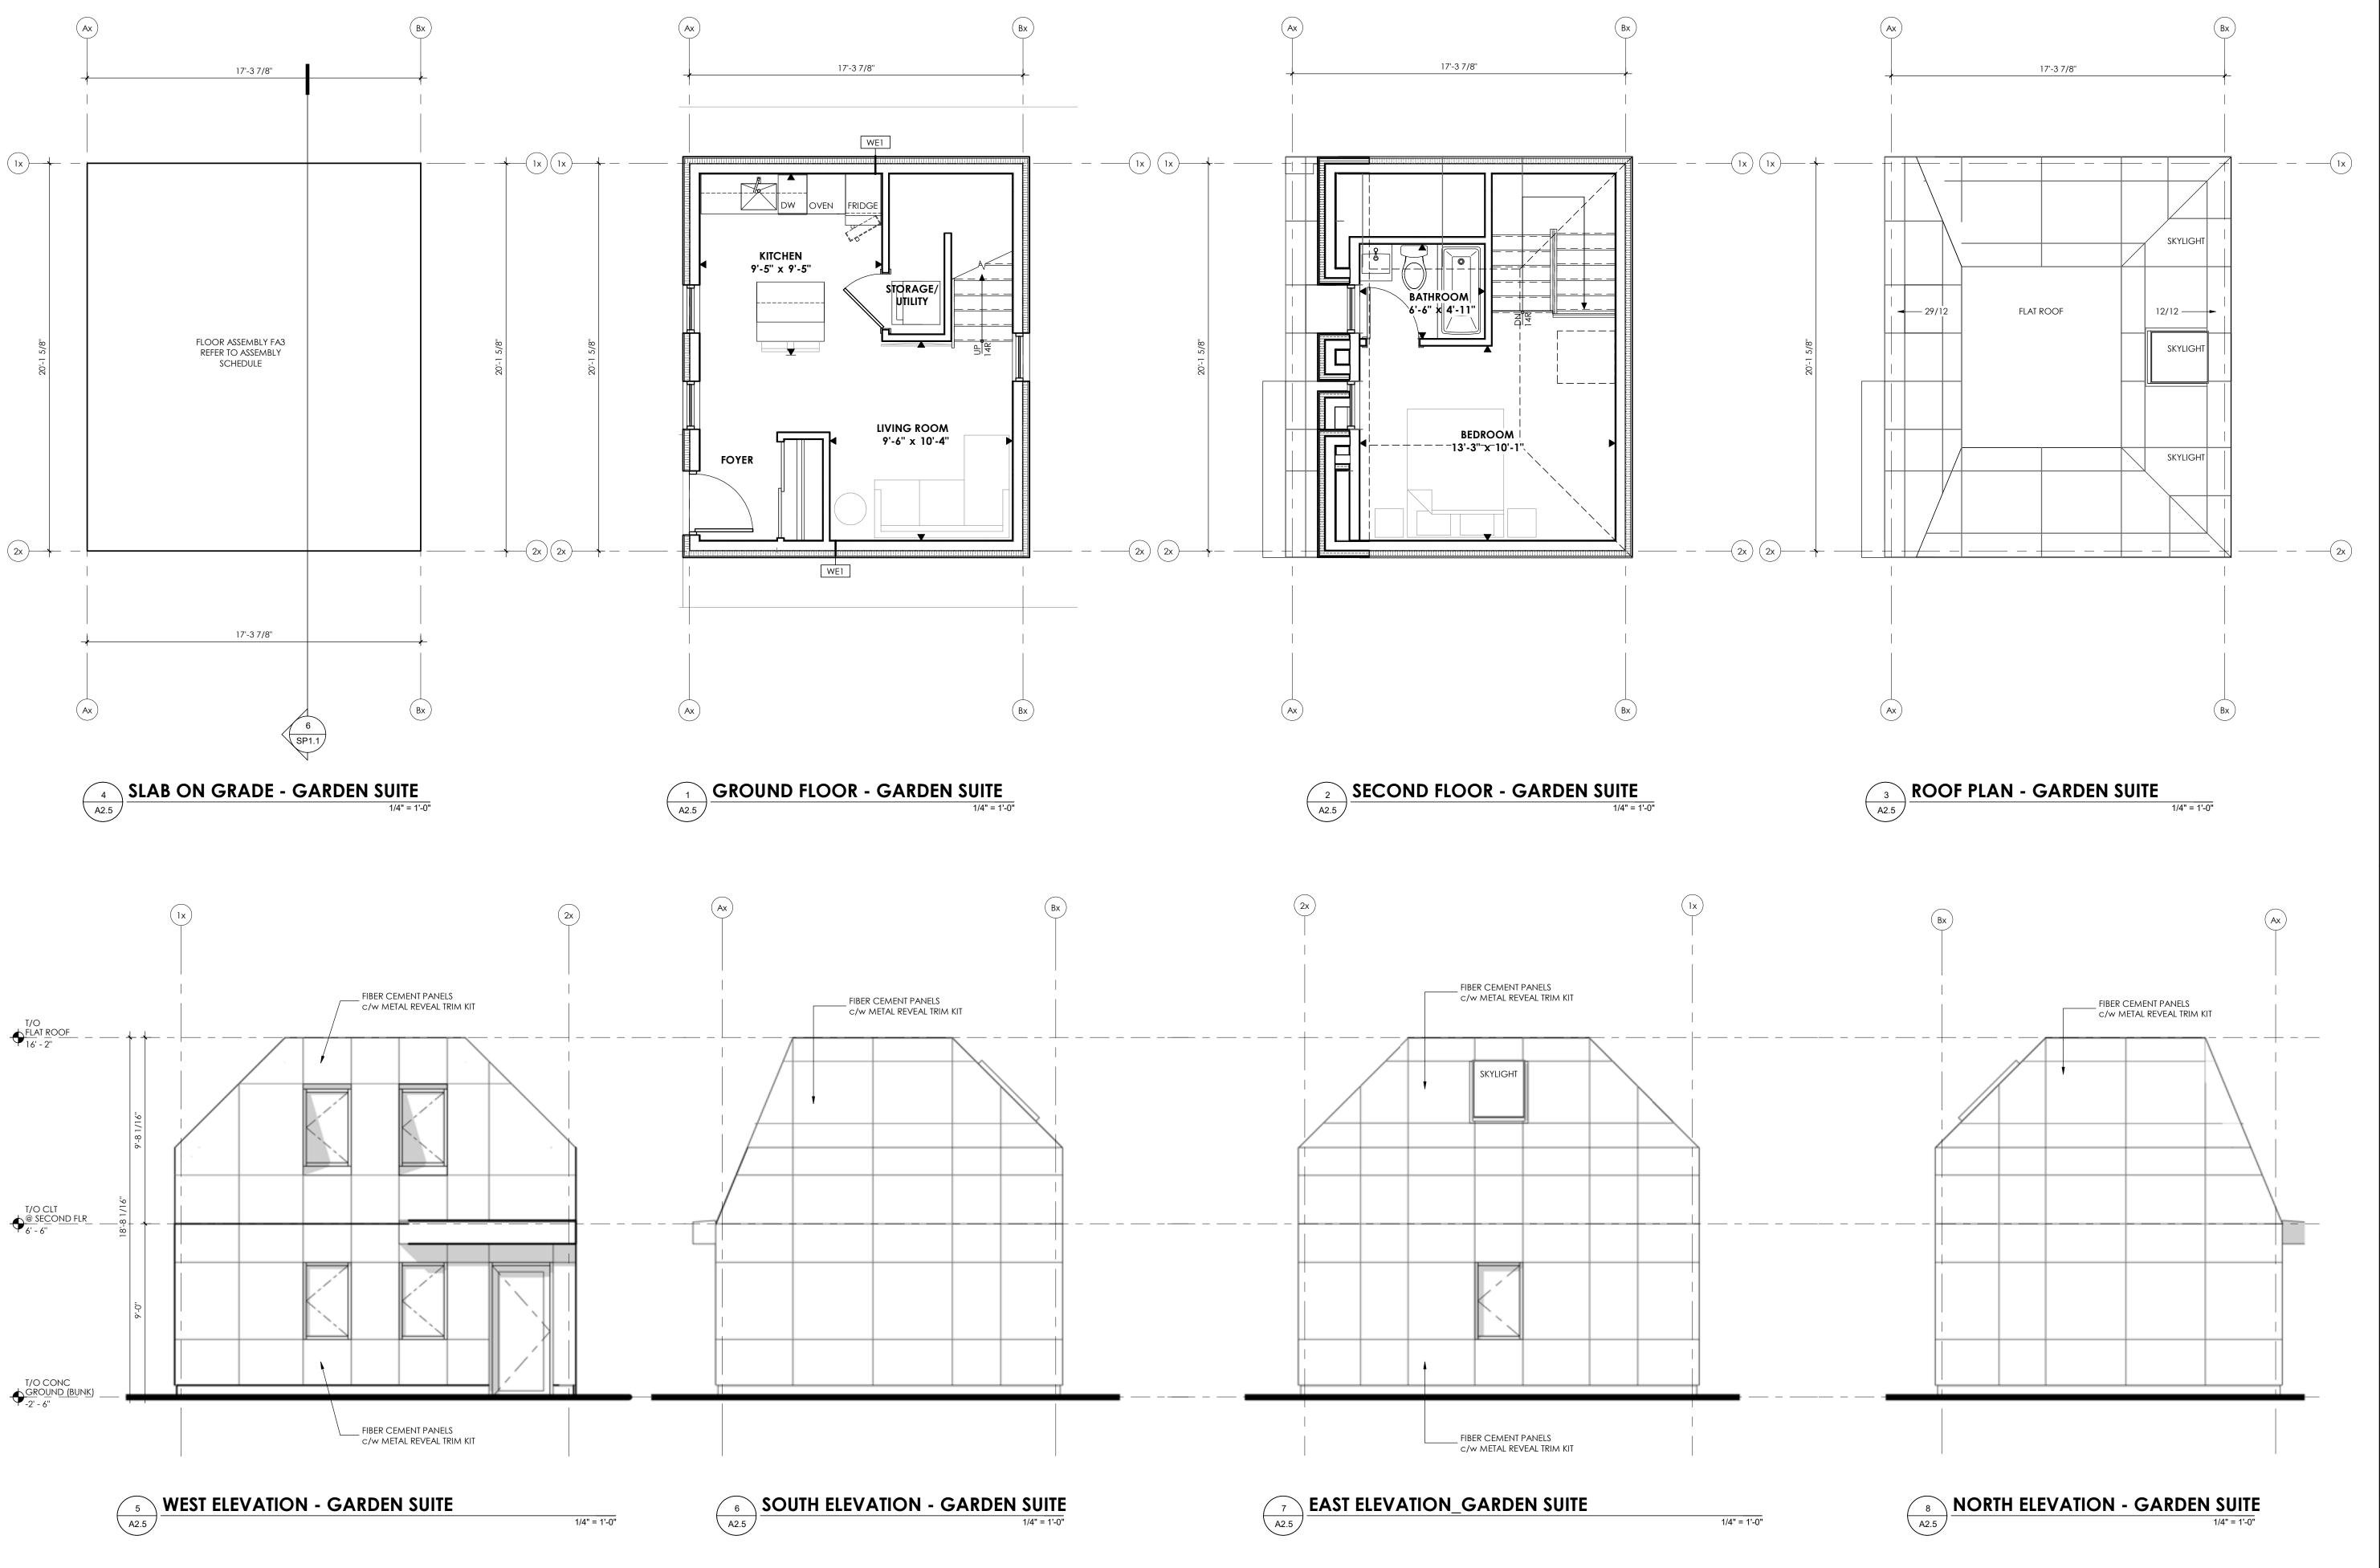

NO. REVISION DESCRIPTION 1 ZONING RESUBMISSION

PROJECT NAME

33 WAVERLEY RD 33 WAVERLEY ROAD, TORONTO ON. M4L 3T2

DRAWING TITLE

GARDEN SUITE - FLOOR PLANS AND ELEVATIONS

| PROJECT NUMBER | DRAWING NUMBER |
|----------------|----------------|
| 22006          |                |
| SCALE          | A O F          |
| 1/4" = 1'-0"   | A2.5           |
| SHEET SIZE     | _              |
| 24x36          |                |