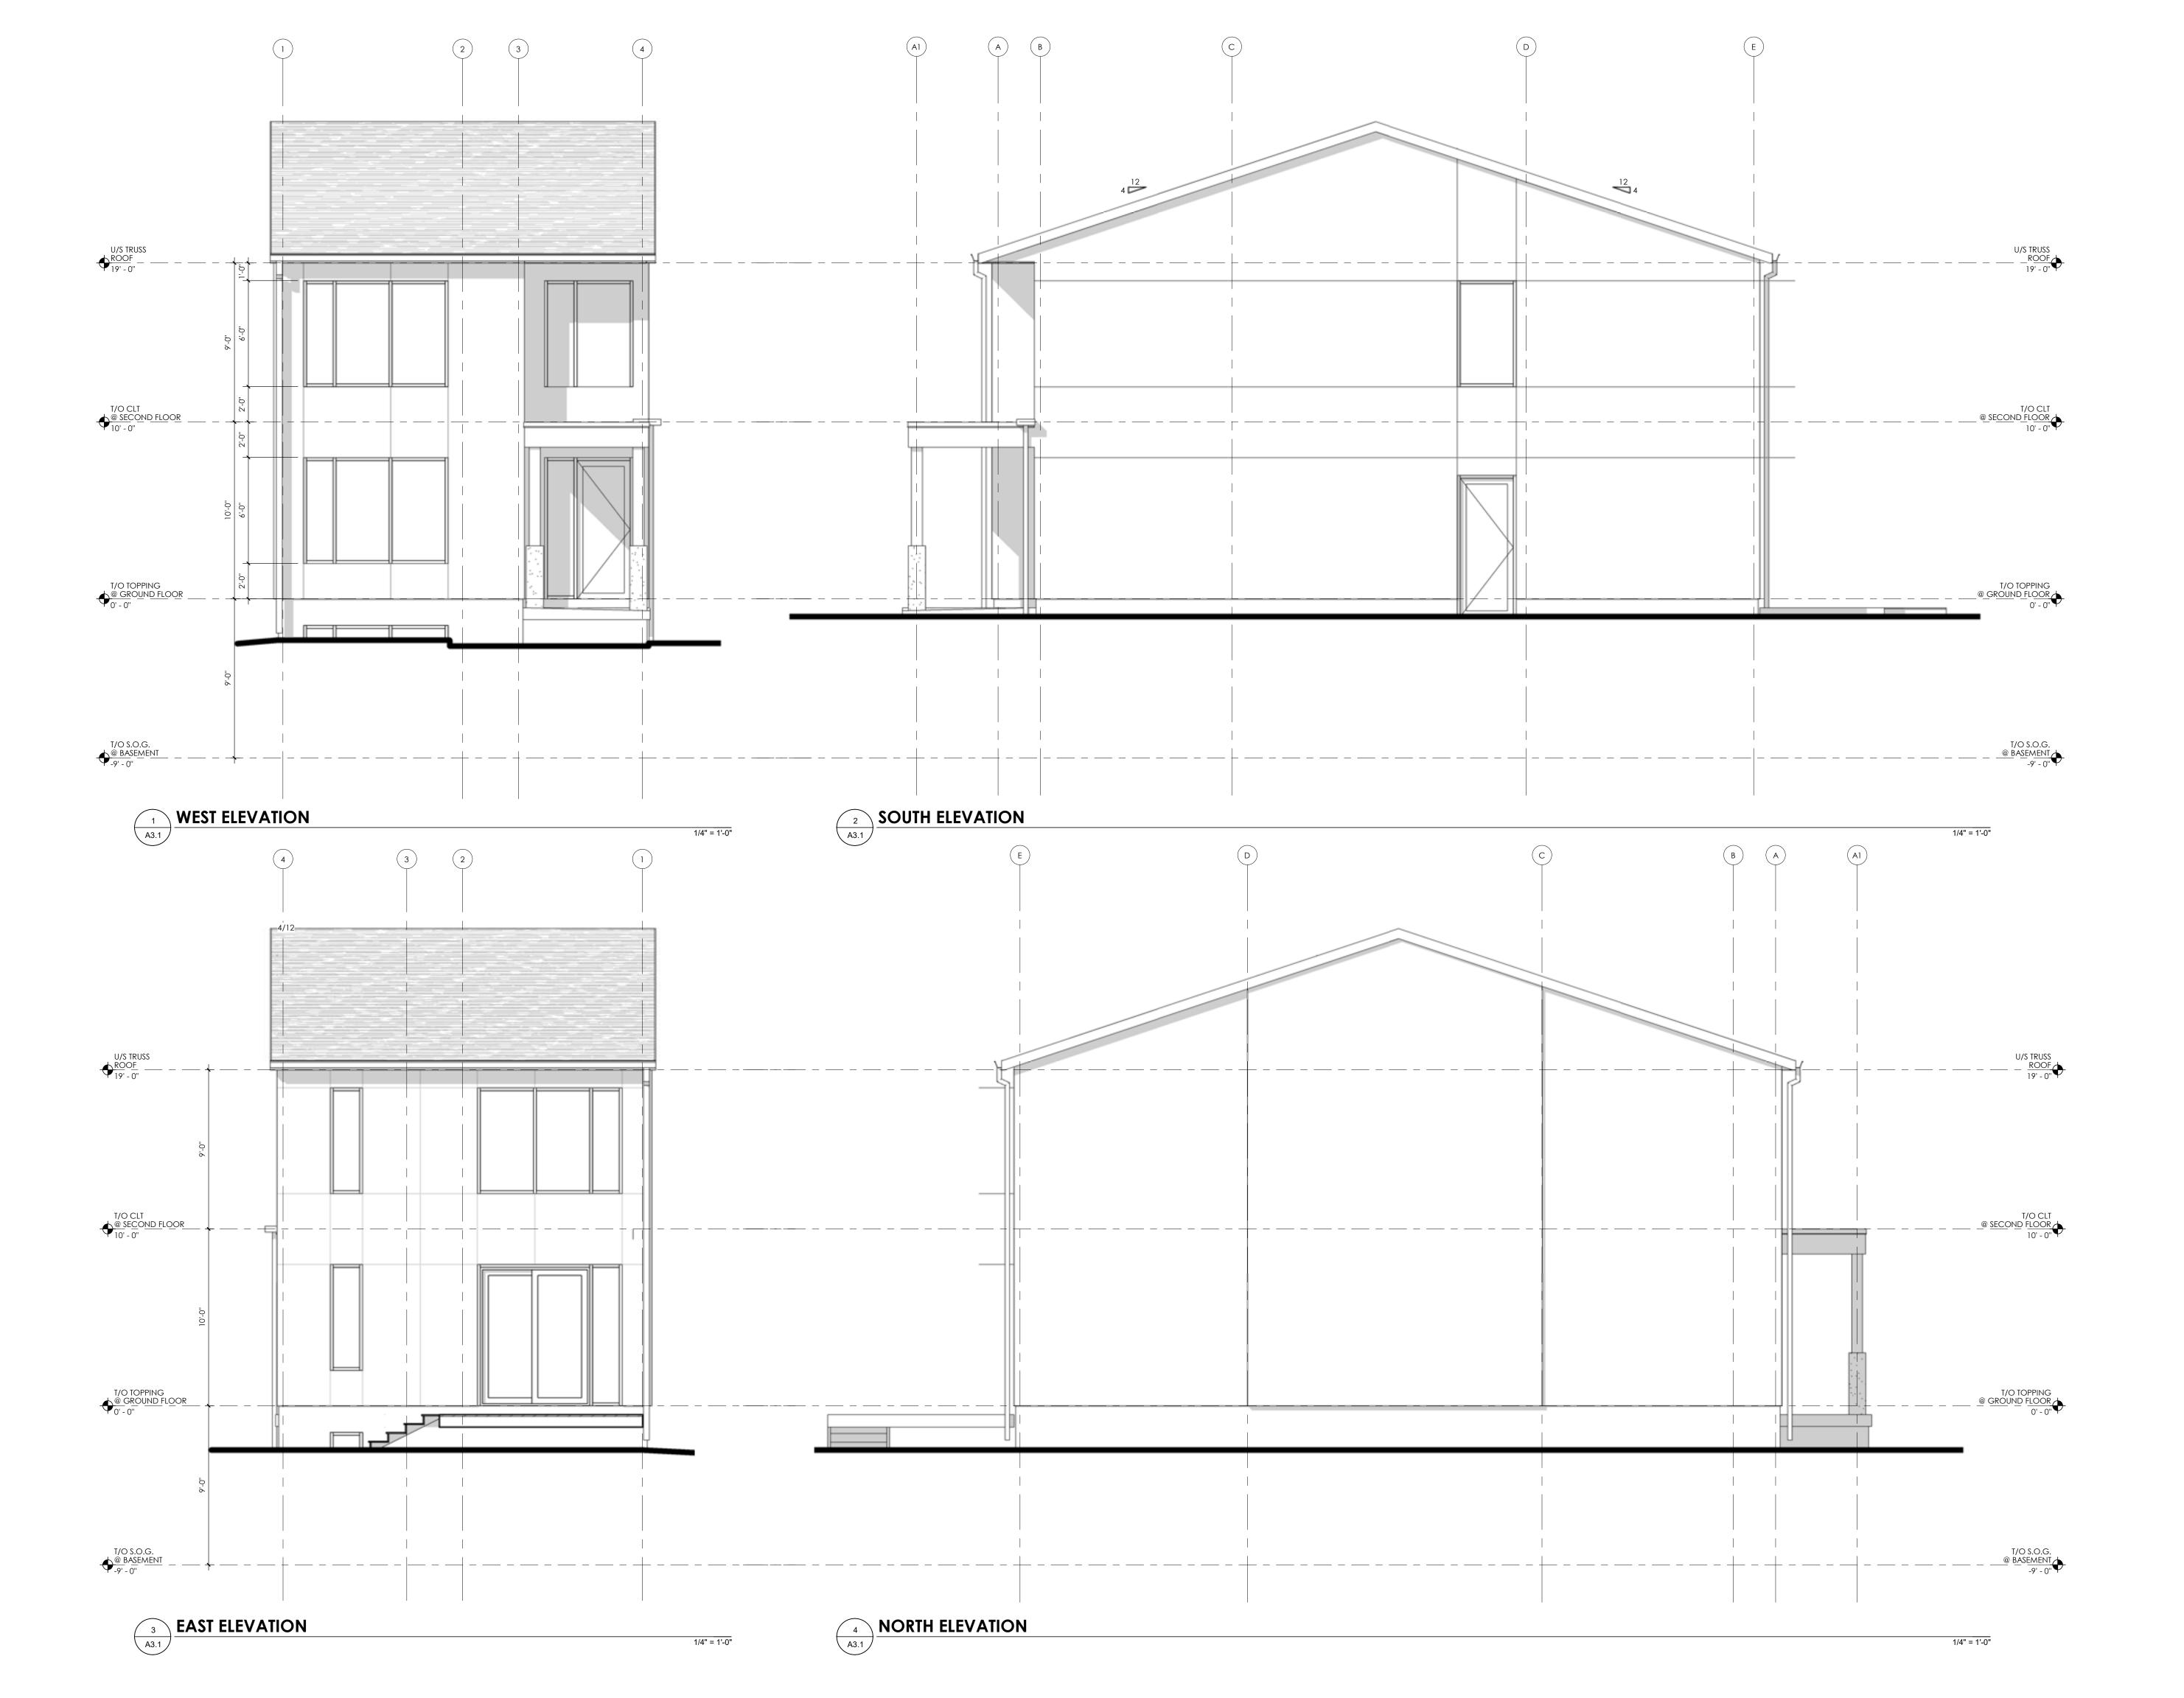

2022.11.04

ARCHITECTS LTD www.edgeltd.ca

ARCHITECT'S SEAL

PROJECT NAME

33 WAVERLEY RD
33 WAVERLEY ROAD, TORONTO ON. M4L 3T2

DRAWING TITLE

**ELEVATIONS** 

PROJECT NUMBER DRAWING NUMBER 22006

1/4" = 1'-0" SHEET SIZE

24x36