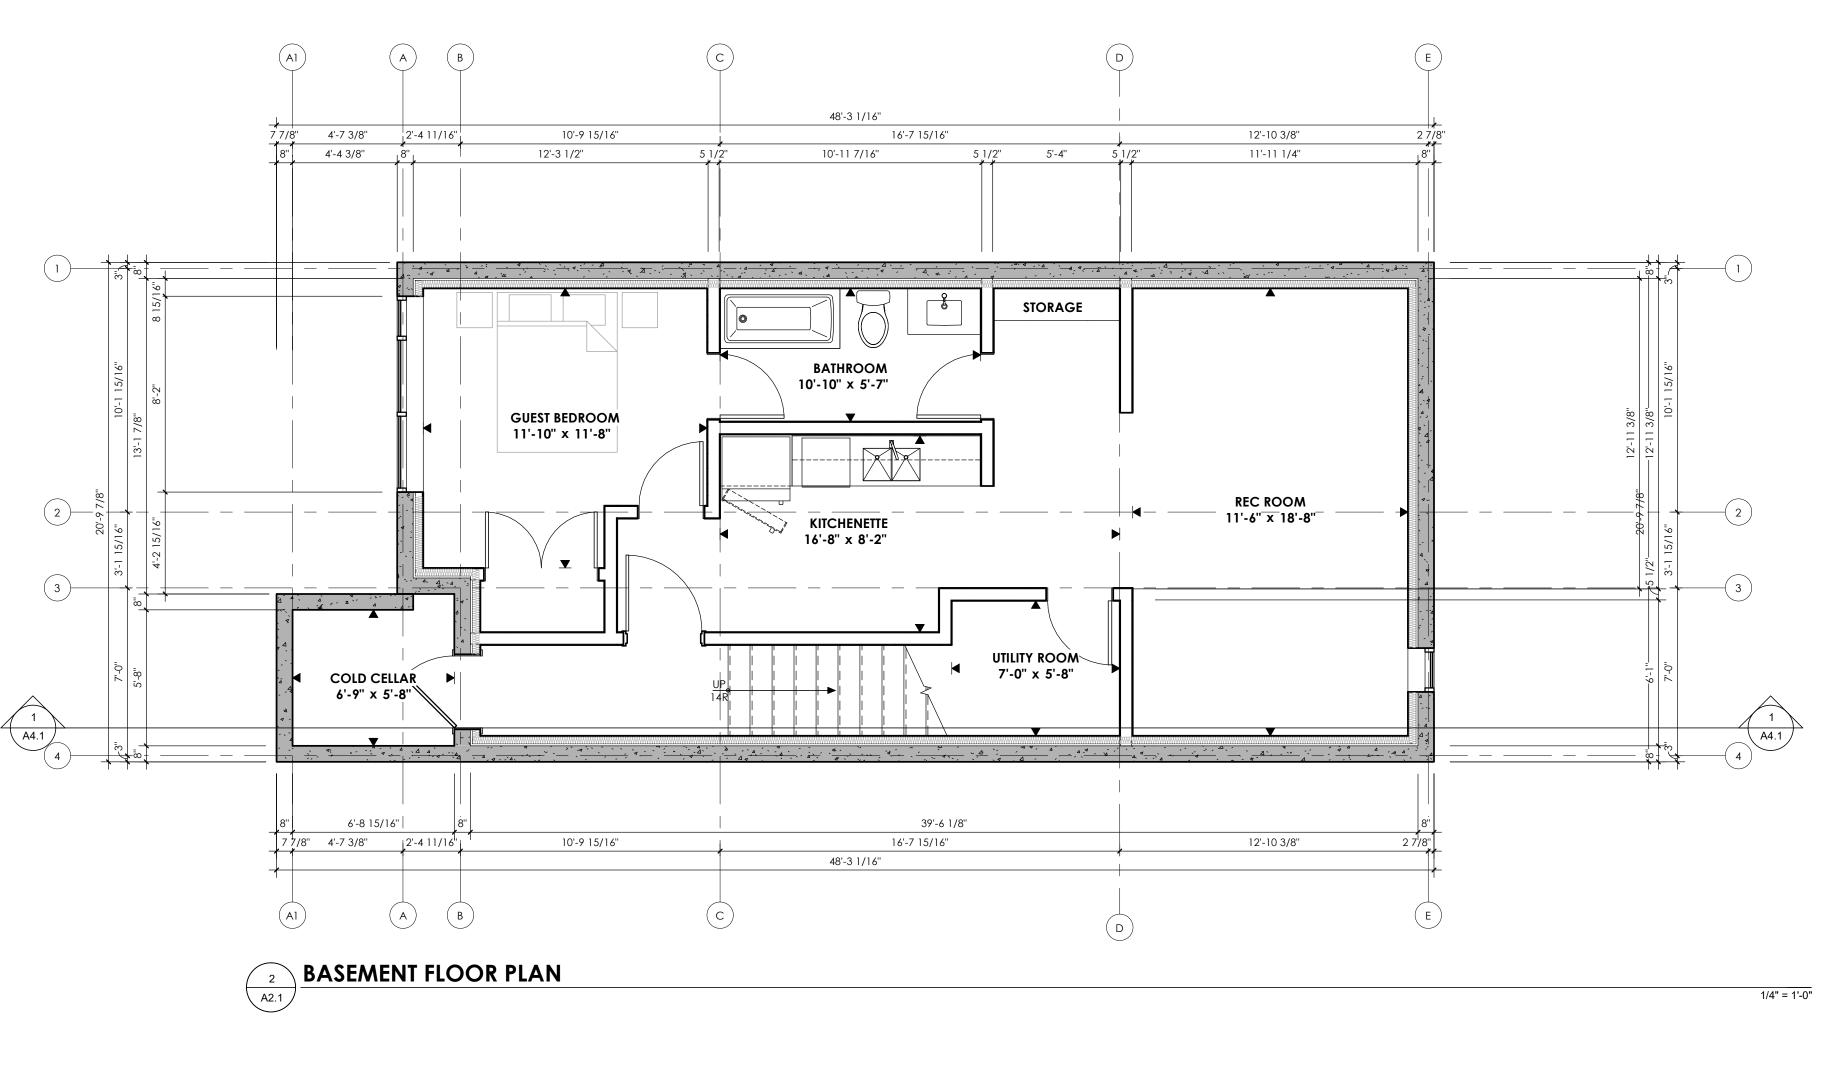

ARCHITECT'S SEAL

PROJECT NAME

33 WAVERLEY RD
33 WAVERLEY ROAD, TORONTO ON. M4L 3T2

CLI

DRAWING TITLE

BASEMENT AND GROUND FLOOR PLAN

PROJECT NUMBER

22006

DRAWING NUMBER

SCALE 1/4" = 1'-0" SHEET SIZE

24x36

A2.1

ALL DRAWINGS AND RELATED DOCUMENTS ARE THE COPYRIGHT PROPERTY OF THE CONSULTANT, AND MUST BE RETURNED UPON REQUEST.

REPRODUCTIONS OF THE DRAWINGS AND RELATED DOCUMENTS IN PART OR IN WHOLE IS FORBIDDEN WITHOUT THE CONSULTANTS WRITTEN REQUEST.