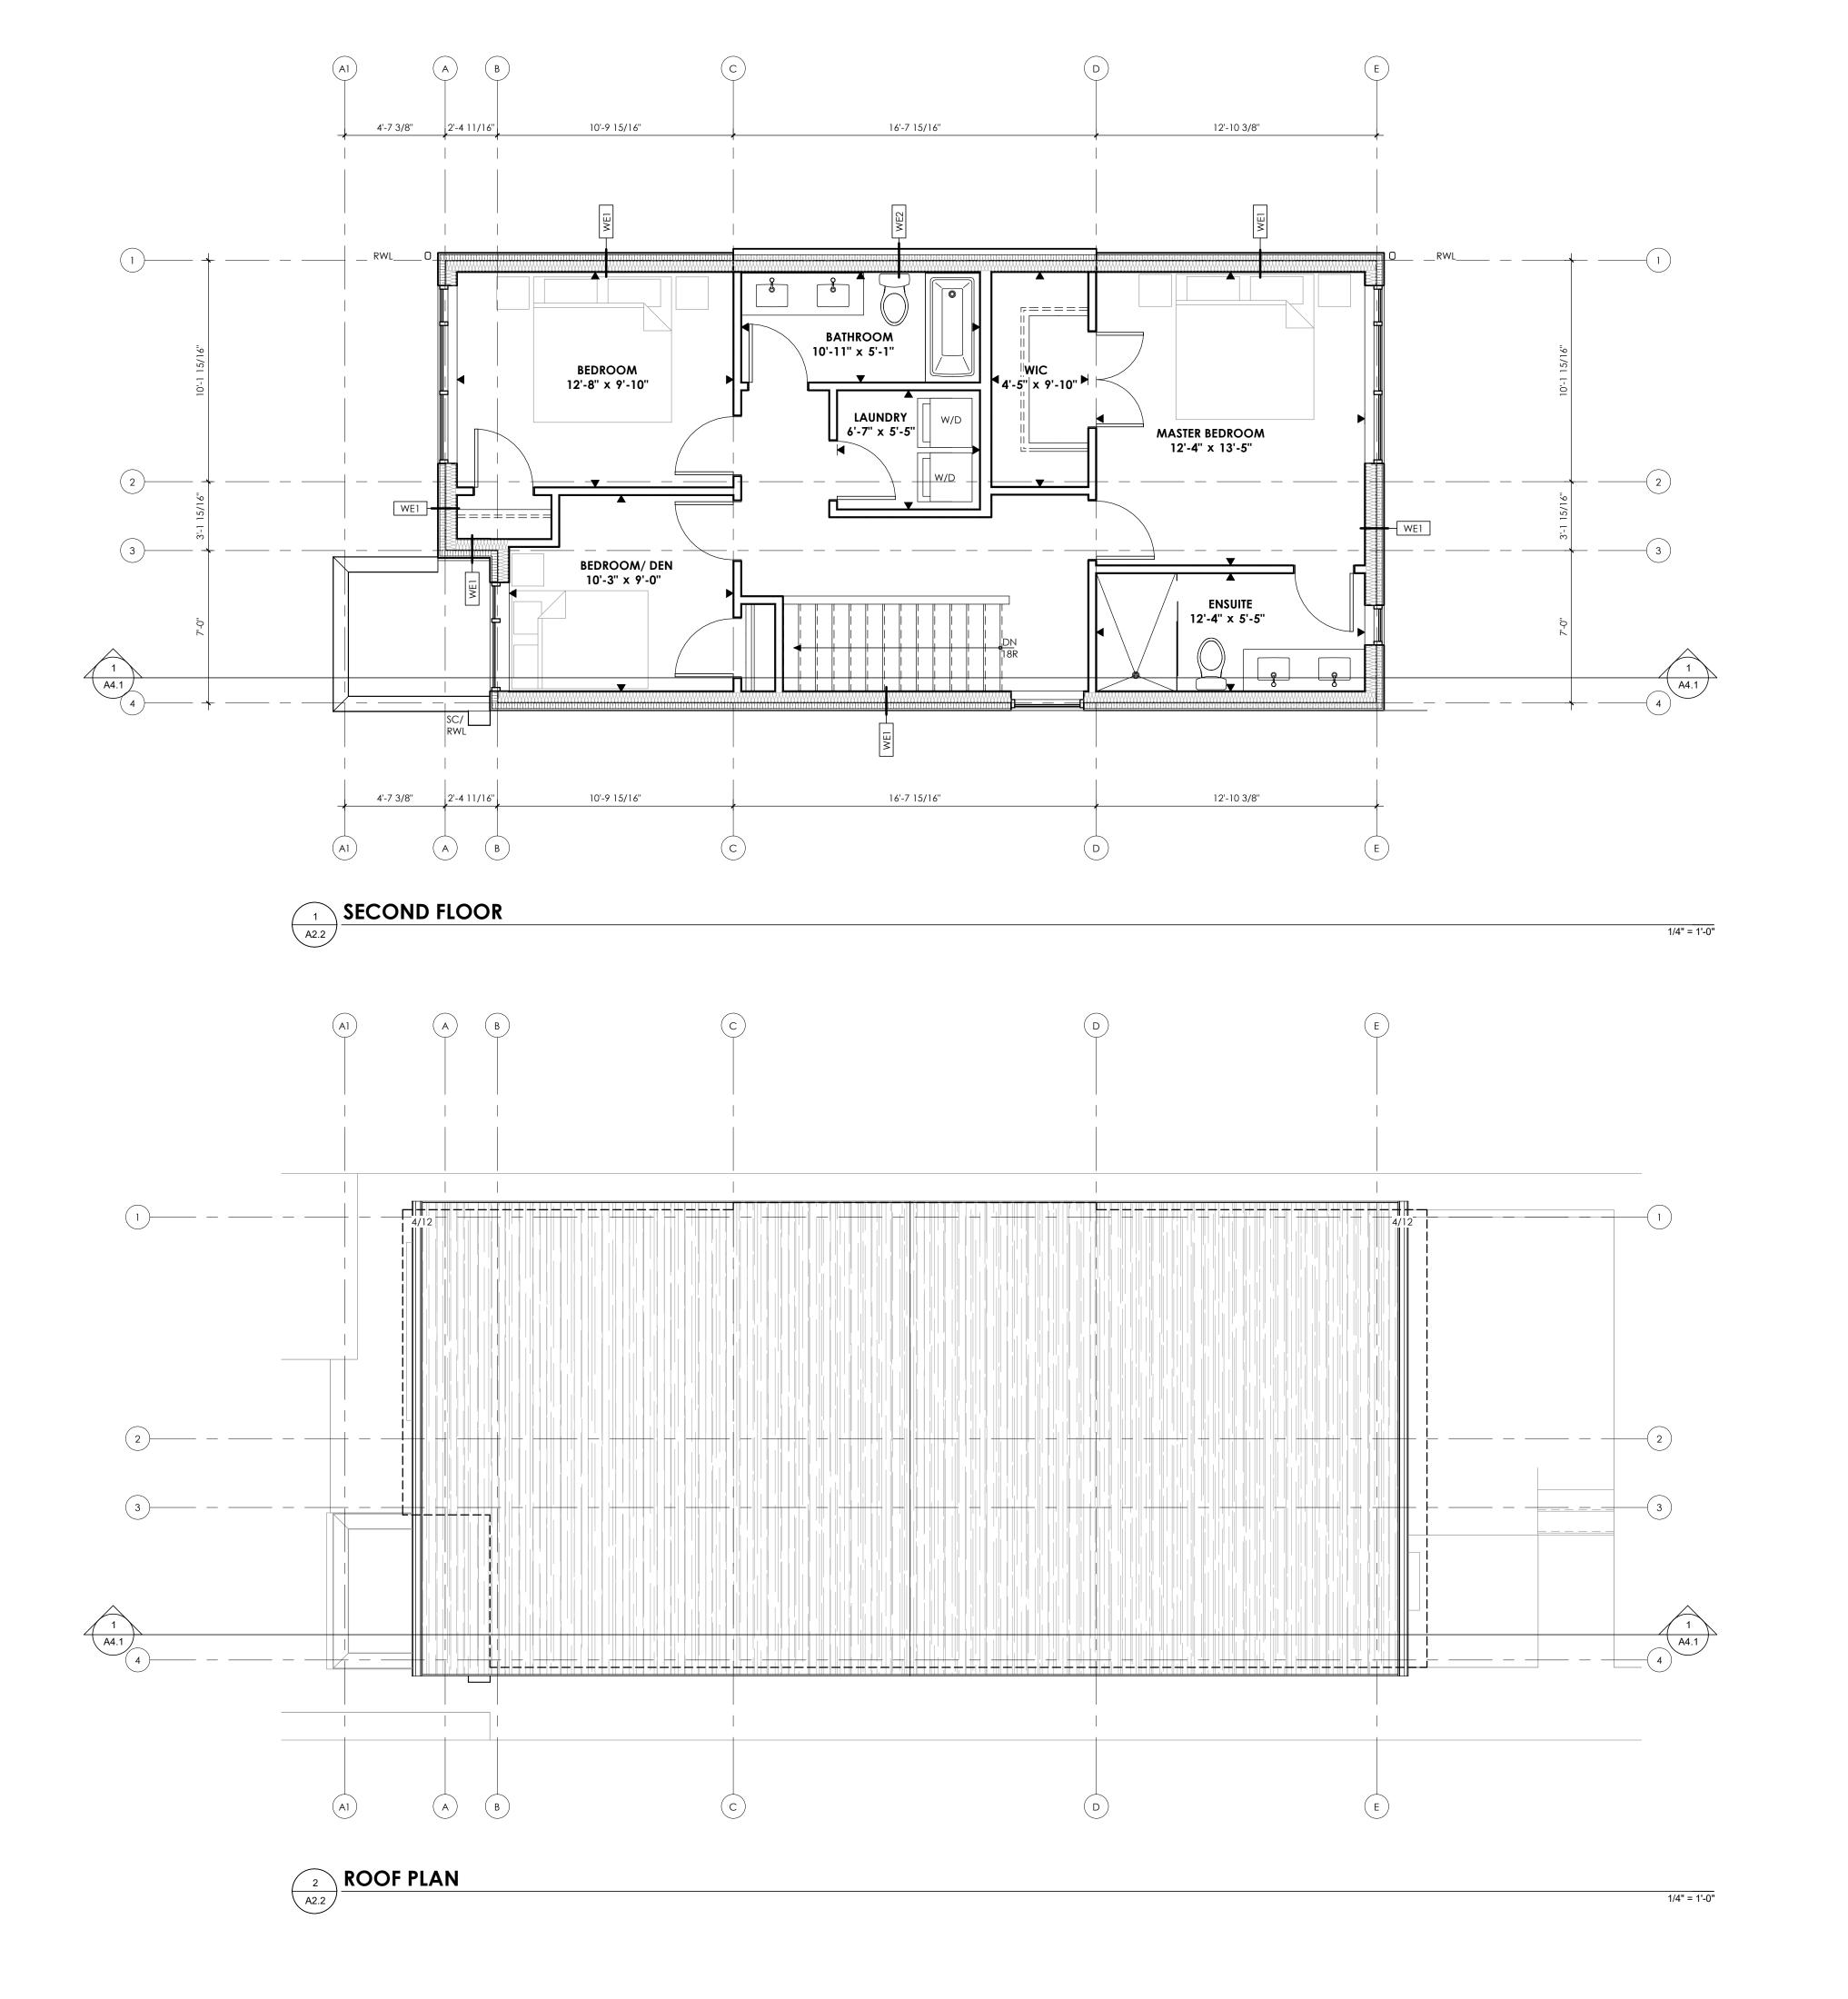

N DATE 2022.11.04

2022.11.04

ARCHITECT'S SEAL

PROJECT NAME

33 WAVERLEY RD
33 WAVERLEY ROAD, TORONTO ON. M4L 3T2

CLIEN

DRAWING TITLE

SHEET SIZE

24x36

SECOND FLOOR AND ROOF PLAN

| PROJECT NUMBER | DRAWING NUMBER |
|----------------|----------------|
| 22006          |                |
| SCALE          | $\wedge$       |
| 1/4" = 1'-0"   | AZ.2           |