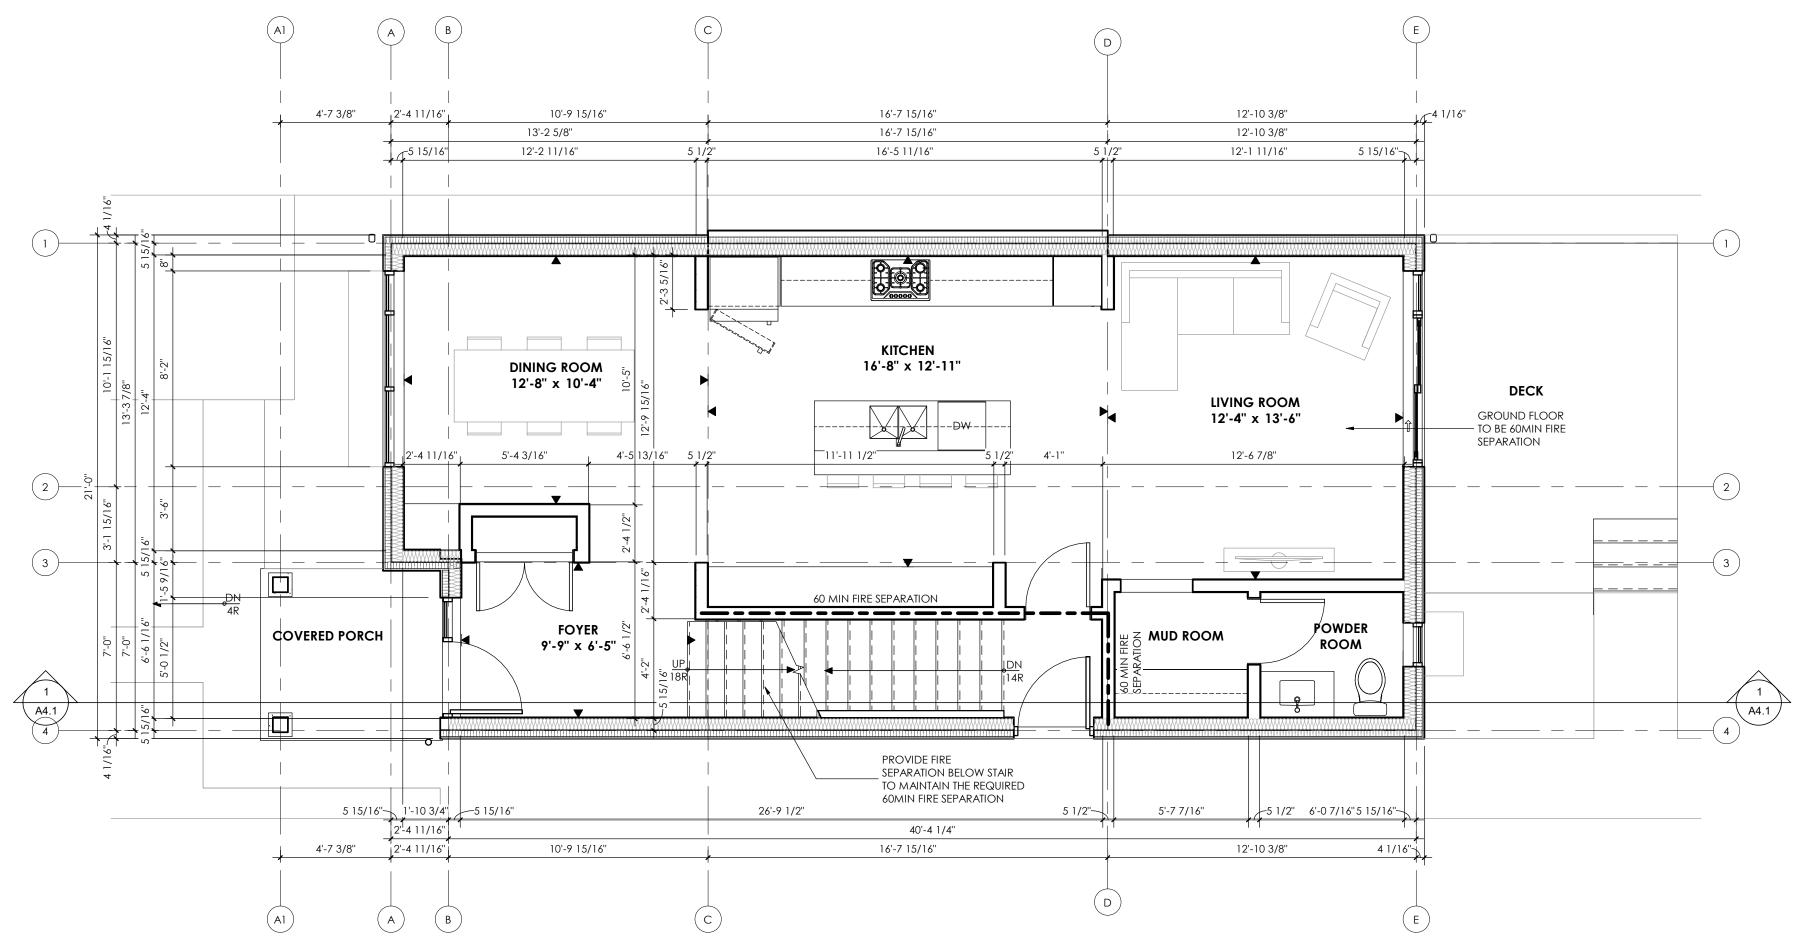

DRAWING TITLE

24x36

3/16" = 1'-0"

PROPOSED SITE PLAN

DRAWING NUMBER PROJECT NUMBER 22006 As indicated SHEET SIZE

GROUND FLOOR PLAN

1/4" = 1'-0"

ALL DRAWINGS AND RELATED DOCUMENTS ARE THE COPYRIGHT PROPERTY OF THE CONSULTANT, AND MUST BE RETURNED UPON REQUEST.

ARCHITECT'S SEAL

PROJECT NAME

33 WAVERLEY RD
33 WAVERLEY ROAD, TORONTO ON. M4L 3T2

CLI

DRAWING TITLE

BASEMENT AND GROUND FLOOR PLAN

PROJECT NUMBER

22006

DRAWING NUMBER

SCALE 1/4" = 1'-0" SHEET SIZE

24x36

A2.1

ALL DRAWINGS AND RELATED DOCUMENTS ARE THE COPYRIGHT PROPERTY OF THE CONSULTANT, AND MUST BE RETURNED UPON REQUEST.

REPRODUCTIONS OF THE DRAWINGS AND RELATED DOCUMENTS IN PART OR IN WHOLE IS FORBIDDEN WITHOUT THE CONSULTANTS WRITTEN REQUEST.