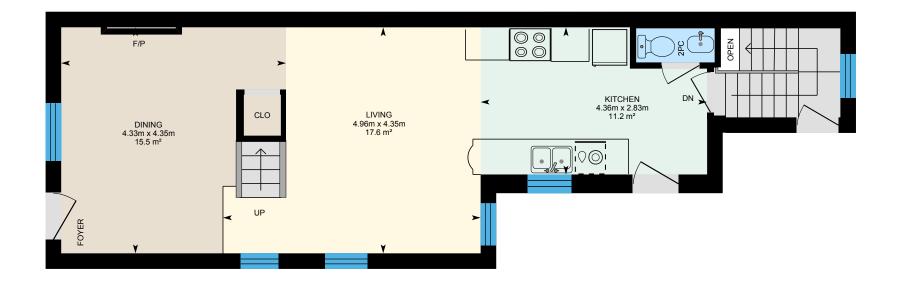

Main Building: Total Exterior Area Above Grade 157.00 m<sup>2</sup>

0

г

Main Building: Total Exterior Area Above Grade 157.00 m<sup>2</sup>

STORAGE

₿iGUIDE

Main FloorExterior Area 63.50 m²Interior Area 51.50 m²Excluded Area 0.30 m²

PREPARED: 2023/02/15

White regions are excluded from total floor area in iGUIDE floor plans. All room dimensions and floor areas must be considered approximate and are subject to independent verification.