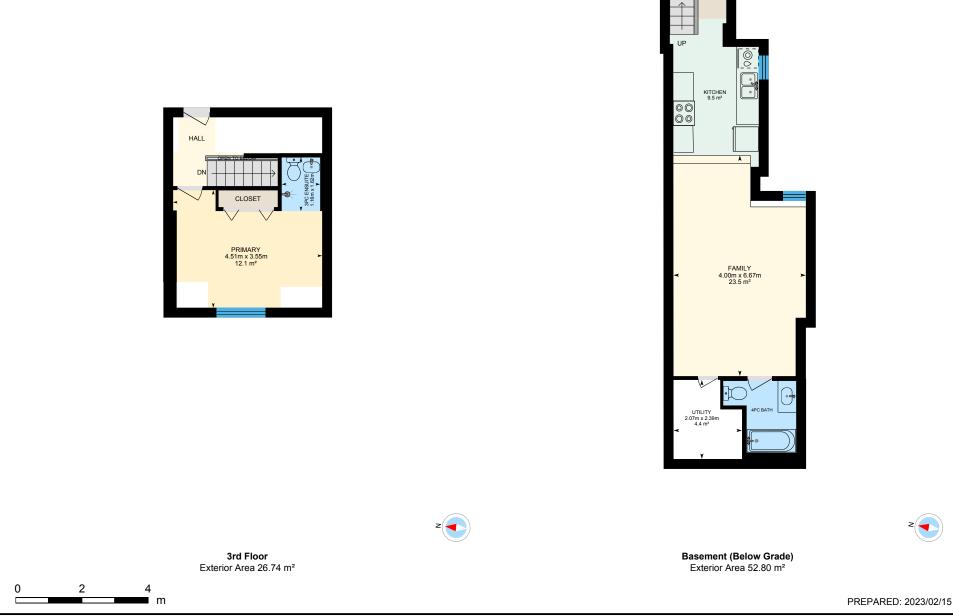

0

2

m

PREPARED: 2023/02/15

 Basement (Below Grade)
 Exterior Area 52.80 m²

 Interior Area 40.90 m²
 Excluded Area 4.35 m²

PREPARED: 2023/02/15

White regions are excluded from total floor area in iGUIDE floor plans. All room dimensions and floor areas must be considered approximate and are subject to independent verification.

0

Г

2

m

⊡iGUIDE