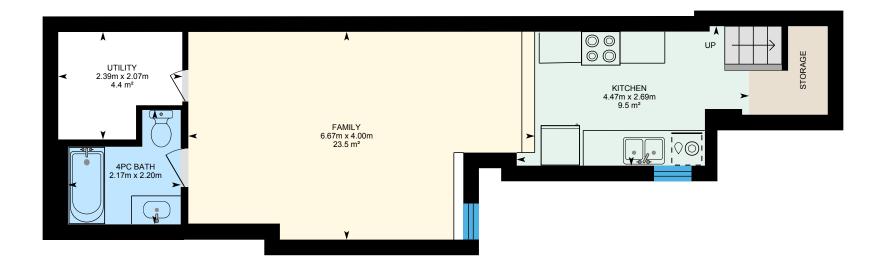

Main Building: Total Exterior Area Above Grade 157.00 m<sup>2</sup>

0

г

Main Building: Total Exterior Area Above Grade 157.00 m<sup>2</sup>

STORAGE

₿iGUIDE

Main FloorExterior Area 63.50 m²Interior Area 51.50 m²Excluded Area 0.30 m²