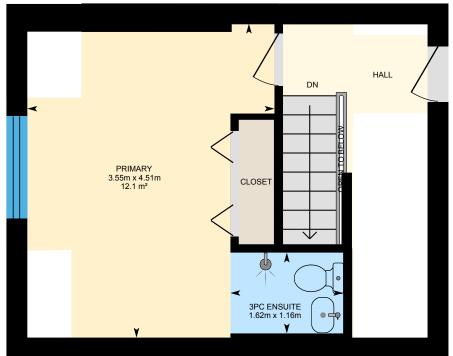

0

2

m

2nd Floor Exterior Area 66.77 m<sup>2</sup> Interior Area 54.67 m<sup>2</sup> Excluded Area 0.23 m<sup>2</sup>

PREPARED: 2023/02/15

White regions are excluded from total floor area in iGUIDE floor plans. All room dimensions and floor areas must be considered approximate and are subject to independent verification.