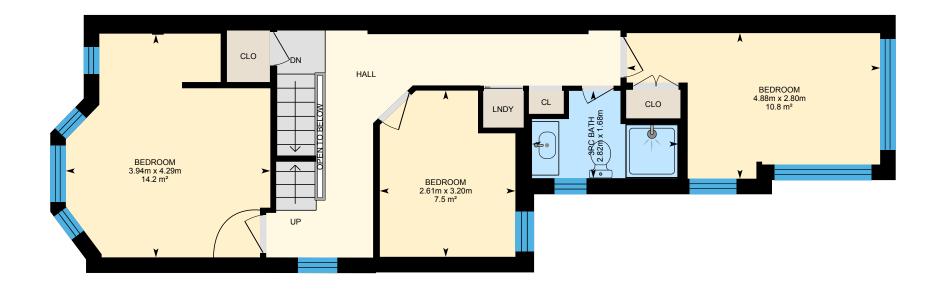

0

2

m

2nd Floor Exterior Area 66.77 m<sup>2</sup> Interior Area 54.67 m<sup>2</sup> Excluded Area 0.23 m<sup>2</sup>

PREPARED: 2023/02/15

White regions are excluded from total floor area in iGUIDE floor plans. All room dimensions and floor areas must be considered approximate and are subject to independent verification.