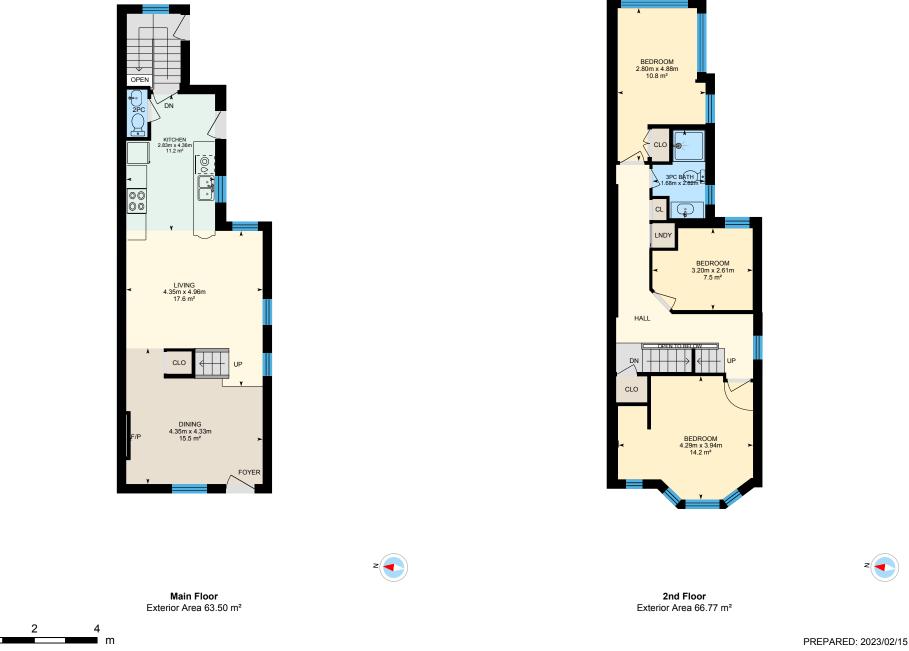

Main Building: Total Exterior Area Above Grade 157.00 m<sup>2</sup>

0

г

Main Building: Total Exterior Area Above Grade 157.00 m<sup>2</sup>

STORAGE

₿iGUIDE

Main FloorExterior Area 63.50 m²Interior Area 51.50 m²Excluded Area 0.30 m²

PREPARED: 2023/02/15

White regions are excluded from total floor area in iGUIDE floor plans. All room dimensions and floor areas must be considered approximate and are subject to independent verification.

0

2

m

2nd Floor Exterior Area 66.77 m<sup>2</sup> Interior Area 54.67 m<sup>2</sup> Excluded Area 0.23 m<sup>2</sup>

PREPARED: 2023/02/15

White regions are excluded from total floor area in iGUIDE floor plans. All room dimensions and floor areas must be considered approximate and are subject to independent verification.

0

2

m

PREPARED: 2023/02/15

 Basement (Below Grade)
 Exterior Area 52.80 m²

 Interior Area 40.90 m²
 Excluded Area 4.35 m²

PREPARED: 2023/02/15

White regions are excluded from total floor area in iGUIDE floor plans. All room dimensions and floor areas must be considered approximate and are subject to independent verification.