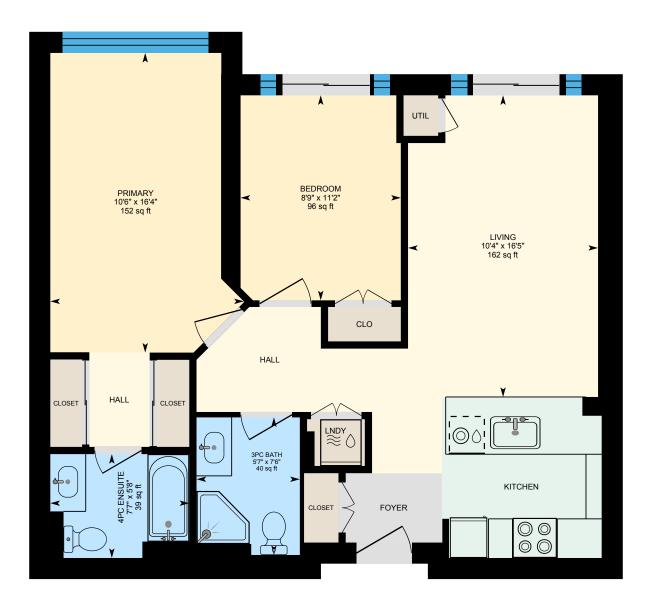

# 323-88 Colgate Ave, Toronto, ON

Main Floor Exterior Area 906.08 sq ft

PREPARED: 2022/06/06

#### **Room Measurements**

Only major rooms are listed. Some listed rooms may be excluded from total interior floor area (e.g. garage). Room dimensions are largest length and width; parts of room may be smaller. Room area is not always equal to product of length and width.

#### **Main Building**

MAIN FLOOR 3pc Bath: 7'6" x 5'7" | 40 sq ft 4pc Ensuite: 5'8" x 7'7" | 39 sq ft Bedroom: 11'2" x 8'9" | 96 sq ft Living: 16'5" x 10'4" | 162 sq ft Primary: 16'4" x 10'6" | 152 sq ft

## Main Building

MAIN FLOOR

Perimeter Wall Thickness: 13.8 in Exterior Area: 906.08 sq ft

Total Above Grade Floor Area, Main Building Exterior Area: 906.08 sq ft